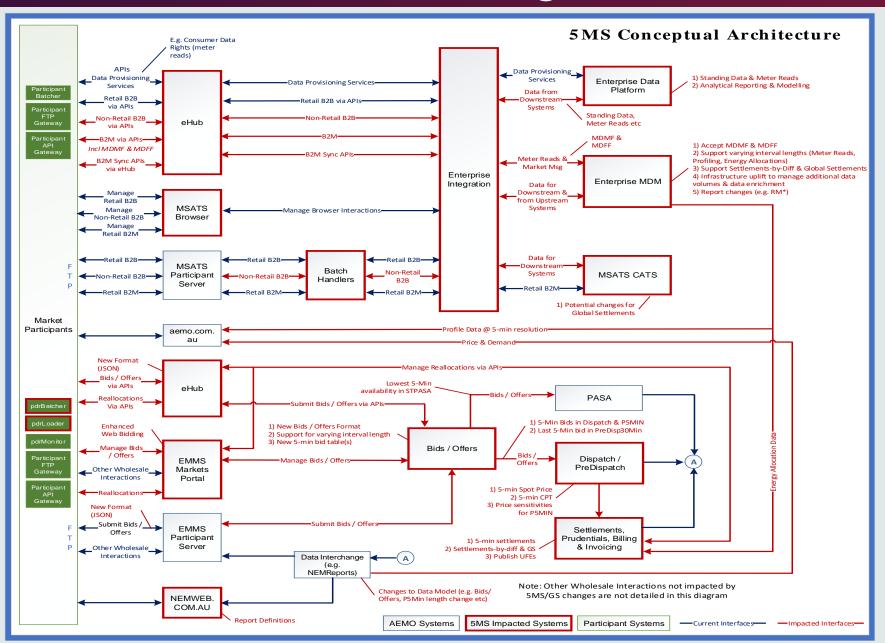

### AEMO architecture for 5MS

Satheesh Kumar

### 5MS Architecture Overview

- Systems uplift (application, integration, data, infrastructure and security) to meet the
  - 5MS and GS Rule Change requirements
  - Non-functional requirements arising primarily due to increase in the volume of data (current and future volumes) and enriched data (e.g. MDFF data)
- Implement modern data exchange protocols (e.g. RESTful APIs) and formats (e.g. JSON) for the new functionalities and current functionalities where there are significant changes
- Provide support for legacy interfaces to support transition / contingency
- Provide an accompanying API where a significant change to a web application occurs
- Modern data exchange protocols over Internet

### 5MS Architecture On a Page