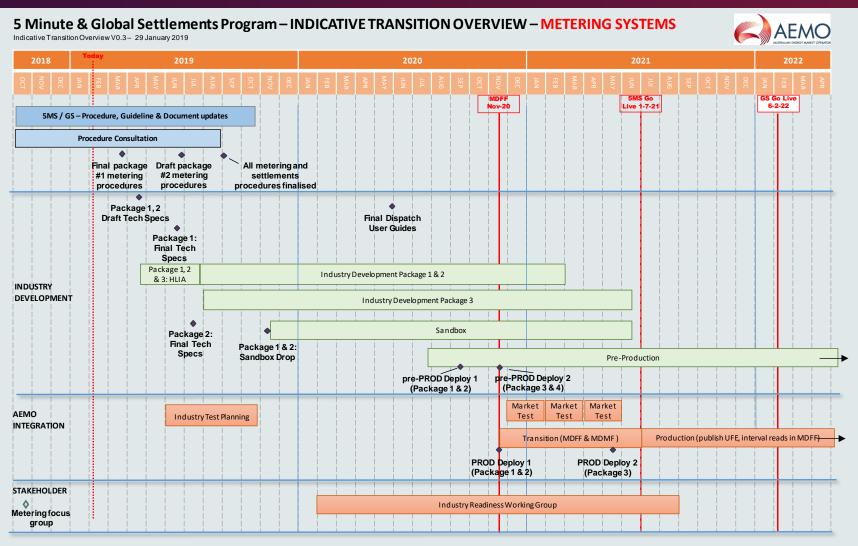

# System Workstream – Metering

Jim Agelopoulos

### System Workstream - Metering

Current estimated timeline

| 5 MINUTE SETTLEMENT SYSTEMS TRACKING | TIMING<br>Internal<br>HLIA | Focus/Group | SWG<br>Engagement | External<br>HLIA | Draft<br>Tech Spec | Final<br>Tech Spec | User<br>Guides | Sandbox | Preprod | Production |
|--------------------------------------|----------------------------|-------------|-------------------|------------------|--------------------|--------------------|----------------|---------|---------|------------|
| METERING                             | METERING                   |             |                   |                  |                    |                    |                |         |         |            |
| Transition                           | Aug-18                     | Sep-18      | Aug-18            | Nov-18           | Apr-19 TBC         | May-19 TBC         | -              | Nov-19  | -       | -          |
| Meter Data - MDFF                    | Aug-18                     | Oct-18      | Oct-18            | Nov-18           | Apr-19 TBC         | May-19 TBC         | -              | Nov-19  | Sep-20  | Nov-20     |
| B2M MDFF (API and FTP)               | Aug-18                     | Oct-18      | Sep-18            | Nov-18           | Apr-19 TBC         | May-19 TBC         | -              | Nov-19  | Sep-20  | Nov-20     |
| Standing Data and validations        | Oct-18                     | Nov-18      | Nov-18            | Dec-18           | Apr-19 TBC         | Jul-19             | -              | Nov-19  | Sep-20  | Nov-20     |
| B2M via eHub                         | Aug-18                     | -           | Jan-19            | Jan-19           | Apr-19 TBC         | Jul-19             | -              | -       | Nov-20  | May-21     |
| MSATS Browser (LVI) changes          | Oct-18                     | TBC         | TBC               | TBC              | TBC                | TBC                | TBC            | -       | Nov-20  | May-21     |
| MSATS report changes (RM reports)    | Oct-18                     | TBC         | TBC               | TBC              | TBC                | TBC                | TBC            | -       | Nov-20  | May-21     |

### System Workstream - Metering

Current estimated timeline

|           | 5 MINUTE SETTLEMENT                                    |        |             |            |          | TIMING |        |        |         |          |            |
|-----------|--------------------------------------------------------|--------|-------------|------------|----------|--------|--------|--------|---------|----------|------------|
|           | SYSTEMS TRACKING                                       |        | Focus/Group | SWG        | External | Draft  | Final  | User   | Sandbox | Preprod  | Production |
|           |                                                        | HLIA   |             | Engagement | HLIA     | Spec   | Spec   | Guides |         |          |            |
| METERING  | i                                                      |        |             |            |          | '      | 1      | '      |         | <b>!</b> |            |
| Package 1 | Transition                                             | Aug-18 | Sep-18      | Aug-18     | Nov-18   | Apr-19 | Jun-19 | -      | Nov-19  | -        | -          |
|           |                                                        |        |             |            |          | TBC    | TBC    |        |         |          |            |
|           | MDFF                                                   | Aug-18 | Oct-18      | Oct-18     | Nov-18   | Jan-19 | Apr-19 | -      | Nov-19  | Sep-20   | Nov-20     |
|           | <ul> <li>MDFF Specification NEM12 NEM13 v20</li> </ul> |        |             |            |          |        |        |        |         |          |            |
|           | Meter Data - MDFF and MDMF                             | Aug-18 | Oct-18      | Sep-18     | Nov-18   | Apr-19 | Jun-19 | -      | Nov-19  | Sep-20   | Nov-20     |
|           | <ul> <li>MDM File Format and Load Process</li> </ul>   |        |             |            |          |        |        |        |         |          |            |
|           | MSATS Report Changes                                   | Oct-18 | Nov-18      | TBC        | TBC      | Apr-19 | Jun-19 | TBC    | -       | Nov-20   | May-21     |
|           | <ul> <li>MSATS Procedures MDM Procedure</li> </ul>     |        |             |            |          |        |        |        |         |          |            |
|           | <ul> <li>MDM File Format and Load Process</li> </ul>   |        |             |            |          |        |        |        |         |          |            |
| Package 2 | B2M to eHub Technical Guide (new)                      | Aug-18 | -           | March-19   | Feb-19   | Apr-19 | Jul-19 | -      | -       | Nov-20   | May-21     |
| Package 3 | MSATS Browser (LVI) Changes                            | Oct-18 | TBC         | TBC        | TBC      | TBC    | TBC    | TBC    | -       | Nov-20   | May-21     |
|           | <ul> <li>Guide to MSATS Web Portal</li> </ul>          |        |             |            |          |        |        |        |         |          |            |

### System Workstream - Metering

Package 1: Transition; MDFF; Meter Data – MDFF and MDMF; MSATS Report Changes;

Package 2: B2M to eHub Technical Guide;

Package 3\*: MSATS Browser (LVI) Changes;

<sup>\*</sup> Dates TBC for External HLIA, Tech Spec and User Guides