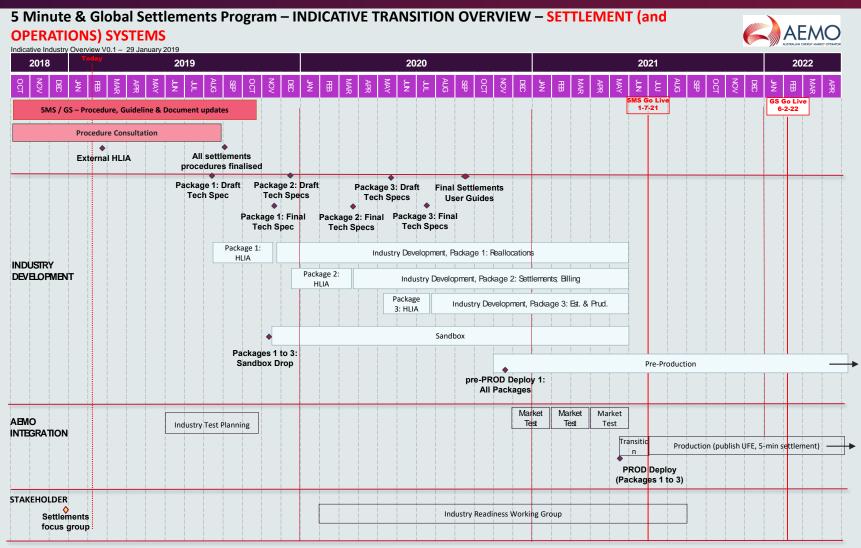

# System Workstream – Settlements & Operations

Bhanu Rajan

### System Workstream – Settlement and Operations

Package 1: Reallocation

<u>Package 2</u>: Settlements, Billing <u>Package 3</u>: Estimation, Prudentials

### System Workstream – Settlement and Operations

#### Current estimated timeline

| 5 MINUTE SETTLEMENT         | TIMING   |             |            |          |           |           |        |         |         |            |
|-----------------------------|----------|-------------|------------|----------|-----------|-----------|--------|---------|---------|------------|
| SYSTEMS TRACKING            | Internal | Focus/Group | SWG        | External | Draft     | Final     | User   | Sandbox | Preprod | Production |
|                             | HLIA     |             | Engagement | HLIA     | Tech Spec | Tech Spec | Guides |         |         |            |
| SETTLEMENTS                 |          |             |            |          |           |           |        | •       | '       |            |
| Estimation                  | Oct-18   | Nov-18      | Dec-18     | Feb-19   | Feb-20    | May-20    | -      | -       | Nov-20  | May-21     |
| Settlements                 | Oct-18   | Nov-18      | Dec-18     | Feb-19   | Nov-19    | Feb-20    | -      | -       | Nov-20  | May-21     |
| Reallocation                | Dec-18   | Nov-18      | Dec-18     | Feb-19   | Aug-19    | Nov-19    | Feb-20 | -       | Nov-20  | May-21     |
| Billing                     | Oct-18   | Nov-18      | Dec-18     | Feb-19   | Dec-19    | Mar-20    | -      | -       | Nov-20  | May-21     |
| Prudentials                 | Sep-18   | Nov-18      | Dec-18     | Feb-19   | Apr-20    | Jul-20    | Sep-20 | -       | Nov-20  | May-21     |
| Full Data Model             | Refer    |             |            |          |           |           |        |         |         |            |
|                             | DISPATCH |             |            |          |           |           |        |         |         |            |
|                             |          |             |            |          |           |           |        |         |         |            |
| POWER SYSTEM OPS (TBC)      |          |             |            |          |           |           |        |         |         |            |
| PASA (ST/PD)                | Aug-18   | -           | Oct-18     |          | TBC       | TBC       | Oct-19 | Nov-19  | Nov-20  | Mar-21     |
| RERT                        | Oct-18   | TBC         | TBC        |          | TBC       | TBC       | TBC    | -       | Nov-20  | May-21     |
| Negative Residue Management | Refer    |             |            |          |           |           |        |         |         |            |
|                             | DISPATCH |             |            |          |           |           |        |         |         |            |