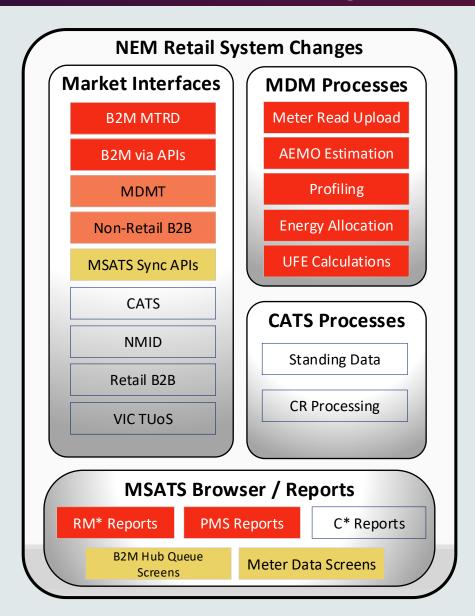

rchitecture for 5MS

Satheesh Kumar

### 5MS Architecture Overview

- Systems uplift (application, integration, data, infrastructure and security) to meet the
  - 5MS and GS Rule Change requirements
  - Non-functional requirements arising primarily due to increase in the volume of data (current and future volumes) and enriched data (e.g. MDFF data)
- Implement modern data exchange protocols (e.g. RESTful APIs) and formats (e.g. JSON) for the new functionalities and current functionalities where there are significant changes
- Provide support for legacy interfaces to support transition / contingency
- Provide an accompanying API where a significant change to a web application occurs
- Modern data exchange protocols over Internet

### 5MS Architecture On a Page



### System Change Heatmap







# Dispatch – Debrief from Focus Group

Pierre Fromager



# Bidding Tech Spec Walkthrough

Hamish McNeish

## **General Questions**

Mal Borschman

# Forward Meeting Plan

Mal Borschman

### **Upcoming Meetings**

- Systems Working Group
  - SWG#8 Mon, 18 March 2019
- Focus groups:
  - Metering, Settlement to be scheduled
  - Special focus group on settlement reconciliation and profiling to be scheduled
- Other AEMO IT Meetings
  - None
- 5MS Meetings and Forum Dates: <a href="http://aemo.com.au/Electricity/National-Electricity-Market-NEM/Five-Minute-Settlement">http://aemo.com.au/Electricity/National-Electricity-Market-NEM/Five-Minute-Settlement</a>