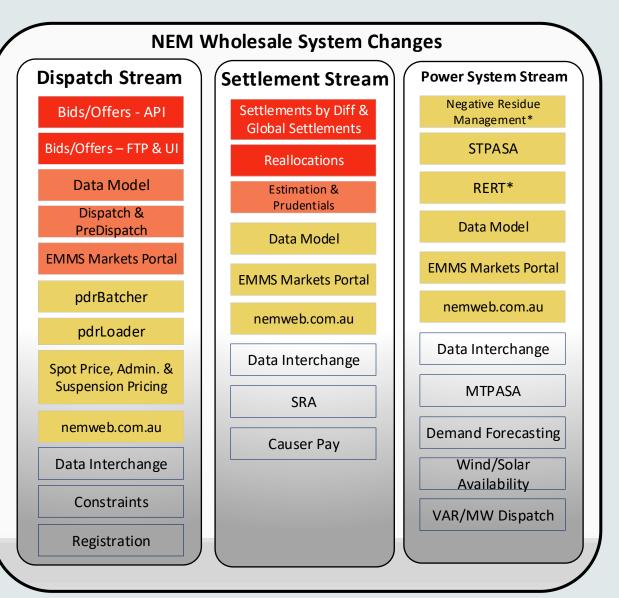

hitecture for 5MS

Satheesh Kumar

### 5MS Architecture Overview

- Systems uplift (application, integration, data, infrastructure and security) to meet the
  - 5MS and GS Rule Change requirements
  - Non-functional requirements arising primarily due to increase in the volume of data (current and future volumes) and enriched data (e.g. MDFF data)
- Implement modern data exchange protocols (e.g. RESTful APIs) and formats (e.g. JSON) for the new functionalities and current functionalities where there are significant changes
- Provide support for legacy interfaces to support transition / contingency
- Provide an accompanying API where a significant change to a web application occurs
- Modern data exchange protocols over Internet

### 5MS Architecture On a Page



### System Change Heatmap







# Dispatch – Debrief from Focus Group

Pierre Fromager



# Bidding Tech Spec Walkthrough

Hamish McNeish

## **General Questions**

Mal Borschman

# Forward Meeting Plan

Mal Borschman

### **Upcoming Meetings**

- Systems Working Group
  - SWG#8 Mon, 18 March 2019
- Focus groups:
  - Metering, Settlement to be scheduled
  - Special focus group on settlement reconciliation and profiling to be scheduled
- Other AEMO IT Meetings
  - None
- 5MS Meetings and Forum Dates: <a href="http://aemo.com.au/Electricity/National-Electricity-Market-NEM/Five-Minute-Settlement">http://aemo.com.au/Electricity/National-Electricity-Market-NEM/Five-Minute-Settlement</a>