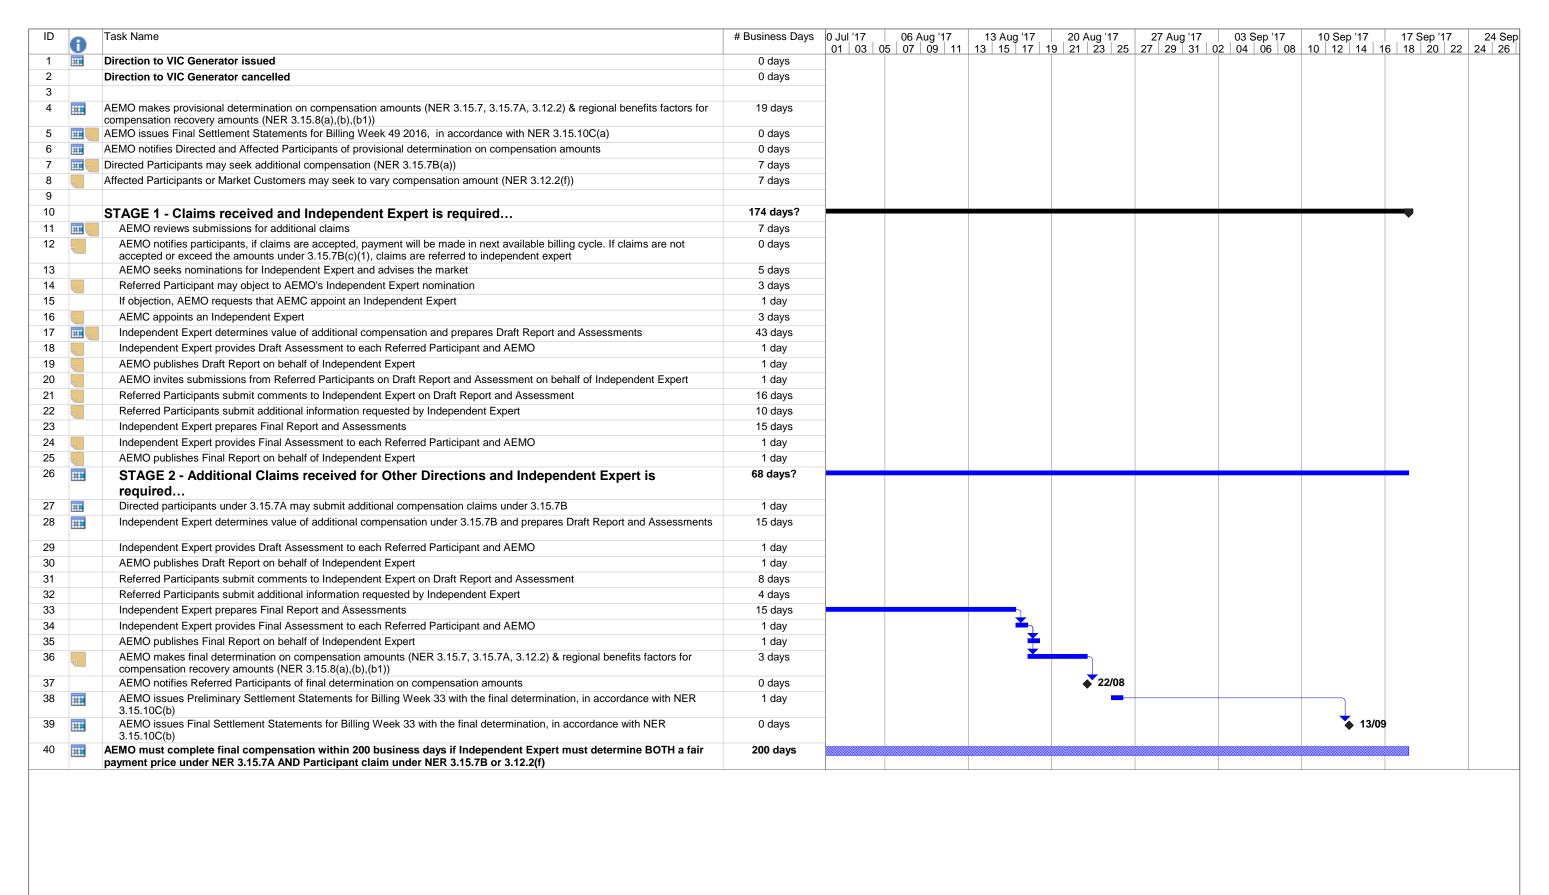

| Ð            | Task Name                                                                                                                                                                                                                 | # Business Days | 04 Jun '17   | 11 Jun '17<br>10   12   14   16 | 18 Jun '17   | 25 Jun '17<br>24   26   28   30 | 02 Jul '17<br>02 04 06 | 09 Jul '17<br>08   10   12   14 | 16 Jul '17       | 23 Jul '17      |
|--------------|---------------------------------------------------------------------------------------------------------------------------------------------------------------------------------------------------------------------------|-----------------|--------------|---------------------------------|--------------|---------------------------------|------------------------|---------------------------------|------------------|-----------------|
| <b></b>      | Direction to VIC Generator issued                                                                                                                                                                                         | 0 days          | 04   00   00 | 10   12   14   10               | 10   20   22 | 20   20   00                    | 02   04   00           | 10   12   14                    | 10   10   20   2 | 2   24   20   2 |
|              | Direction to VIC Generator cancelled                                                                                                                                                                                      | 0 days          |              |                                 |              |                                 |                        |                                 |                  |                 |
|              |                                                                                                                                                                                                                           |                 |              |                                 |              |                                 |                        |                                 |                  |                 |
|              | AEMO makes provisional determination on compensation amounts (NER 3.15.7, 3.15.7A, 3.12.2) & regional benefits factors for compensation recovery amounts (NER 3.15.8(a),(b),(b1))                                         | 19 days         |              |                                 |              |                                 |                        |                                 |                  |                 |
| <b>III 5</b> | AEMO issues Final Settlement Statements for Billing Week 49 2016, in accordance with NER 3.15.10C(a)                                                                                                                      | 0 days          |              |                                 |              |                                 |                        |                                 |                  |                 |
|              | AEMO notifies Directed and Affected Participants of provisional determination on compensation amounts                                                                                                                     | 0 days          |              |                                 |              |                                 |                        |                                 |                  |                 |
| ₩ 🕌          | Directed Participants may seek additional compensation (NER 3.15.7B(a))                                                                                                                                                   | 7 days          |              |                                 |              |                                 |                        |                                 |                  |                 |
| 7            | Affected Participants or Market Customers may seek to vary compensation amount (NER 3.12.2(f))                                                                                                                            | 7 days          |              |                                 |              |                                 |                        |                                 |                  |                 |
|              |                                                                                                                                                                                                                           |                 |              |                                 |              |                                 |                        |                                 |                  |                 |
|              | STAGE 1 - Claims received and Independent Expert is required                                                                                                                                                              | 174 days?       |              |                                 |              |                                 |                        |                                 |                  |                 |
| ∭ 🦅          | AEMO reviews submissions for additional claims                                                                                                                                                                            | 7 days          |              |                                 |              |                                 |                        |                                 |                  |                 |
|              | AEMO notifies participants, if claims are accepted, payment will be made in next available billing cycle. If claims are not accepted or exceed the amounts under 3.15.7B(c)(1), claims are referred to independent expert | 0 days          |              |                                 |              |                                 |                        |                                 |                  |                 |
|              | AEMO seeks nominations for Independent Expert and advises the market                                                                                                                                                      | 5 days          |              |                                 |              |                                 |                        |                                 |                  |                 |
|              | Referred Participant may object to AEMO's Independent Expert nomination                                                                                                                                                   | 3 days          |              |                                 |              |                                 |                        |                                 |                  |                 |
| _            | If objection, AEMO requests that AEMC appoint an Independent Expert                                                                                                                                                       | 1 day           |              |                                 |              |                                 |                        |                                 |                  |                 |
|              | AEMC appoints an Independent Expert                                                                                                                                                                                       | 3 days          |              |                                 |              |                                 |                        |                                 |                  |                 |
| ■-           | Independent Expert determines value of additional compensation and prepares Draft Report and Assessments                                                                                                                  | 43 days         |              |                                 |              |                                 |                        |                                 |                  |                 |
|              | Independent Expert provides Draft Assessment to each Referred Participant and AEMO                                                                                                                                        | 1 day           |              |                                 |              |                                 |                        |                                 |                  |                 |
|              | AEMO publishes Draft Report on behalf of Independent Expert                                                                                                                                                               | 1 day           |              |                                 |              |                                 |                        |                                 |                  |                 |
|              | AEMO invites submissions from Referred Participants on Draft Report and Assessment on behalf of Independent Expert                                                                                                        | 1 day           |              |                                 |              |                                 |                        |                                 |                  |                 |
|              | Referred Participants submit comments to Independent Expert on Draft Report and Assessment                                                                                                                                | 16 days         |              |                                 |              |                                 |                        |                                 |                  |                 |
|              | Referred Participants submit additional information requested by Independent Expert                                                                                                                                       | 10 days         |              |                                 |              |                                 |                        |                                 |                  |                 |
|              | Independent Expert prepares Final Report and Assessments                                                                                                                                                                  | 15 days         |              | $\downarrow$                    |              |                                 |                        |                                 |                  |                 |
|              | Independent Expert provides Final Assessment to each Referred Participant and AEMO                                                                                                                                        | 1 day           |              |                                 |              |                                 |                        |                                 |                  |                 |
| 1            | AEMO publishes Final Report on behalf of Independent Expert                                                                                                                                                               | 1 day           |              |                                 |              |                                 |                        |                                 |                  |                 |
| <b></b>      | STAGE 2 - Additional Claims received for Other Directions and Independent Expert is required                                                                                                                              | 68 days?        |              |                                 |              |                                 |                        |                                 |                  |                 |
| -            | Directed participants under 3.15.7A may submit additional compensation claims under 3.15.7B                                                                                                                               | 1 day           |              | <b>*</b>                        |              |                                 |                        |                                 |                  |                 |
| <b></b>      | Independent Expert determines value of additional compensation under 3.15.7B and prepares Draft Report and Assessments                                                                                                    | 15 days         |              | _                               |              |                                 |                        |                                 |                  |                 |
|              | Independent Expert provides Draft Assessment to each Referred Participant and AEMO                                                                                                                                        | 1 day           |              |                                 |              |                                 | _                      | +                               |                  |                 |
|              | AEMO publishes Draft Report on behalf of Independent Expert                                                                                                                                                               | 1 day           |              |                                 |              |                                 |                        |                                 |                  |                 |
|              | Referred Participants submit comments to Independent Expert on Draft Report and Assessment                                                                                                                                | 8 days          |              |                                 |              |                                 |                        |                                 |                  |                 |
|              | Referred Participants submit additional information requested by Independent Expert                                                                                                                                       | 4 days          |              |                                 |              |                                 |                        |                                 | <u> </u>         |                 |
|              | Independent Expert prepares Final Report and Assessments                                                                                                                                                                  | 15 days         |              |                                 |              |                                 |                        |                                 |                  | _               |
|              | Independent Expert provides Final Assessment to each Referred Participant and AEMO                                                                                                                                        | 1 day           |              |                                 |              |                                 |                        |                                 |                  |                 |
|              | AEMO publishes Final Report on behalf of Independent Expert                                                                                                                                                               | 1 day           |              |                                 |              |                                 |                        |                                 |                  |                 |
| 7            | AEMO makes final determination on compensation amounts (NER 3.15.7, 3.15.7A, 3.12.2) & regional benefits factors for compensation recovery amounts (NER 3.15.8(a),(b),(b1))                                               | 3 days          |              |                                 |              |                                 |                        |                                 |                  |                 |
|              | AEMO notifies Referred Participants of final determination on compensation amounts                                                                                                                                        | 0 days          |              |                                 |              |                                 |                        |                                 |                  |                 |
| <b>III</b>   | AEMO issues Preliminary Settlement Statements for Billing Week 33 with the final determination, in accordance with NER 3.15.10C(b)                                                                                        | 1 day           |              |                                 |              |                                 |                        |                                 |                  |                 |
| <b></b>      | AEMO issues Final Settlement Statements for Billing Week 33 with the final determination, in accordance with NER 3.15.10C(b)                                                                                              | 0 days          |              |                                 |              |                                 |                        |                                 |                  |                 |
| ****         | AEMO must complete final compensation within 200 business days if Independent Expert must determine BOTH a fair payment price under NER 3.15.7A AND Participant claim under NER 3.15.7B or 3.12.2(f)                      | 200 days        |              |                                 |              |                                 |                        |                                 |                  |                 |