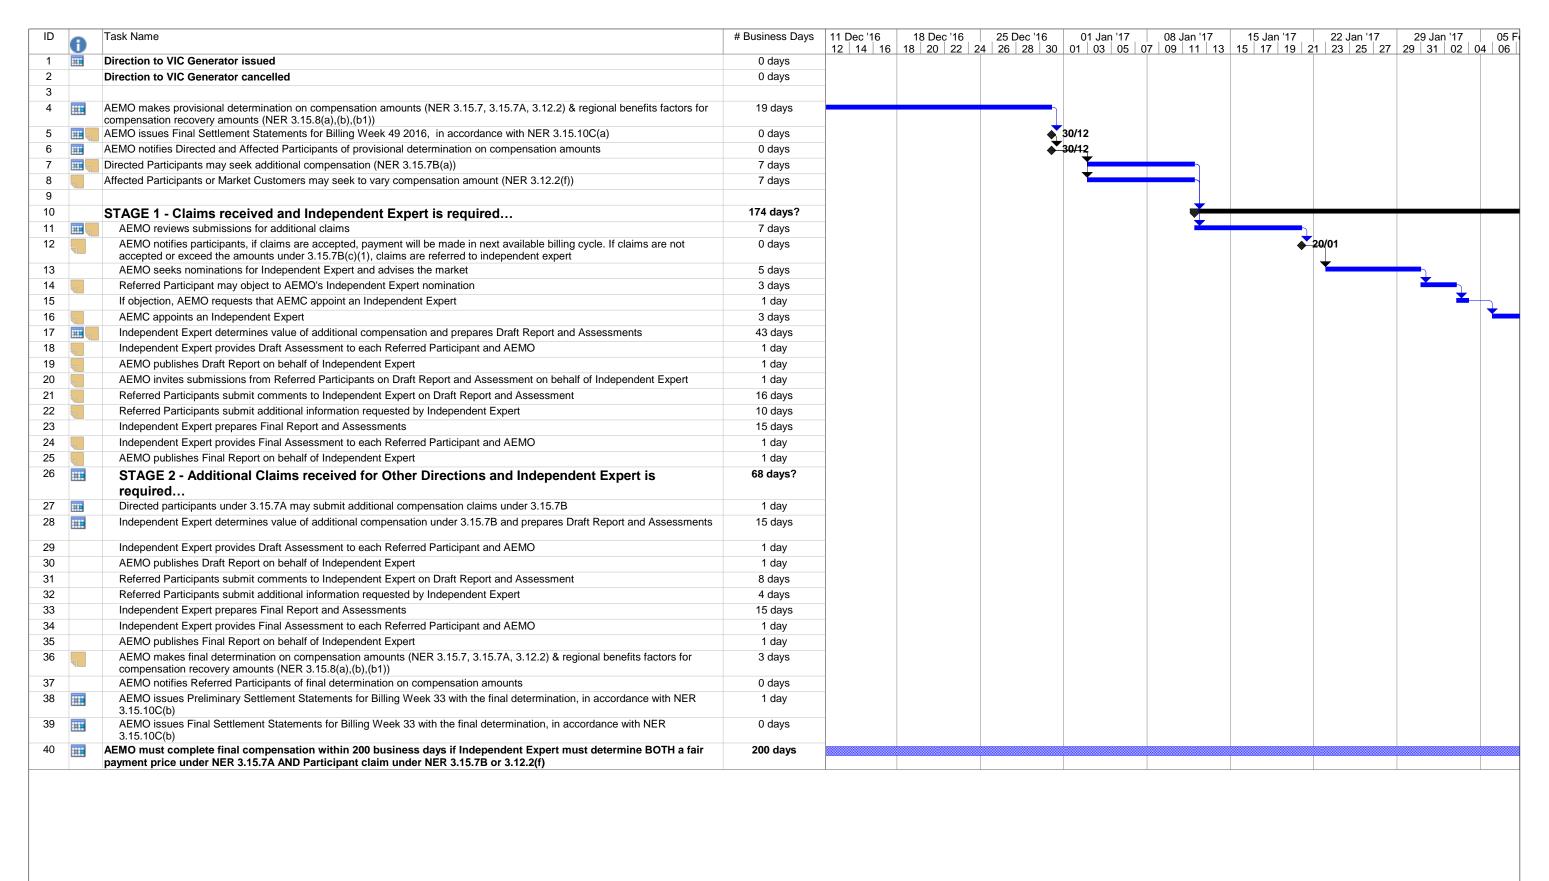

| A            | Task Name                                                                                                                                                                                                                 | # Business Days | Start         | Finish       | 30 Oct '16        | 06 Nov '16  | 13 Nov '16 | 20 Nov '16       | 27 Nov '16 |
|--------------|---------------------------------------------------------------------------------------------------------------------------------------------------------------------------------------------------------------------------|-----------------|---------------|--------------|-------------------|-------------|------------|------------------|------------|
| <u> </u>     | Direction to VIC Generator issued                                                                                                                                                                                         | 0 days          | Thu 01/12/16  | Thu 01/12/16 | 23   31   02   04 | 00 00 10 1. | <u> </u>   | 20   22   24   2 | ◆ 01/12    |
|              | Direction to VIC Generator cancelled                                                                                                                                                                                      | 0 days          | Thu 01/12/16  | Thu 01/12/16 |                   |             |            |                  |            |
|              |                                                                                                                                                                                                                           |                 |               |              |                   |             |            |                  |            |
|              | AEMO makes provisional determination on compensation amounts (NER 3.15.7, 3.15.7A, 3.12.2) & regional benefits factors for compensation recovery amounts (NER 3.15.8(a),(b),(b1))                                         | 19 days         | Fri 02/12/16  | Fri 30/12/16 |                   |             |            |                  |            |
| <b>III</b> = | AEMO issues Final Settlement Statements for Billing Week 49 2016, in accordance with NER 3.15.10C(a)                                                                                                                      | 0 days          | Fri 30/12/16  | Fri 30/12/16 |                   |             |            |                  |            |
|              | AEMO notifies Directed and Affected Participants of provisional determination on compensation amounts                                                                                                                     | 0 days          | Fri 30/12/16  | Fri 30/12/16 |                   |             |            |                  |            |
| <b>III</b> ¶ | Directed Participants may seek additional compensation (NER 3.15.7B(a))                                                                                                                                                   | 7 days          | Tue 03/01/17  | Wed 11/01/17 |                   |             |            |                  |            |
| 7            | Affected Participants or Market Customers may seek to vary compensation amount (NER 3.12.2(f))                                                                                                                            | 7 days          | Tue 03/01/17  | Wed 11/01/17 |                   |             |            |                  |            |
|              |                                                                                                                                                                                                                           |                 |               |              |                   |             |            |                  |            |
|              | STAGE 1 - Claims received and Independent Expert is required                                                                                                                                                              | 174 days?       | Thu 12/01/17  | Mon 18/09/17 |                   |             |            |                  |            |
| <b></b>      | AEMO reviews submissions for additional claims                                                                                                                                                                            | 7 days          | Thu 12/01/17  | Fri 20/01/17 |                   |             |            |                  |            |
|              | AEMO notifies participants, if claims are accepted, payment will be made in next available billing cycle. If claims are not accepted or exceed the amounts under 3.15.7B(c)(1), claims are referred to independent expert | 0 days          | Fri 20/01/17  | Fri 20/01/17 |                   |             |            |                  |            |
|              | AEMO seeks nominations for Independent Expert and advises the market                                                                                                                                                      | 5 days          | Mon 23/01/17  | Mon 30/01/17 |                   |             |            |                  |            |
| 7            | Referred Participant may object to AEMO's Independent Expert nomination                                                                                                                                                   | 3 days          | Tue 31/01/17  | Thu 02/02/17 |                   |             |            |                  |            |
|              | If objection, AEMO requests that AEMC appoint an Independent Expert                                                                                                                                                       | 1 day           | Fri 03/02/17  | Fri 03/02/17 |                   |             |            |                  |            |
|              | AEMC appoints an Independent Expert                                                                                                                                                                                       | 3 days          | Mon 06/02/17  | Wed 08/02/17 |                   |             |            |                  |            |
|              | Independent Expert determines value of additional compensation and prepares Draft Report and Assessments                                                                                                                  | 43 days         | Thu 09/02/17  | Mon 10/04/17 |                   |             |            |                  |            |
|              | Independent Expert provides Draft Assessment to each Referred Participant and AEMO                                                                                                                                        | 1 day           | Tue 11/04/17  | Tue 11/04/17 |                   |             |            |                  |            |
|              | AEMO publishes Draft Report on behalf of Independent Expert                                                                                                                                                               | 1 day           | Wed 12/04/17  | Wed 12/04/17 |                   |             |            |                  |            |
|              | AEMO invites submissions from Referred Participants on Draft Report and Assessment on behalf of Independent Expert                                                                                                        | 1 day           | Wed 12/04/17  | Wed 12/04/17 |                   |             |            |                  |            |
|              | Referred Participants submit comments to Independent Expert on Draft Report and Assessment                                                                                                                                | 16 days         | Thu 13/04/17  | Tue 09/05/17 |                   |             |            |                  |            |
|              | Referred Participants submit additional information requested by Independent Expert                                                                                                                                       | 10 days         | Wed 10/05/17  | Tue 23/05/17 |                   |             |            |                  |            |
|              | Independent Expert prepares Final Report and Assessments                                                                                                                                                                  | 15 days         | Wed 24/05/17  | Tue 13/06/17 |                   |             |            |                  |            |
|              | Independent Expert provides Final Assessment to each Referred Participant and AEMO                                                                                                                                        | 1 day           | Wed 14/06/17  |              |                   |             |            |                  |            |
|              | AEMO publishes Final Report on behalf of Independent Expert                                                                                                                                                               | 1 day           | Thu 15/06/17  | Thu 15/06/17 |                   |             |            |                  |            |
|              | STAGE 2 - Additional Claims received for Other Directions and Independent Expert is                                                                                                                                       | 68 days?        | Thu 15/06/17  | Mon 18/09/17 |                   |             |            |                  |            |
|              | required                                                                                                                                                                                                                  | oo aayo.        | 1110 10,00,11 |              |                   |             |            |                  |            |
|              | Directed participants under 3.15.7A may submit additional compensation claims under 3.15.7B                                                                                                                               | 1 day           | Thu 15/06/17  | Thu 15/06/17 |                   |             |            |                  |            |
|              | Independent Expert determines value of additional compensation under 3.15.7B and prepares Draft Report and Assessments                                                                                                    | 15 days         | Fri 16/06/17  | Thu 06/07/17 |                   |             |            |                  |            |
|              | Independent Expert provides Draft Assessment to each Referred Participant and AEMO                                                                                                                                        | 1 day           | Fri 07/07/17  | Fri 07/07/17 |                   |             |            |                  |            |
|              | AEMO publishes Draft Report on behalf of Independent Expert                                                                                                                                                               | 1 day           | Mon 10/07/17  | Mon 10/07/17 |                   |             |            |                  |            |
|              | Referred Participants submit comments to Independent Expert on Draft Report and Assessment                                                                                                                                | 8 days          | Tue 11/07/17  | Thu 20/07/17 |                   |             |            |                  |            |
|              | Referred Participants submit additional information requested by Independent Expert                                                                                                                                       | 4 days          | Fri 21/07/17  | Wed 26/07/17 |                   |             |            |                  |            |
|              | Independent Expert prepares Final Report and Assessments                                                                                                                                                                  | 15 days         | Thu 27/07/17  | Wed 16/08/17 |                   |             |            |                  |            |
|              | Independent Expert provides Final Assessment to each Referred Participant and AEMO                                                                                                                                        | 1 day           | Thu 17/08/17  | Thu 17/08/17 |                   |             |            |                  |            |
|              | AEMO publishes Final Report on behalf of Independent Expert                                                                                                                                                               | 1 day           | Fri 18/08/17  | Fri 18/08/17 |                   |             |            |                  |            |
|              | AEMO makes final determination on compensation amounts (NER 3.15.7, 3.15.7A, 3.12.2) & regional benefits factors for compensation recovery amounts (NER 3.15.8(a),(b),(b1))                                               | 3 days          | Fri 18/08/17  | Tue 22/08/17 |                   |             |            |                  |            |
|              | AEMO notifies Referred Participants of final determination on compensation amounts                                                                                                                                        | 0 days          | Tue 22/08/17  | Tue 22/08/17 |                   |             |            |                  |            |
| <u> </u>     | AEMO issues Preliminary Settlement Statements for Billing Week 33 with the final determination, in accordance with NER 3.15.10C(b)                                                                                        | 1 day           | Fri 25/08/17  | Fri 25/08/17 |                   |             |            |                  |            |
|              | AEMO issues Final Settlement Statements for Billing Week 33 with the final determination, in accordance with NER 3.15.10C(b)                                                                                              | 0 days          | Wed 13/09/17  | Wed 13/09/17 |                   |             |            |                  |            |
| <b>III</b>   | AEMO must complete final compensation within 200 business days if Independent Expert must determine BOTH a fair payment price under NER 3.15.7A AND Participant claim under NER 3.15.7B or 3.12.2(f)                      | 200 days        | Fri 02/12/16  | Mon 18/09/17 |                   |             |            |                  |            |