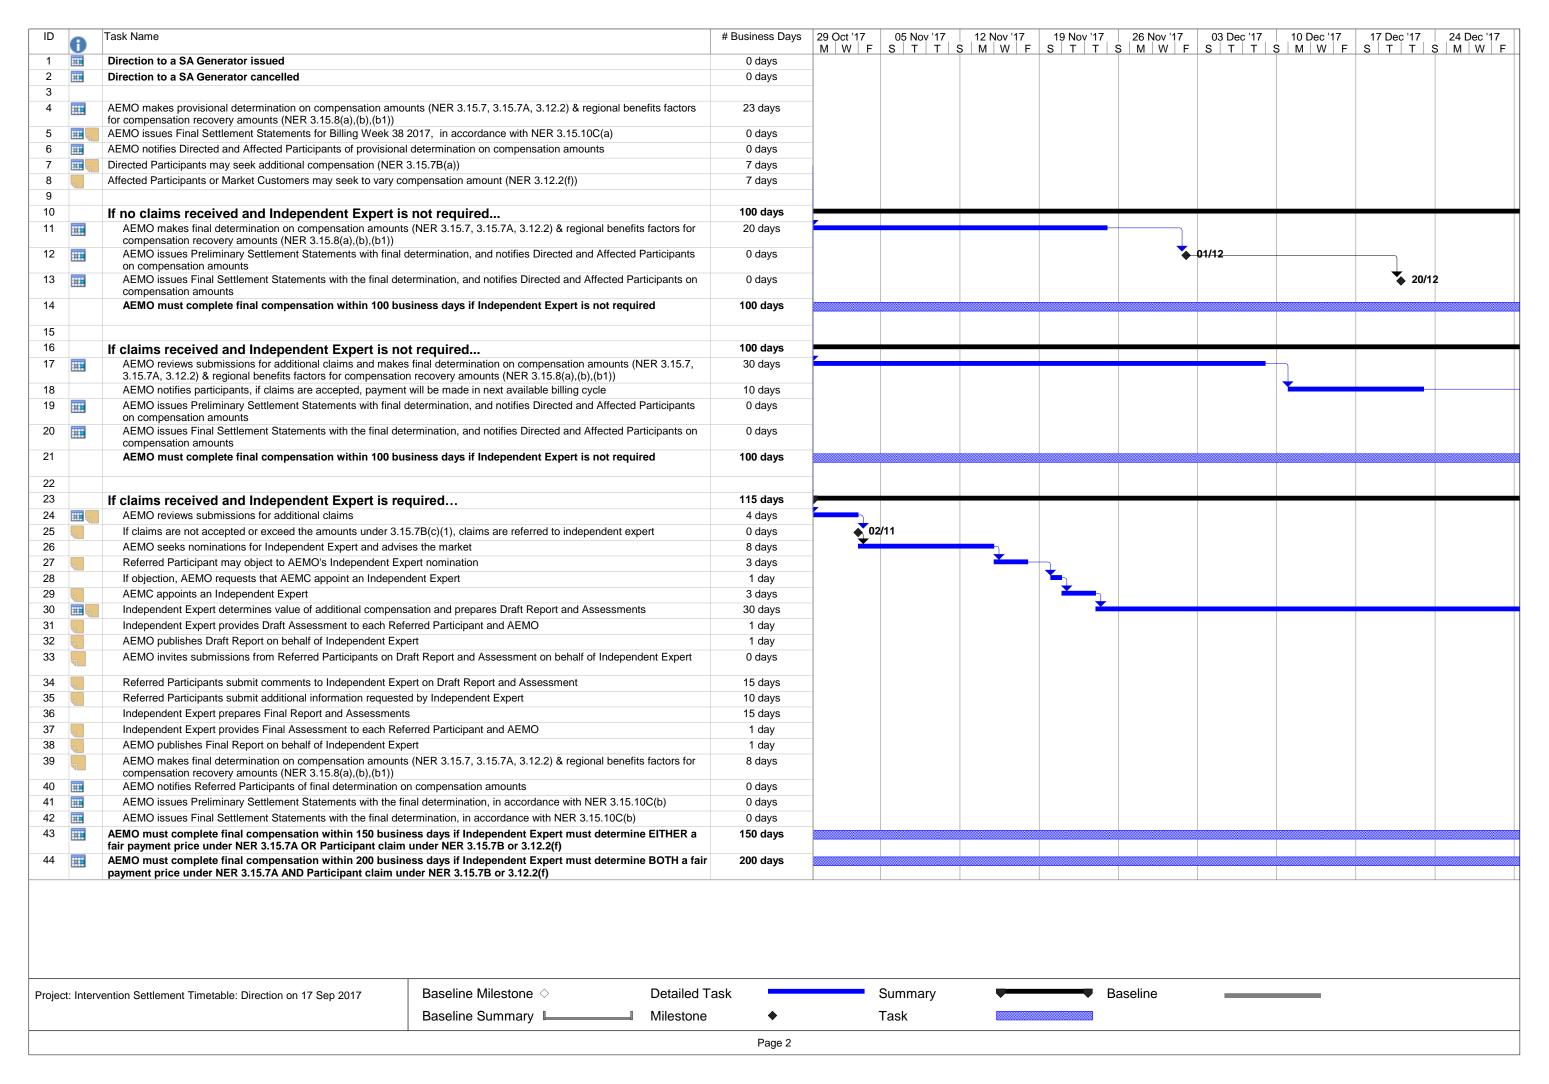

| 1                                                                                                           | a                        | Task Name                                                                                                                                                                                                                                                                                                                                                                                                                                                                                                                                                                                                                                                                                                                                                                                                                                                                                                                                                                                                                                                                                                                                                                                                                                                                                                                                                                                                                                                                                                                                            | # Business Days                                                                                                                                                         | Start                                                                                                                                                                                                           | Finish                                                                                                                                                                                                                       | o '17    | 24 Sep '17   ( | 01 Oct '17<br>M   W   F | 08 Oct '17   15 Oc<br>S   T   T   S   M | ct '17   22 Oc | t '17   29<br>  T   S   M |
|-------------------------------------------------------------------------------------------------------------|--------------------------|------------------------------------------------------------------------------------------------------------------------------------------------------------------------------------------------------------------------------------------------------------------------------------------------------------------------------------------------------------------------------------------------------------------------------------------------------------------------------------------------------------------------------------------------------------------------------------------------------------------------------------------------------------------------------------------------------------------------------------------------------------------------------------------------------------------------------------------------------------------------------------------------------------------------------------------------------------------------------------------------------------------------------------------------------------------------------------------------------------------------------------------------------------------------------------------------------------------------------------------------------------------------------------------------------------------------------------------------------------------------------------------------------------------------------------------------------------------------------------------------------------------------------------------------------|-------------------------------------------------------------------------------------------------------------------------------------------------------------------------|-----------------------------------------------------------------------------------------------------------------------------------------------------------------------------------------------------------------|------------------------------------------------------------------------------------------------------------------------------------------------------------------------------------------------------------------------------|----------|----------------|-------------------------|-----------------------------------------|----------------|---------------------------|
| 1                                                                                                           | <u> </u>                 | Direction to a SA Generator issued                                                                                                                                                                                                                                                                                                                                                                                                                                                                                                                                                                                                                                                                                                                                                                                                                                                                                                                                                                                                                                                                                                                                                                                                                                                                                                                                                                                                                                                                                                                   | 0 days                                                                                                                                                                  | Sun 17/09/17                                                                                                                                                                                                    | Sun 17/09/17                                                                                                                                                                                                                 | 17/09    |                | IVI VV I                | <u> </u>                                | ··             | 1 1 3 11                  |
|                                                                                                             |                          | Direction to a SA Generator cancelled                                                                                                                                                                                                                                                                                                                                                                                                                                                                                                                                                                                                                                                                                                                                                                                                                                                                                                                                                                                                                                                                                                                                                                                                                                                                                                                                                                                                                                                                                                                | 0 days                                                                                                                                                                  | Sun 17/09/17                                                                                                                                                                                                    | Sun 17/09/17                                                                                                                                                                                                                 |          |                |                         |                                         |                |                           |
|                                                                                                             |                          |                                                                                                                                                                                                                                                                                                                                                                                                                                                                                                                                                                                                                                                                                                                                                                                                                                                                                                                                                                                                                                                                                                                                                                                                                                                                                                                                                                                                                                                                                                                                                      | ,                                                                                                                                                                       |                                                                                                                                                                                                                 |                                                                                                                                                                                                                              | •        |                |                         |                                         |                |                           |
|                                                                                                             | -                        | AEMO makes provisional determination on compensation amounts (NER 3.15.7, 3.15.7A, 3.12.2) & regional benefits factors                                                                                                                                                                                                                                                                                                                                                                                                                                                                                                                                                                                                                                                                                                                                                                                                                                                                                                                                                                                                                                                                                                                                                                                                                                                                                                                                                                                                                               | 23 days                                                                                                                                                                 | Mon 18/09/17                                                                                                                                                                                                    | Wed 18/10/17                                                                                                                                                                                                                 |          |                |                         |                                         | <b>-</b>       |                           |
| ,                                                                                                           |                          | for compensation recovery amounts (NER 3.15.8(a),(b),(b1))  AEMO issues Final Settlement Statements for Billing Week 38 2017, in accordance with NER 3.15.10C(a)                                                                                                                                                                                                                                                                                                                                                                                                                                                                                                                                                                                                                                                                                                                                                                                                                                                                                                                                                                                                                                                                                                                                                                                                                                                                                                                                                                                     | 0 days                                                                                                                                                                  | Wed 18/10/17                                                                                                                                                                                                    | Wed 18/10/17                                                                                                                                                                                                                 |          |                |                         |                                         | 18/10          |                           |
|                                                                                                             | <b>∭</b>                 | • • • • • • • • • • • • • • • • • • • •                                                                                                                                                                                                                                                                                                                                                                                                                                                                                                                                                                                                                                                                                                                                                                                                                                                                                                                                                                                                                                                                                                                                                                                                                                                                                                                                                                                                                                                                                                              | •                                                                                                                                                                       |                                                                                                                                                                                                                 | Wed 18/10/17                                                                                                                                                                                                                 |          |                |                         |                                         | 18/10          |                           |
|                                                                                                             |                          | AEMO notifies Directed and Affected Participants of provisional determination on compensation amounts                                                                                                                                                                                                                                                                                                                                                                                                                                                                                                                                                                                                                                                                                                                                                                                                                                                                                                                                                                                                                                                                                                                                                                                                                                                                                                                                                                                                                                                | 0 days                                                                                                                                                                  | Wed 18/10/17                                                                                                                                                                                                    |                                                                                                                                                                                                                              |          |                |                         |                                         | 18/10          |                           |
|                                                                                                             |                          | Directed Participants may seek additional compensation (NER 3.15.7B(a))                                                                                                                                                                                                                                                                                                                                                                                                                                                                                                                                                                                                                                                                                                                                                                                                                                                                                                                                                                                                                                                                                                                                                                                                                                                                                                                                                                                                                                                                              | 7 days                                                                                                                                                                  | Thu 19/10/17                                                                                                                                                                                                    | Fri 27/10/17                                                                                                                                                                                                                 |          |                |                         |                                         | <del>-</del>   |                           |
| 3                                                                                                           | 1                        | Affected Participants or Market Customers may seek to vary compensation amount (NER 3.12.2(f))                                                                                                                                                                                                                                                                                                                                                                                                                                                                                                                                                                                                                                                                                                                                                                                                                                                                                                                                                                                                                                                                                                                                                                                                                                                                                                                                                                                                                                                       | 7 days                                                                                                                                                                  | Thu 19/10/17                                                                                                                                                                                                    | Fri 27/10/17                                                                                                                                                                                                                 |          |                |                         |                                         |                |                           |
| 9                                                                                                           |                          |                                                                                                                                                                                                                                                                                                                                                                                                                                                                                                                                                                                                                                                                                                                                                                                                                                                                                                                                                                                                                                                                                                                                                                                                                                                                                                                                                                                                                                                                                                                                                      |                                                                                                                                                                         |                                                                                                                                                                                                                 |                                                                                                                                                                                                                              | ↓        |                |                         |                                         |                |                           |
| 0                                                                                                           |                          | If no claims received and Independent Expert is not required                                                                                                                                                                                                                                                                                                                                                                                                                                                                                                                                                                                                                                                                                                                                                                                                                                                                                                                                                                                                                                                                                                                                                                                                                                                                                                                                                                                                                                                                                         | 100 days                                                                                                                                                                | Mon 18/09/17                                                                                                                                                                                                    | Thu 08/02/18                                                                                                                                                                                                                 |          |                |                         |                                         |                |                           |
| 1                                                                                                           | ***                      | AEMO makes final determination on compensation amounts (NER 3.15.7, 3.15.7A, 3.12.2) & regional benefits factors for                                                                                                                                                                                                                                                                                                                                                                                                                                                                                                                                                                                                                                                                                                                                                                                                                                                                                                                                                                                                                                                                                                                                                                                                                                                                                                                                                                                                                                 | 20 days                                                                                                                                                                 | Mon 30/10/17                                                                                                                                                                                                    | Fri 24/11/17                                                                                                                                                                                                                 |          |                |                         |                                         |                |                           |
| 2                                                                                                           | <b></b>                  | compensation recovery amounts (NER 3.15.8(a),(b),(b1))  AEMO issues Preliminary Settlement Statements with final determination, and notifies Directed and Affected Participants                                                                                                                                                                                                                                                                                                                                                                                                                                                                                                                                                                                                                                                                                                                                                                                                                                                                                                                                                                                                                                                                                                                                                                                                                                                                                                                                                                      | 0 days                                                                                                                                                                  | Fri 01/12/17                                                                                                                                                                                                    | Fri 01/12/17                                                                                                                                                                                                                 |          |                |                         |                                         |                |                           |
| '-                                                                                                          |                          | on compensation amounts                                                                                                                                                                                                                                                                                                                                                                                                                                                                                                                                                                                                                                                                                                                                                                                                                                                                                                                                                                                                                                                                                                                                                                                                                                                                                                                                                                                                                                                                                                                              | o dayo                                                                                                                                                                  | 111 017 127 17                                                                                                                                                                                                  | 11101/12/17                                                                                                                                                                                                                  |          |                |                         |                                         |                |                           |
| 13                                                                                                          | <b>III</b>               | AEMO issues Final Settlement Statements with the final determination, and notifies Directed and Affected Participants on                                                                                                                                                                                                                                                                                                                                                                                                                                                                                                                                                                                                                                                                                                                                                                                                                                                                                                                                                                                                                                                                                                                                                                                                                                                                                                                                                                                                                             | 0 days                                                                                                                                                                  | Wed 20/12/17                                                                                                                                                                                                    | Wed 20/12/17                                                                                                                                                                                                                 |          |                |                         |                                         |                |                           |
|                                                                                                             |                          | compensation amounts                                                                                                                                                                                                                                                                                                                                                                                                                                                                                                                                                                                                                                                                                                                                                                                                                                                                                                                                                                                                                                                                                                                                                                                                                                                                                                                                                                                                                                                                                                                                 |                                                                                                                                                                         |                                                                                                                                                                                                                 |                                                                                                                                                                                                                              | ↓        |                |                         |                                         |                |                           |
| 4                                                                                                           |                          | AEMO must complete final compensation within 100 business days if Independent Expert is not required                                                                                                                                                                                                                                                                                                                                                                                                                                                                                                                                                                                                                                                                                                                                                                                                                                                                                                                                                                                                                                                                                                                                                                                                                                                                                                                                                                                                                                                 | 100 days                                                                                                                                                                | Mon 18/09/17                                                                                                                                                                                                    | Thu 08/02/18                                                                                                                                                                                                                 |          |                |                         |                                         |                |                           |
| 5                                                                                                           |                          |                                                                                                                                                                                                                                                                                                                                                                                                                                                                                                                                                                                                                                                                                                                                                                                                                                                                                                                                                                                                                                                                                                                                                                                                                                                                                                                                                                                                                                                                                                                                                      |                                                                                                                                                                         |                                                                                                                                                                                                                 |                                                                                                                                                                                                                              |          |                |                         |                                         |                |                           |
| 6                                                                                                           |                          | If claims received and Independent Expert is not required                                                                                                                                                                                                                                                                                                                                                                                                                                                                                                                                                                                                                                                                                                                                                                                                                                                                                                                                                                                                                                                                                                                                                                                                                                                                                                                                                                                                                                                                                            | 100 days                                                                                                                                                                | Mon 18/09/17                                                                                                                                                                                                    | Thu 08/02/18                                                                                                                                                                                                                 | <u> </u> |                |                         |                                         |                |                           |
|                                                                                                             |                          | If claims received and Independent Expert is not required  AEMO reviews submissions for additional claims and makes final determination on compensation amounts (NER 3.15.7,                                                                                                                                                                                                                                                                                                                                                                                                                                                                                                                                                                                                                                                                                                                                                                                                                                                                                                                                                                                                                                                                                                                                                                                                                                                                                                                                                                         | -                                                                                                                                                                       |                                                                                                                                                                                                                 | Fri 08/12/17                                                                                                                                                                                                                 |          |                |                         |                                         |                |                           |
| '                                                                                                           | ***                      | AEMO reviews submissions for additional claims and makes final determination on compensation amounts (NER 3.15.7, 3.15.7A, 3.12.2) & regional benefits factors for compensation recovery amounts (NER 3.15.8(a),(b),(b1))                                                                                                                                                                                                                                                                                                                                                                                                                                                                                                                                                                                                                                                                                                                                                                                                                                                                                                                                                                                                                                                                                                                                                                                                                                                                                                                            | 30 days                                                                                                                                                                 | Mon 30/10/17                                                                                                                                                                                                    | FII U0/ 12/1/                                                                                                                                                                                                                |          |                |                         |                                         |                |                           |
| 8                                                                                                           |                          | AEMO notifies participants, if claims are accepted, payment will be made in next available billing cycle                                                                                                                                                                                                                                                                                                                                                                                                                                                                                                                                                                                                                                                                                                                                                                                                                                                                                                                                                                                                                                                                                                                                                                                                                                                                                                                                                                                                                                             | 10 days                                                                                                                                                                 | Mon 11/12/17                                                                                                                                                                                                    | Fri 22/12/17                                                                                                                                                                                                                 |          |                |                         |                                         |                |                           |
|                                                                                                             | <b>III</b>               | AEMO issues Preliminary Settlement Statements with final determination, and notifies Directed and Affected Participants                                                                                                                                                                                                                                                                                                                                                                                                                                                                                                                                                                                                                                                                                                                                                                                                                                                                                                                                                                                                                                                                                                                                                                                                                                                                                                                                                                                                                              | 0 days                                                                                                                                                                  | Wed 03/01/18                                                                                                                                                                                                    |                                                                                                                                                                                                                              |          |                |                         |                                         |                |                           |
|                                                                                                             |                          | on compensation amounts                                                                                                                                                                                                                                                                                                                                                                                                                                                                                                                                                                                                                                                                                                                                                                                                                                                                                                                                                                                                                                                                                                                                                                                                                                                                                                                                                                                                                                                                                                                              | •                                                                                                                                                                       |                                                                                                                                                                                                                 |                                                                                                                                                                                                                              |          |                |                         |                                         |                |                           |
| 0                                                                                                           |                          | AEMO issues Final Settlement Statements with the final determination, and notifies Directed and Affected Participants on compensation amounts                                                                                                                                                                                                                                                                                                                                                                                                                                                                                                                                                                                                                                                                                                                                                                                                                                                                                                                                                                                                                                                                                                                                                                                                                                                                                                                                                                                                        | 0 days                                                                                                                                                                  | Mon 22/01/18                                                                                                                                                                                                    | Mon 22/01/18                                                                                                                                                                                                                 |          |                |                         |                                         |                |                           |
| 21                                                                                                          |                          | AEMO must complete final compensation within 100 business days if Independent Expert is not required                                                                                                                                                                                                                                                                                                                                                                                                                                                                                                                                                                                                                                                                                                                                                                                                                                                                                                                                                                                                                                                                                                                                                                                                                                                                                                                                                                                                                                                 | 100 days                                                                                                                                                                | Mon 18/09/17                                                                                                                                                                                                    | Thu 08/02/18                                                                                                                                                                                                                 |          |                |                         |                                         |                |                           |
|                                                                                                             |                          |                                                                                                                                                                                                                                                                                                                                                                                                                                                                                                                                                                                                                                                                                                                                                                                                                                                                                                                                                                                                                                                                                                                                                                                                                                                                                                                                                                                                                                                                                                                                                      |                                                                                                                                                                         |                                                                                                                                                                                                                 |                                                                                                                                                                                                                              |          |                |                         |                                         |                |                           |
| 2                                                                                                           |                          |                                                                                                                                                                                                                                                                                                                                                                                                                                                                                                                                                                                                                                                                                                                                                                                                                                                                                                                                                                                                                                                                                                                                                                                                                                                                                                                                                                                                                                                                                                                                                      |                                                                                                                                                                         |                                                                                                                                                                                                                 |                                                                                                                                                                                                                              |          |                |                         |                                         |                |                           |
| 3                                                                                                           |                          | If claims received and Independent Expert is required                                                                                                                                                                                                                                                                                                                                                                                                                                                                                                                                                                                                                                                                                                                                                                                                                                                                                                                                                                                                                                                                                                                                                                                                                                                                                                                                                                                                                                                                                                | 115 days                                                                                                                                                                | Mon 30/10/17                                                                                                                                                                                                    | Fri 13/04/18                                                                                                                                                                                                                 |          |                |                         |                                         |                |                           |
| 24                                                                                                          | $\blacksquare _{\lnot }$ | AEMO reviews submissions for additional claims                                                                                                                                                                                                                                                                                                                                                                                                                                                                                                                                                                                                                                                                                                                                                                                                                                                                                                                                                                                                                                                                                                                                                                                                                                                                                                                                                                                                                                                                                                       | 4 days                                                                                                                                                                  | Mon 30/10/17                                                                                                                                                                                                    | Thu 02/11/17                                                                                                                                                                                                                 |          |                |                         |                                         |                |                           |
| 5                                                                                                           |                          | If claims are not accepted or exceed the amounts under 3.15.7B(c)(1), claims are referred to independent expert                                                                                                                                                                                                                                                                                                                                                                                                                                                                                                                                                                                                                                                                                                                                                                                                                                                                                                                                                                                                                                                                                                                                                                                                                                                                                                                                                                                                                                      | 0 days                                                                                                                                                                  | Thu 02/11/17                                                                                                                                                                                                    | Thu 02/11/17                                                                                                                                                                                                                 |          |                |                         |                                         |                |                           |
|                                                                                                             |                          | AEMO seeks nominations for Independent Expert and advises the market                                                                                                                                                                                                                                                                                                                                                                                                                                                                                                                                                                                                                                                                                                                                                                                                                                                                                                                                                                                                                                                                                                                                                                                                                                                                                                                                                                                                                                                                                 | 9 daye                                                                                                                                                                  | Fri 03/11/17                                                                                                                                                                                                    | Tue 14/11/17                                                                                                                                                                                                                 |          |                |                         |                                         |                |                           |
| 6                                                                                                           |                          | Acivio seeks nominations for independent expert and advises the market                                                                                                                                                                                                                                                                                                                                                                                                                                                                                                                                                                                                                                                                                                                                                                                                                                                                                                                                                                                                                                                                                                                                                                                                                                                                                                                                                                                                                                                                               | 8 days                                                                                                                                                                  | 11103/11/17                                                                                                                                                                                                     | 1 40 1 1/11/11                                                                                                                                                                                                               |          |                |                         |                                         |                |                           |
|                                                                                                             |                          | Referred Participant may object to AEMO's Independent Expert nomination                                                                                                                                                                                                                                                                                                                                                                                                                                                                                                                                                                                                                                                                                                                                                                                                                                                                                                                                                                                                                                                                                                                                                                                                                                                                                                                                                                                                                                                                              | 3 days                                                                                                                                                                  | Wed 15/11/17                                                                                                                                                                                                    | Fri 17/11/17                                                                                                                                                                                                                 |          |                |                         |                                         |                |                           |
| 26<br>27<br>28                                                                                              |                          |                                                                                                                                                                                                                                                                                                                                                                                                                                                                                                                                                                                                                                                                                                                                                                                                                                                                                                                                                                                                                                                                                                                                                                                                                                                                                                                                                                                                                                                                                                                                                      |                                                                                                                                                                         |                                                                                                                                                                                                                 | 1 1 1 1                                                                                                                                                                                                                      |          |                |                         |                                         |                |                           |
| 27                                                                                                          |                          | Referred Participant may object to AEMO's Independent Expert nomination                                                                                                                                                                                                                                                                                                                                                                                                                                                                                                                                                                                                                                                                                                                                                                                                                                                                                                                                                                                                                                                                                                                                                                                                                                                                                                                                                                                                                                                                              | 3 days                                                                                                                                                                  | Wed 15/11/17                                                                                                                                                                                                    | Fri 17/11/17                                                                                                                                                                                                                 |          |                |                         |                                         |                |                           |
| 27<br>28<br>29                                                                                              |                          | Referred Participant may object to AEMO's Independent Expert nomination  If objection, AEMO requests that AEMC appoint an Independent Expert                                                                                                                                                                                                                                                                                                                                                                                                                                                                                                                                                                                                                                                                                                                                                                                                                                                                                                                                                                                                                                                                                                                                                                                                                                                                                                                                                                                                         | 3 days<br>1 day                                                                                                                                                         | Wed 15/11/17<br>Mon 20/11/17                                                                                                                                                                                    | Fri 17/11/17<br>Mon 20/11/17                                                                                                                                                                                                 |          |                |                         |                                         |                |                           |
| 27<br>28<br>29                                                                                              |                          | Referred Participant may object to AEMO's Independent Expert nomination  If objection, AEMO requests that AEMC appoint an Independent Expert  AEMC appoints an Independent Expert  Independent Expert determines value of additional compensation and prepares Draft Report and Assessments                                                                                                                                                                                                                                                                                                                                                                                                                                                                                                                                                                                                                                                                                                                                                                                                                                                                                                                                                                                                                                                                                                                                                                                                                                                          | 3 days<br>1 day<br>3 days<br>30 days                                                                                                                                    | Wed 15/11/17<br>Mon 20/11/17<br>Tue 21/11/17<br>Fri 24/11/17                                                                                                                                                    | Fri 17/11/17<br>Mon 20/11/17<br>Thu 23/11/17<br>Tue 09/01/18                                                                                                                                                                 |          |                |                         |                                         |                |                           |
| 7<br>8<br>9<br>0                                                                                            |                          | Referred Participant may object to AEMO's Independent Expert nomination  If objection, AEMO requests that AEMC appoint an Independent Expert  AEMC appoints an Independent Expert  Independent Expert determines value of additional compensation and prepares Draft Report and Assessments  Independent Expert provides Draft Assessment to each Referred Participant and AEMO                                                                                                                                                                                                                                                                                                                                                                                                                                                                                                                                                                                                                                                                                                                                                                                                                                                                                                                                                                                                                                                                                                                                                                      | 3 days 1 day 3 days 30 days 1 day                                                                                                                                       | Wed 15/11/17 Mon 20/11/17 Tue 21/11/17 Fri 24/11/17 Wed 10/01/18                                                                                                                                                | Fri 17/11/17<br>Mon 20/11/17<br>Thu 23/11/17<br>Tue 09/01/18<br>Wed 10/01/18                                                                                                                                                 |          |                |                         |                                         |                |                           |
| 7<br>8<br>9<br>0<br>1                                                                                       |                          | Referred Participant may object to AEMO's Independent Expert nomination  If objection, AEMO requests that AEMC appoint an Independent Expert  AEMC appoints an Independent Expert  Independent Expert determines value of additional compensation and prepares Draft Report and Assessments  Independent Expert provides Draft Assessment to each Referred Participant and AEMO  AEMO publishes Draft Report on behalf of Independent Expert                                                                                                                                                                                                                                                                                                                                                                                                                                                                                                                                                                                                                                                                                                                                                                                                                                                                                                                                                                                                                                                                                                         | 3 days 1 day 3 days 30 days 1 day 1 day                                                                                                                                 | Wed 15/11/17 Mon 20/11/17 Tue 21/11/17 Fri 24/11/17 Wed 10/01/18 Thu 11/01/18                                                                                                                                   | Fri 17/11/17<br>Mon 20/11/17<br>Thu 23/11/17<br>Tue 09/01/18<br>Wed 10/01/18<br>Thu 11/01/18                                                                                                                                 |          |                |                         |                                         |                |                           |
| 7<br>8<br>9<br>0                                                                                            |                          | Referred Participant may object to AEMO's Independent Expert nomination  If objection, AEMO requests that AEMC appoint an Independent Expert  AEMC appoints an Independent Expert  Independent Expert determines value of additional compensation and prepares Draft Report and Assessments  Independent Expert provides Draft Assessment to each Referred Participant and AEMO                                                                                                                                                                                                                                                                                                                                                                                                                                                                                                                                                                                                                                                                                                                                                                                                                                                                                                                                                                                                                                                                                                                                                                      | 3 days 1 day 3 days 30 days 1 day                                                                                                                                       | Wed 15/11/17 Mon 20/11/17 Tue 21/11/17 Fri 24/11/17 Wed 10/01/18                                                                                                                                                | Fri 17/11/17<br>Mon 20/11/17<br>Thu 23/11/17<br>Tue 09/01/18<br>Wed 10/01/18                                                                                                                                                 |          |                |                         |                                         |                |                           |
| 7<br>8<br>9<br>0<br>1<br>1<br>2                                                                             |                          | Referred Participant may object to AEMO's Independent Expert nomination  If objection, AEMO requests that AEMC appoint an Independent Expert  AEMC appoints an Independent Expert  Independent Expert determines value of additional compensation and prepares Draft Report and Assessments  Independent Expert provides Draft Assessment to each Referred Participant and AEMO  AEMO publishes Draft Report on behalf of Independent Expert                                                                                                                                                                                                                                                                                                                                                                                                                                                                                                                                                                                                                                                                                                                                                                                                                                                                                                                                                                                                                                                                                                         | 3 days 1 day 3 days 30 days 1 day 1 day                                                                                                                                 | Wed 15/11/17 Mon 20/11/17 Tue 21/11/17 Fri 24/11/17 Wed 10/01/18 Thu 11/01/18                                                                                                                                   | Fri 17/11/17<br>Mon 20/11/17<br>Thu 23/11/17<br>Tue 09/01/18<br>Wed 10/01/18<br>Thu 11/01/18                                                                                                                                 |          |                |                         |                                         |                |                           |
| 7 3 3 9 9 9 9 9 9 9 9 9 9 9 9 9 9 9 9 9                                                                     |                          | Referred Participant may object to AEMO's Independent Expert nomination  If objection, AEMO requests that AEMC appoint an Independent Expert  AEMC appoints an Independent Expert  Independent Expert determines value of additional compensation and prepares Draft Report and Assessments  Independent Expert provides Draft Assessment to each Referred Participant and AEMO  AEMO publishes Draft Report on behalf of Independent Expert  AEMO invites submissions from Referred Participants on Draft Report and Assessment on behalf of Independent Expert                                                                                                                                                                                                                                                                                                                                                                                                                                                                                                                                                                                                                                                                                                                                                                                                                                                                                                                                                                                     | 3 days 1 day 3 days 30 days 1 day 1 day 0 days                                                                                                                          | Wed 15/11/17 Mon 20/11/17 Tue 21/11/17 Fri 24/11/17 Wed 10/01/18 Thu 11/01/18 Thu 11/01/18                                                                                                                      | Fri 17/11/17 Mon 20/11/17 Thu 23/11/17 Tue 09/01/18 Wed 10/01/18 Thu 11/01/18 Thu 11/01/18                                                                                                                                   |          |                |                         |                                         |                |                           |
| 2 3                                                                                                         |                          | Referred Participant may object to AEMO's Independent Expert nomination  If objection, AEMO requests that AEMC appoint an Independent Expert  AEMC appoints an Independent Expert  Independent Expert determines value of additional compensation and prepares Draft Report and Assessments  Independent Expert provides Draft Assessment to each Referred Participant and AEMO  AEMO publishes Draft Report on behalf of Independent Expert  AEMO invites submissions from Referred Participants on Draft Report and Assessment on behalf of Independent Expert  Referred Participants submit comments to Independent Expert on Draft Report and Assessment                                                                                                                                                                                                                                                                                                                                                                                                                                                                                                                                                                                                                                                                                                                                                                                                                                                                                         | 3 days 1 day 3 days 30 days 1 day 1 day 0 days                                                                                                                          | Wed 15/11/17 Mon 20/11/17 Tue 21/11/17 Fri 24/11/17 Wed 10/01/18 Thu 11/01/18 Thu 11/01/18 Fri 12/01/18                                                                                                         | Fri 17/11/17 Mon 20/11/17 Thu 23/11/17 Tue 09/01/18 Wed 10/01/18 Thu 11/01/18 Thu 11/01/18 Fri 02/02/18                                                                                                                      |          |                |                         |                                         |                |                           |
| 7<br>33<br>33<br>30<br>30<br>31<br>31<br>31<br>31<br>31<br>31<br>31<br>31<br>31<br>31<br>31<br>31<br>31     |                          | Referred Participant may object to AEMO's Independent Expert nomination  If objection, AEMO requests that AEMC appoint an Independent Expert  AEMC appoints an Independent Expert  Independent Expert determines value of additional compensation and prepares Draft Report and Assessments  Independent Expert provides Draft Assessment to each Referred Participant and AEMO  AEMO publishes Draft Report on behalf of Independent Expert  AEMO invites submissions from Referred Participants on Draft Report and Assessment on behalf of Independent Expert  Referred Participants submit comments to Independent Expert on Draft Report and Assessment  Referred Participants submit additional information requested by Independent Expert                                                                                                                                                                                                                                                                                                                                                                                                                                                                                                                                                                                                                                                                                                                                                                                                    | 3 days 1 day 3 days 30 days 1 day 1 day 0 days                                                                                                                          | Wed 15/11/17 Mon 20/11/17 Tue 21/11/17 Fri 24/11/17 Wed 10/01/18 Thu 11/01/18 Thu 11/01/18 Fri 12/01/18 Mon 05/02/18                                                                                            | Fri 17/11/17 Mon 20/11/17 Thu 23/11/17 Tue 09/01/18 Wed 10/01/18 Thu 11/01/18 Thu 11/01/18 Fri 02/02/18 Fri 16/02/18                                                                                                         |          |                |                         |                                         |                |                           |
| 7<br>38<br>99<br>00<br>11<br>22<br>33<br>44<br>55<br>66<br>7                                                |                          | Referred Participant may object to AEMO's Independent Expert nomination  If objection, AEMO requests that AEMC appoint an Independent Expert  AEMC appoints an Independent Expert  Independent Expert determines value of additional compensation and prepares Draft Report and Assessments  Independent Expert provides Draft Assessment to each Referred Participant and AEMO  AEMO publishes Draft Report on behalf of Independent Expert  AEMO invites submissions from Referred Participants on Draft Report and Assessment on behalf of Independent Expert  Referred Participants submit comments to Independent Expert on Draft Report and Assessment  Referred Participants submit additional information requested by Independent Expert  Independent Expert prepares Final Report and Assessments                                                                                                                                                                                                                                                                                                                                                                                                                                                                                                                                                                                                                                                                                                                                          | 3 days 1 day 3 days 30 days 1 day 1 day 0 days 15 days 10 days                                                                                                          | Wed 15/11/17 Mon 20/11/17 Tue 21/11/17 Fri 24/11/17 Wed 10/01/18 Thu 11/01/18 Thu 11/01/18 Fri 12/01/18 Mon 05/02/18 Mon 19/02/18                                                                               | Fri 17/11/17 Mon 20/11/17 Thu 23/11/17 Tue 09/01/18 Wed 10/01/18 Thu 11/01/18 Thu 11/01/18 Fri 02/02/18 Fri 16/02/18 Fri 09/03/18                                                                                            |          |                |                         |                                         |                |                           |
| 7<br>3<br>3<br>3<br>3<br>3<br>4<br>5<br>5<br>7                                                              |                          | Referred Participant may object to AEMO's Independent Expert nomination  If objection, AEMO requests that AEMC appoint an Independent Expert  AEMC appoints an Independent Expert  Independent Expert determines value of additional compensation and prepares Draft Report and Assessments  Independent Expert provides Draft Assessment to each Referred Participant and AEMO  AEMO publishes Draft Report on behalf of Independent Expert  AEMO invites submissions from Referred Participants on Draft Report and Assessment on behalf of Independent Expert  Referred Participants submit comments to Independent Expert on Draft Report and Assessment  Referred Participants submit additional information requested by Independent Expert  Independent Expert prepares Final Report and Assessments  Independent Expert provides Final Assessment to each Referred Participant and AEMO                                                                                                                                                                                                                                                                                                                                                                                                                                                                                                                                                                                                                                                      | 3 days 1 day 3 days 30 days 1 day 1 day 0 days 15 days 15 days 15 days 1 day                                                                                            | Wed 15/11/17 Mon 20/11/17 Tue 21/11/17 Fri 24/11/17 Wed 10/01/18 Thu 11/01/18 Thu 11/01/18 Fri 12/01/18 Mon 05/02/18 Mon 19/02/18 Mon 12/03/18                                                                  | Fri 17/11/17 Mon 20/11/17 Thu 23/11/17 Tue 09/01/18 Wed 10/01/18 Thu 11/01/18 Thu 11/01/18 Fri 02/02/18 Fri 16/02/18 Fri 09/03/18 Mon 12/03/18                                                                               |          |                |                         |                                         |                |                           |
| 22 33 3 3 3 3 3 3 3 3 3 3 3 3 3 3 3 3 3                                                                     |                          | Referred Participant may object to AEMO's Independent Expert nomination  If objection, AEMO requests that AEMC appoint an Independent Expert  AEMC appoints an Independent Expert  Independent Expert determines value of additional compensation and prepares Draft Report and Assessments  Independent Expert provides Draft Assessment to each Referred Participant and AEMO  AEMO publishes Draft Report on behalf of Independent Expert  AEMO invites submissions from Referred Participants on Draft Report and Assessment on behalf of Independent Expert  Referred Participants submit comments to Independent Expert on Draft Report and Assessment  Referred Participants submit additional information requested by Independent Expert  Independent Expert prepares Final Report and Assessments  Independent Expert provides Final Assessment to each Referred Participant and AEMO  AEMO publishes Final Report on behalf of Independent Expert  AEMO makes final determination on compensation amounts (NER 3.15.7, 3.15.7A, 3.12.2) & regional benefits factors for compensation recovery amounts (NER 3.15.8(a),(b),(b1))                                                                                                                                                                                                                                                                                                                                                                                                            | 3 days 1 day 3 days 30 days 1 day 1 day 0 days 15 days 15 days 14 day 1 day 8 days                                                                                      | Wed 15/11/17 Mon 20/11/17 Tue 21/11/17 Fri 24/11/17 Wed 10/01/18 Thu 11/01/18 Thu 11/01/18 Mon 05/02/18 Mon 19/02/18 Mon 12/03/18 Tue 13/03/18 Wed 14/03/18                                                     | Fri 17/11/17 Mon 20/11/17 Thu 23/11/17 Tue 09/01/18 Wed 10/01/18 Thu 11/01/18 Thu 11/01/18 Fri 02/02/18 Fri 16/02/18 Fri 09/03/18 Mon 12/03/18 Tue 13/03/18 Fri 23/03/18                                                     |          |                |                         |                                         |                |                           |
| 33<br>30<br>30<br>31<br>31<br>33<br>33<br>30                                                                |                          | Referred Participant may object to AEMO's Independent Expert nomination  If objection, AEMO requests that AEMC appoint an Independent Expert  AEMC appoints an Independent Expert  Independent Expert determines value of additional compensation and prepares Draft Report and Assessments  Independent Expert provides Draft Assessment to each Referred Participant and AEMO  AEMO publishes Draft Report on behalf of Independent Expert  AEMO invites submissions from Referred Participants on Draft Report and Assessment on behalf of Independent Expert  Referred Participants submit comments to Independent Expert on Draft Report and Assessment  Referred Participants submit additional information requested by Independent Expert  Independent Expert prepares Final Report and Assessments  Independent Expert provides Final Assessment to each Referred Participant and AEMO  AEMO publishes Final Report on behalf of Independent Expert  AEMO makes final determination on compensation amounts (NER 3.15.7, 3.15.7A, 3.12.2) & regional benefits factors for compensation recovery amounts (NER 3.15.8(a),(b),(b1))  AEMO notifies Referred Participants of final determination on compensation amounts                                                                                                                                                                                                                                                                                                                        | 3 days 1 day 3 days 30 days 1 day 1 day 0 days 15 days 15 days 1 day 1 day                                                                                              | Wed 15/11/17 Mon 20/11/17 Tue 21/11/17 Fri 24/11/17 Wed 10/01/18 Thu 11/01/18 Thu 11/01/18 Fri 12/01/18 Mon 05/02/18 Mon 19/02/18 Mon 12/03/18 Tue 13/03/18                                                     | Fri 17/11/17 Mon 20/11/17 Thu 23/11/17 Tue 09/01/18 Wed 10/01/18 Thu 11/01/18 Thu 11/01/18 Fri 02/02/18 Fri 16/02/18 Fri 09/03/18 Mon 12/03/18 Tue 13/03/18 Fri 23/03/18 Fri 23/03/18                                        |          |                |                         |                                         |                |                           |
| 7<br>33<br>39<br>30<br>11<br>12<br>22<br>33<br>44<br>55<br>53<br>77<br>33<br>39                             |                          | Referred Participant may object to AEMO's Independent Expert nomination  If objection, AEMO requests that AEMC appoint an Independent Expert  AEMC appoints an Independent Expert  Independent Expert determines value of additional compensation and prepares Draft Report and Assessments  Independent Expert provides Draft Assessment to each Referred Participant and AEMO  AEMO publishes Draft Report on behalf of Independent Expert  AEMO invites submissions from Referred Participants on Draft Report and Assessment on behalf of Independent Expert  Referred Participants submit comments to Independent Expert on Draft Report and Assessment  Referred Participants submit additional information requested by Independent Expert  Independent Expert prepares Final Report and Assessments  Independent Expert provides Final Assessment to each Referred Participant and AEMO  AEMO publishes Final Report on behalf of Independent Expert  AEMO makes final determination on compensation amounts (NER 3.15.7, 3.15.7A, 3.12.2) & regional benefits factors for compensation recovery amounts (NER 3.15.8(a),(b),(b1))                                                                                                                                                                                                                                                                                                                                                                                                            | 3 days 1 day 3 days 30 days 1 day 1 day 0 days 15 days 10 days 15 days 14 day 1 day 8 days                                                                              | Wed 15/11/17 Mon 20/11/17 Tue 21/11/17 Fri 24/11/17 Wed 10/01/18 Thu 11/01/18 Thu 11/01/18 Mon 05/02/18 Mon 19/02/18 Mon 12/03/18 Tue 13/03/18 Wed 14/03/18                                                     | Fri 17/11/17 Mon 20/11/17 Thu 23/11/17 Tue 09/01/18 Wed 10/01/18 Thu 11/01/18 Thu 11/01/18 Fri 02/02/18 Fri 16/02/18 Fri 09/03/18 Mon 12/03/18 Tue 13/03/18 Fri 23/03/18                                                     |          |                |                         |                                         |                |                           |
| 7<br>8<br>9<br>0<br>0<br>1<br>2<br>2<br>3<br>3<br>4<br>5<br>6<br>6<br>7<br>7<br>8<br>9                      |                          | Referred Participant may object to AEMO's Independent Expert nomination  If objection, AEMO requests that AEMC appoint an Independent Expert  AEMC appoints an Independent Expert  Independent Expert determines value of additional compensation and prepares Draft Report and Assessments  Independent Expert provides Draft Assessment to each Referred Participant and AEMO  AEMO publishes Draft Report on behalf of Independent Expert  AEMO invites submissions from Referred Participants on Draft Report and Assessment on behalf of Independent Expert  Referred Participants submit comments to Independent Expert on Draft Report and Assessment  Referred Participants submit additional information requested by Independent Expert  Independent Expert prepares Final Report and Assessments  Independent Expert provides Final Assessment to each Referred Participant and AEMO  AEMO publishes Final Report on behalf of Independent Expert  AEMO makes final determination on compensation amounts (NER 3.15.7, 3.15.7A, 3.12.2) & regional benefits factors for compensation recovery amounts (NER 3.15.8(a),(b),(b1))  AEMO notifies Referred Participants of final determination on compensation amounts                                                                                                                                                                                                                                                                                                                        | 3 days 1 day 3 days 30 days 1 day 1 day 0 days 15 days 10 days 15 days 1 day 1 day 0 days                                                                               | Wed 15/11/17 Mon 20/11/17 Tue 21/11/17 Fri 24/11/17 Wed 10/01/18 Thu 11/01/18 Thu 11/01/18 Mon 05/02/18 Mon 19/02/18 Mon 12/03/18 Tue 13/03/18 Wed 14/03/18 Fri 23/03/18                                        | Fri 17/11/17 Mon 20/11/17 Thu 23/11/17 Tue 09/01/18 Wed 10/01/18 Thu 11/01/18 Thu 11/01/18 Fri 02/02/18 Fri 16/02/18 Fri 09/03/18 Mon 12/03/18 Tue 13/03/18 Fri 23/03/18 Fri 23/03/18                                        |          |                |                         |                                         |                |                           |
| 7<br>8<br>8<br>9<br>0<br>0<br>11<br>22<br>33<br>4<br>5<br>6<br>6<br>7<br>7<br>8<br>8<br>9<br>9              |                          | Referred Participant may object to AEMO's Independent Expert nomination  If objection, AEMO requests that AEMC appoint an Independent Expert  AEMC appoints an Independent Expert  Independent Expert determines value of additional compensation and prepares Draft Report and Assessments  Independent Expert provides Draft Assessment to each Referred Participant and AEMO  AEMO publishes Draft Report on behalf of Independent Expert  AEMO invites submissions from Referred Participants on Draft Report and Assessment on behalf of Independent Expert  Referred Participants submit comments to Independent Expert on Draft Report and Assessment  Referred Participants submit additional information requested by Independent Expert  Independent Expert prepares Final Report and Assessments  Independent Expert provides Final Assessment to each Referred Participant and AEMO  AEMO publishes Final Report on behalf of Independent Expert  AEMO makes final determination on compensation amounts (NER 3.15.7, 3.15.7A, 3.12.2) & regional benefits factors for compensation recovery amounts (NER 3.15.8(a),(b),(b1))  AEMO notifies Referred Participants of final determination on compensation amounts  AEMO issues Preliminary Settlement Statements with the final determination, in accordance with NER 3.15.10C(b)  AEMO must complete final compensation within 150 business days if Independent Expert must determine EITHER a                                                                                          | 3 days 1 day 3 days 30 days 1 day 1 day 0 days 15 days 10 days 15 days 10 days 15 days 0 days 0 days                                                                    | Wed 15/11/17 Mon 20/11/17 Tue 21/11/17 Fri 24/11/17 Wed 10/01/18 Thu 11/01/18 Thu 11/01/18 Mon 05/02/18 Mon 19/02/18 Mon 12/03/18 Tue 13/03/18 Wed 14/03/18 Fri 23/03/18 Fri 23/03/18                           | Fri 17/11/17 Mon 20/11/17 Thu 23/11/17 Tue 09/01/18 Wed 10/01/18 Thu 11/01/18 Thu 11/01/18 Fri 02/02/18 Fri 16/02/18 Fri 09/03/18 Mon 12/03/18 Tue 13/03/18 Fri 23/03/18 Fri 23/03/18 Fri 23/03/18                           |          |                |                         |                                         |                |                           |
| 7<br>8<br>9<br>9<br>0<br>11<br>22<br>33<br>4<br>5<br>6<br>6<br>7<br>8<br>8<br>9<br>0<br>0<br>11<br>22<br>33 |                          | Referred Participant may object to AEMO's Independent Expert nomination  If objection, AEMO requests that AEMC appoint an Independent Expert  AEMC appoints an Independent Expert  Independent Expert determines value of additional compensation and prepares Draft Report and Assessments  Independent Expert provides Draft Assessment to each Referred Participant and AEMO  AEMO publishes Draft Report on behalf of Independent Expert  AEMO invites submissions from Referred Participants on Draft Report and Assessment on behalf of Independent Expert  Referred Participants submit comments to Independent Expert on Draft Report and Assessment  Referred Participants submit additional information requested by Independent Expert  Independent Expert prepares Final Report and Assessments  Independent Expert provides Final Assessment to each Referred Participant and AEMO  AEMO publishes Final Report on behalf of Independent Expert  AEMO makes final determination on compensation amounts (NER 3.15.7, 3.15.7A, 3.12.2) & regional benefits factors for compensation recovery amounts (NER 3.15.8(a),(b),(b1))  AEMO notifies Referred Participants of final determination on compensation amounts  AEMO issues Preliminary Settlement Statements with the final determination, in accordance with NER 3.15.10C(b)  AEMO must complete final compensation within 150 business days if Independent Expert must determine EITHER a fair payment price under NER 3.15.7A OR Participant claim under NER 3.15.7B or 3.12.2(f) | 3 days 1 day 3 days 30 days 1 day 1 day 0 days 15 days 10 days 15 days 1 day 1 day 0 days 15 days 1 day 8 days 0 days 0 days 0 days | Wed 15/11/17 Mon 20/11/17 Tue 21/11/17 Fri 24/11/17 Wed 10/01/18 Thu 11/01/18 Thu 11/01/18 Mon 05/02/18 Mon 19/02/18 Mon 12/03/18 Tue 13/03/18 Wed 14/03/18 Fri 23/03/18 Fri 23/03/18 Fri 13/04/18 Mon 18/09/17 | Fri 17/11/17 Mon 20/11/17 Thu 23/11/17 Tue 09/01/18 Wed 10/01/18 Thu 11/01/18 Thu 11/01/18 Fri 02/02/18 Fri 16/02/18 Fri 09/03/18 Mon 12/03/18 Tue 13/03/18 Fri 23/03/18 Fri 23/03/18 Fri 23/03/18 Fri 13/04/18 Fri 13/04/18 |          |                |                         |                                         |                |                           |
| 7<br>8<br>8<br>9<br>0<br>0<br>11<br>22<br>33<br>4<br>5<br>6<br>6<br>7<br>7<br>8<br>8<br>9<br>9              |                          | Referred Participant may object to AEMO's Independent Expert nomination  If objection, AEMO requests that AEMC appoint an Independent Expert  AEMC appoints an Independent Expert  Independent Expert determines value of additional compensation and prepares Draft Report and Assessments  Independent Expert provides Draft Assessment to each Referred Participant and AEMO  AEMO publishes Draft Report on behalf of Independent Expert  AEMO invites submissions from Referred Participants on Draft Report and Assessment on behalf of Independent Expert  Referred Participants submit comments to Independent Expert on Draft Report and Assessment  Referred Participants submit additional information requested by Independent Expert  Independent Expert prepares Final Report and Assessments  Independent Expert provides Final Assessment to each Referred Participant and AEMO  AEMO publishes Final Report on behalf of Independent Expert  AEMO makes final determination on compensation amounts (NER 3.15.7, 3.15.7A, 3.12.2) & regional benefits factors for compensation recovery amounts (NER 3.15.8(a),(b),(b1))  AEMO notifies Referred Participants of final determination on compensation amounts  AEMO issues Preliminary Settlement Statements with the final determination, in accordance with NER 3.15.10C(b)  AEMO must complete final compensation within 150 business days if Independent Expert must determine EITHER a                                                                                          | 3 days 1 day 3 days 30 days 1 day 1 day 0 days 15 days 10 days 15 days 1 day 1 day 0 days 15 days 1 day 8 days 0 days 0 days 0 days | Wed 15/11/17 Mon 20/11/17 Tue 21/11/17 Fri 24/11/17 Wed 10/01/18 Thu 11/01/18 Thu 11/01/18 Mon 05/02/18 Mon 19/02/18 Mon 12/03/18 Tue 13/03/18 Wed 14/03/18 Fri 23/03/18 Fri 23/03/18 Fri 13/04/18              | Fri 17/11/17 Mon 20/11/17 Thu 23/11/17 Tue 09/01/18 Wed 10/01/18 Thu 11/01/18 Thu 11/01/18 Fri 02/02/18 Fri 16/02/18 Fri 09/03/18 Mon 12/03/18 Tue 13/03/18 Fri 23/03/18 Fri 23/03/18 Fri 23/03/18 Fri 13/04/18              |          |                |                         |                                         |                |                           |