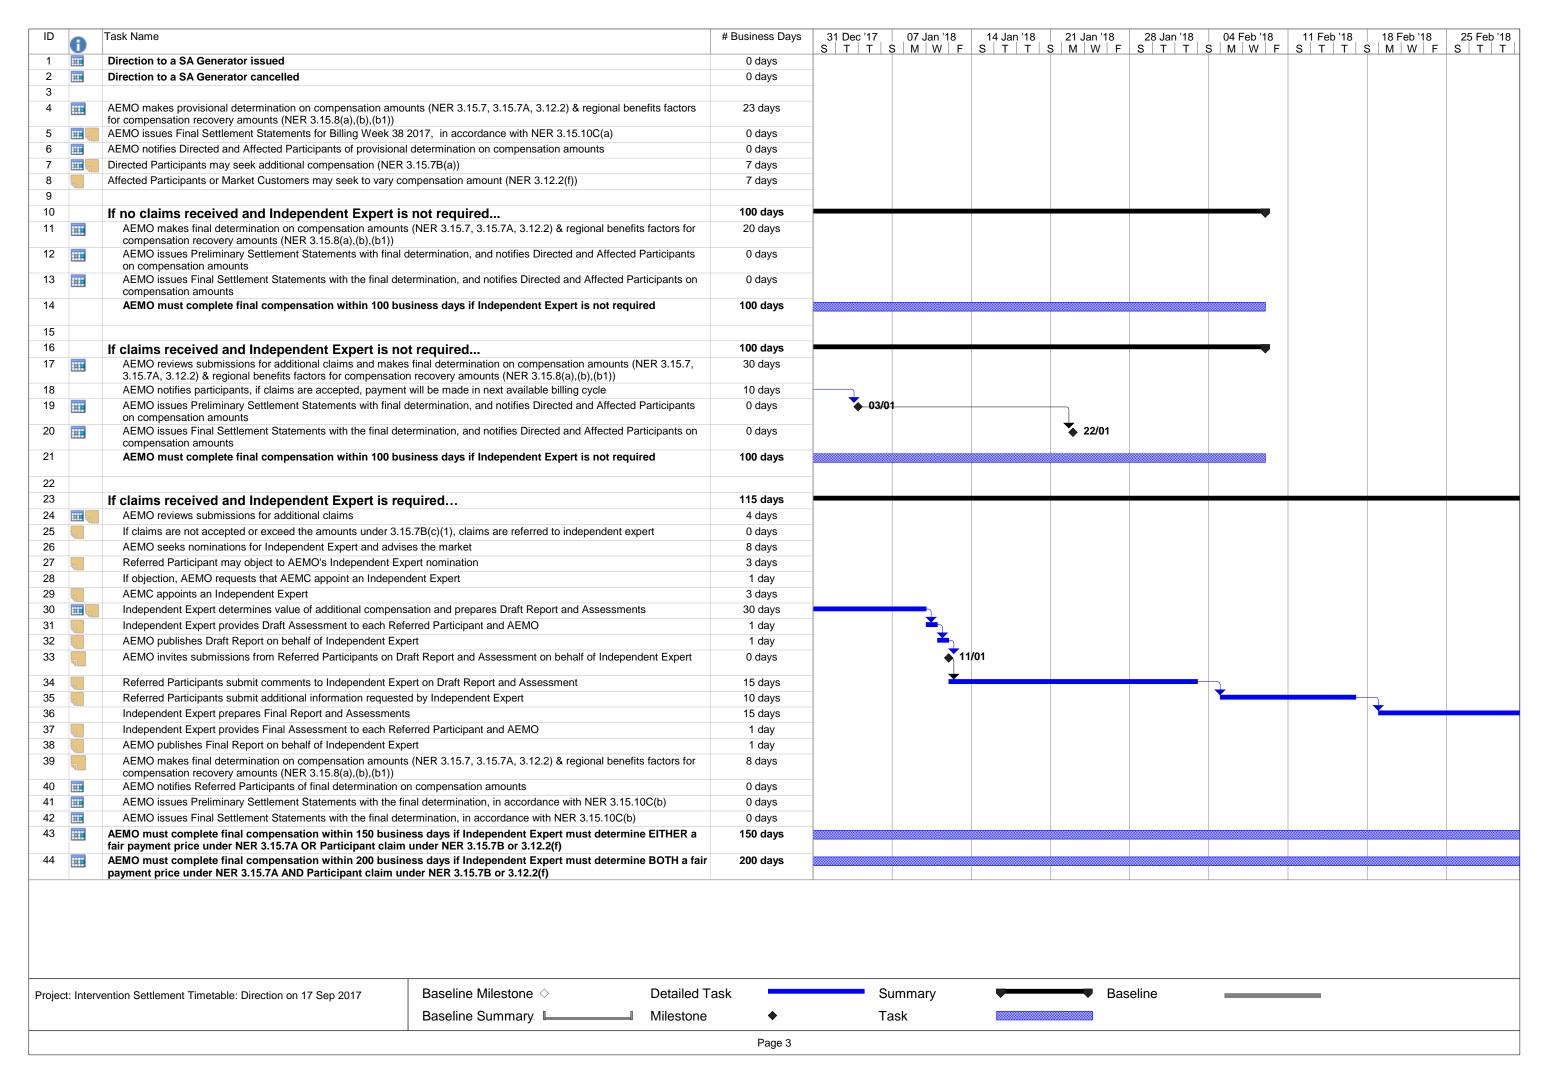

| 1                                                                                                           | a                        | Task Name                                                                                                                                                                                                                                                                                                                                                                                                                                                                                                                                                                                                                                                                                                                                                                                                                                                                                                                                                                                                                                                                                                                                                                                                                                                                                                                                                                                                                                                                                                                                            | # Business Days                                                                                                                                                         | Start                                                                                                                                                                                                           | Finish                                                                                                                                                                                                                       | o '17    | 24 Sep '17   ( | 01 Oct '17<br>M   W   F | 08 Oct '17   15 Oc<br>S   T   T   S   M | ct '17   22 Oc | t '17   29<br>  T   S   M |
|-------------------------------------------------------------------------------------------------------------|--------------------------|------------------------------------------------------------------------------------------------------------------------------------------------------------------------------------------------------------------------------------------------------------------------------------------------------------------------------------------------------------------------------------------------------------------------------------------------------------------------------------------------------------------------------------------------------------------------------------------------------------------------------------------------------------------------------------------------------------------------------------------------------------------------------------------------------------------------------------------------------------------------------------------------------------------------------------------------------------------------------------------------------------------------------------------------------------------------------------------------------------------------------------------------------------------------------------------------------------------------------------------------------------------------------------------------------------------------------------------------------------------------------------------------------------------------------------------------------------------------------------------------------------------------------------------------------|-------------------------------------------------------------------------------------------------------------------------------------------------------------------------|-----------------------------------------------------------------------------------------------------------------------------------------------------------------------------------------------------------------|------------------------------------------------------------------------------------------------------------------------------------------------------------------------------------------------------------------------------|----------|----------------|-------------------------|-----------------------------------------|----------------|---------------------------|
| 1                                                                                                           | <u> </u>                 | Direction to a SA Generator issued                                                                                                                                                                                                                                                                                                                                                                                                                                                                                                                                                                                                                                                                                                                                                                                                                                                                                                                                                                                                                                                                                                                                                                                                                                                                                                                                                                                                                                                                                                                   | 0 days                                                                                                                                                                  | Sun 17/09/17                                                                                                                                                                                                    | Sun 17/09/17                                                                                                                                                                                                                 | 17/09    |                | IVI VV I                | <u> </u>                                | ··             | 1 1 3 11                  |
|                                                                                                             |                          | Direction to a SA Generator cancelled                                                                                                                                                                                                                                                                                                                                                                                                                                                                                                                                                                                                                                                                                                                                                                                                                                                                                                                                                                                                                                                                                                                                                                                                                                                                                                                                                                                                                                                                                                                | 0 days                                                                                                                                                                  | Sun 17/09/17                                                                                                                                                                                                    | Sun 17/09/17                                                                                                                                                                                                                 |          |                |                         |                                         |                |                           |
|                                                                                                             |                          |                                                                                                                                                                                                                                                                                                                                                                                                                                                                                                                                                                                                                                                                                                                                                                                                                                                                                                                                                                                                                                                                                                                                                                                                                                                                                                                                                                                                                                                                                                                                                      | ,                                                                                                                                                                       |                                                                                                                                                                                                                 |                                                                                                                                                                                                                              | •        |                |                         |                                         |                |                           |
|                                                                                                             | -                        | AEMO makes provisional determination on compensation amounts (NER 3.15.7, 3.15.7A, 3.12.2) & regional benefits factors                                                                                                                                                                                                                                                                                                                                                                                                                                                                                                                                                                                                                                                                                                                                                                                                                                                                                                                                                                                                                                                                                                                                                                                                                                                                                                                                                                                                                               | 23 days                                                                                                                                                                 | Mon 18/09/17                                                                                                                                                                                                    | Wed 18/10/17                                                                                                                                                                                                                 |          |                |                         |                                         | <b>-</b>       |                           |
| ,                                                                                                           |                          | for compensation recovery amounts (NER 3.15.8(a),(b),(b1))  AEMO issues Final Settlement Statements for Billing Week 38 2017, in accordance with NER 3.15.10C(a)                                                                                                                                                                                                                                                                                                                                                                                                                                                                                                                                                                                                                                                                                                                                                                                                                                                                                                                                                                                                                                                                                                                                                                                                                                                                                                                                                                                     | 0 days                                                                                                                                                                  | Wed 18/10/17                                                                                                                                                                                                    | Wed 18/10/17                                                                                                                                                                                                                 |          |                |                         |                                         | 18/10          |                           |
|                                                                                                             | <b>∭</b>                 | • • • • • • • • • • • • • • • • • • • •                                                                                                                                                                                                                                                                                                                                                                                                                                                                                                                                                                                                                                                                                                                                                                                                                                                                                                                                                                                                                                                                                                                                                                                                                                                                                                                                                                                                                                                                                                              | •                                                                                                                                                                       |                                                                                                                                                                                                                 | Wed 18/10/17                                                                                                                                                                                                                 |          |                |                         |                                         | 18/10          |                           |
|                                                                                                             |                          | AEMO notifies Directed and Affected Participants of provisional determination on compensation amounts                                                                                                                                                                                                                                                                                                                                                                                                                                                                                                                                                                                                                                                                                                                                                                                                                                                                                                                                                                                                                                                                                                                                                                                                                                                                                                                                                                                                                                                | 0 days                                                                                                                                                                  | Wed 18/10/17                                                                                                                                                                                                    |                                                                                                                                                                                                                              |          |                |                         |                                         | 18/10          |                           |
|                                                                                                             |                          | Directed Participants may seek additional compensation (NER 3.15.7B(a))                                                                                                                                                                                                                                                                                                                                                                                                                                                                                                                                                                                                                                                                                                                                                                                                                                                                                                                                                                                                                                                                                                                                                                                                                                                                                                                                                                                                                                                                              | 7 days                                                                                                                                                                  | Thu 19/10/17                                                                                                                                                                                                    | Fri 27/10/17                                                                                                                                                                                                                 |          |                |                         |                                         | <del>-</del>   |                           |
| 3                                                                                                           | 1                        | Affected Participants or Market Customers may seek to vary compensation amount (NER 3.12.2(f))                                                                                                                                                                                                                                                                                                                                                                                                                                                                                                                                                                                                                                                                                                                                                                                                                                                                                                                                                                                                                                                                                                                                                                                                                                                                                                                                                                                                                                                       | 7 days                                                                                                                                                                  | Thu 19/10/17                                                                                                                                                                                                    | Fri 27/10/17                                                                                                                                                                                                                 |          |                |                         |                                         |                |                           |
| 9                                                                                                           |                          |                                                                                                                                                                                                                                                                                                                                                                                                                                                                                                                                                                                                                                                                                                                                                                                                                                                                                                                                                                                                                                                                                                                                                                                                                                                                                                                                                                                                                                                                                                                                                      |                                                                                                                                                                         |                                                                                                                                                                                                                 |                                                                                                                                                                                                                              | ↓        |                |                         |                                         |                |                           |
| 0                                                                                                           |                          | If no claims received and Independent Expert is not required                                                                                                                                                                                                                                                                                                                                                                                                                                                                                                                                                                                                                                                                                                                                                                                                                                                                                                                                                                                                                                                                                                                                                                                                                                                                                                                                                                                                                                                                                         | 100 days                                                                                                                                                                | Mon 18/09/17                                                                                                                                                                                                    | Thu 08/02/18                                                                                                                                                                                                                 |          |                |                         |                                         |                |                           |
| 1                                                                                                           | ***                      | AEMO makes final determination on compensation amounts (NER 3.15.7, 3.15.7A, 3.12.2) & regional benefits factors for                                                                                                                                                                                                                                                                                                                                                                                                                                                                                                                                                                                                                                                                                                                                                                                                                                                                                                                                                                                                                                                                                                                                                                                                                                                                                                                                                                                                                                 | 20 days                                                                                                                                                                 | Mon 30/10/17                                                                                                                                                                                                    | Fri 24/11/17                                                                                                                                                                                                                 |          |                |                         |                                         |                |                           |
| 2                                                                                                           | <b></b>                  | compensation recovery amounts (NER 3.15.8(a),(b),(b1))  AEMO issues Preliminary Settlement Statements with final determination, and notifies Directed and Affected Participants                                                                                                                                                                                                                                                                                                                                                                                                                                                                                                                                                                                                                                                                                                                                                                                                                                                                                                                                                                                                                                                                                                                                                                                                                                                                                                                                                                      | 0 days                                                                                                                                                                  | Fri 01/12/17                                                                                                                                                                                                    | Fri 01/12/17                                                                                                                                                                                                                 |          |                |                         |                                         |                |                           |
| '-                                                                                                          |                          | on compensation amounts                                                                                                                                                                                                                                                                                                                                                                                                                                                                                                                                                                                                                                                                                                                                                                                                                                                                                                                                                                                                                                                                                                                                                                                                                                                                                                                                                                                                                                                                                                                              | o dayo                                                                                                                                                                  | 111 017 127 17                                                                                                                                                                                                  | 11101/12/17                                                                                                                                                                                                                  |          |                |                         |                                         |                |                           |
| 13                                                                                                          | <b>III</b>               | AEMO issues Final Settlement Statements with the final determination, and notifies Directed and Affected Participants on                                                                                                                                                                                                                                                                                                                                                                                                                                                                                                                                                                                                                                                                                                                                                                                                                                                                                                                                                                                                                                                                                                                                                                                                                                                                                                                                                                                                                             | 0 days                                                                                                                                                                  | Wed 20/12/17                                                                                                                                                                                                    | Wed 20/12/17                                                                                                                                                                                                                 |          |                |                         |                                         |                |                           |
|                                                                                                             |                          | compensation amounts                                                                                                                                                                                                                                                                                                                                                                                                                                                                                                                                                                                                                                                                                                                                                                                                                                                                                                                                                                                                                                                                                                                                                                                                                                                                                                                                                                                                                                                                                                                                 |                                                                                                                                                                         |                                                                                                                                                                                                                 |                                                                                                                                                                                                                              | ↓        |                |                         |                                         |                |                           |
| 4                                                                                                           |                          | AEMO must complete final compensation within 100 business days if Independent Expert is not required                                                                                                                                                                                                                                                                                                                                                                                                                                                                                                                                                                                                                                                                                                                                                                                                                                                                                                                                                                                                                                                                                                                                                                                                                                                                                                                                                                                                                                                 | 100 days                                                                                                                                                                | Mon 18/09/17                                                                                                                                                                                                    | Thu 08/02/18                                                                                                                                                                                                                 |          |                |                         |                                         |                |                           |
| 5                                                                                                           |                          |                                                                                                                                                                                                                                                                                                                                                                                                                                                                                                                                                                                                                                                                                                                                                                                                                                                                                                                                                                                                                                                                                                                                                                                                                                                                                                                                                                                                                                                                                                                                                      |                                                                                                                                                                         |                                                                                                                                                                                                                 |                                                                                                                                                                                                                              |          |                |                         |                                         |                |                           |
| 6                                                                                                           |                          | If claims received and Independent Expert is not required                                                                                                                                                                                                                                                                                                                                                                                                                                                                                                                                                                                                                                                                                                                                                                                                                                                                                                                                                                                                                                                                                                                                                                                                                                                                                                                                                                                                                                                                                            | 100 days                                                                                                                                                                | Mon 18/09/17                                                                                                                                                                                                    | Thu 08/02/18                                                                                                                                                                                                                 | <u> </u> |                |                         |                                         |                |                           |
|                                                                                                             |                          | If claims received and Independent Expert is not required  AEMO reviews submissions for additional claims and makes final determination on compensation amounts (NER 3.15.7,                                                                                                                                                                                                                                                                                                                                                                                                                                                                                                                                                                                                                                                                                                                                                                                                                                                                                                                                                                                                                                                                                                                                                                                                                                                                                                                                                                         | -                                                                                                                                                                       |                                                                                                                                                                                                                 | Fri 08/12/17                                                                                                                                                                                                                 |          |                |                         |                                         |                |                           |
| '                                                                                                           | ***                      | AEMO reviews submissions for additional claims and makes final determination on compensation amounts (NER 3.15.7, 3.15.7A, 3.12.2) & regional benefits factors for compensation recovery amounts (NER 3.15.8(a),(b),(b1))                                                                                                                                                                                                                                                                                                                                                                                                                                                                                                                                                                                                                                                                                                                                                                                                                                                                                                                                                                                                                                                                                                                                                                                                                                                                                                                            | 30 days                                                                                                                                                                 | Mon 30/10/17                                                                                                                                                                                                    | FII U0/ 12/1/                                                                                                                                                                                                                |          |                |                         |                                         |                |                           |
| 8                                                                                                           |                          | AEMO notifies participants, if claims are accepted, payment will be made in next available billing cycle                                                                                                                                                                                                                                                                                                                                                                                                                                                                                                                                                                                                                                                                                                                                                                                                                                                                                                                                                                                                                                                                                                                                                                                                                                                                                                                                                                                                                                             | 10 days                                                                                                                                                                 | Mon 11/12/17                                                                                                                                                                                                    | Fri 22/12/17                                                                                                                                                                                                                 |          |                |                         |                                         |                |                           |
|                                                                                                             | <b>III</b>               | AEMO issues Preliminary Settlement Statements with final determination, and notifies Directed and Affected Participants                                                                                                                                                                                                                                                                                                                                                                                                                                                                                                                                                                                                                                                                                                                                                                                                                                                                                                                                                                                                                                                                                                                                                                                                                                                                                                                                                                                                                              | 0 days                                                                                                                                                                  | Wed 03/01/18                                                                                                                                                                                                    |                                                                                                                                                                                                                              |          |                |                         |                                         |                |                           |
|                                                                                                             |                          | on compensation amounts                                                                                                                                                                                                                                                                                                                                                                                                                                                                                                                                                                                                                                                                                                                                                                                                                                                                                                                                                                                                                                                                                                                                                                                                                                                                                                                                                                                                                                                                                                                              | •                                                                                                                                                                       |                                                                                                                                                                                                                 |                                                                                                                                                                                                                              |          |                |                         |                                         |                |                           |
| 0                                                                                                           |                          | AEMO issues Final Settlement Statements with the final determination, and notifies Directed and Affected Participants on compensation amounts                                                                                                                                                                                                                                                                                                                                                                                                                                                                                                                                                                                                                                                                                                                                                                                                                                                                                                                                                                                                                                                                                                                                                                                                                                                                                                                                                                                                        | 0 days                                                                                                                                                                  | Mon 22/01/18                                                                                                                                                                                                    | Mon 22/01/18                                                                                                                                                                                                                 |          |                |                         |                                         |                |                           |
| 21                                                                                                          |                          | AEMO must complete final compensation within 100 business days if Independent Expert is not required                                                                                                                                                                                                                                                                                                                                                                                                                                                                                                                                                                                                                                                                                                                                                                                                                                                                                                                                                                                                                                                                                                                                                                                                                                                                                                                                                                                                                                                 | 100 days                                                                                                                                                                | Mon 18/09/17                                                                                                                                                                                                    | Thu 08/02/18                                                                                                                                                                                                                 |          |                |                         |                                         |                |                           |
|                                                                                                             |                          |                                                                                                                                                                                                                                                                                                                                                                                                                                                                                                                                                                                                                                                                                                                                                                                                                                                                                                                                                                                                                                                                                                                                                                                                                                                                                                                                                                                                                                                                                                                                                      |                                                                                                                                                                         |                                                                                                                                                                                                                 |                                                                                                                                                                                                                              |          |                |                         |                                         |                |                           |
| 2                                                                                                           |                          |                                                                                                                                                                                                                                                                                                                                                                                                                                                                                                                                                                                                                                                                                                                                                                                                                                                                                                                                                                                                                                                                                                                                                                                                                                                                                                                                                                                                                                                                                                                                                      |                                                                                                                                                                         |                                                                                                                                                                                                                 |                                                                                                                                                                                                                              |          |                |                         |                                         |                |                           |
| 3                                                                                                           |                          | If claims received and Independent Expert is required                                                                                                                                                                                                                                                                                                                                                                                                                                                                                                                                                                                                                                                                                                                                                                                                                                                                                                                                                                                                                                                                                                                                                                                                                                                                                                                                                                                                                                                                                                | 115 days                                                                                                                                                                | Mon 30/10/17                                                                                                                                                                                                    | Fri 13/04/18                                                                                                                                                                                                                 |          |                |                         |                                         |                |                           |
| 24                                                                                                          | $\blacksquare _{\lnot }$ | AEMO reviews submissions for additional claims                                                                                                                                                                                                                                                                                                                                                                                                                                                                                                                                                                                                                                                                                                                                                                                                                                                                                                                                                                                                                                                                                                                                                                                                                                                                                                                                                                                                                                                                                                       | 4 days                                                                                                                                                                  | Mon 30/10/17                                                                                                                                                                                                    | Thu 02/11/17                                                                                                                                                                                                                 |          |                |                         |                                         |                |                           |
| 5                                                                                                           |                          | If claims are not accepted or exceed the amounts under 3.15.7B(c)(1), claims are referred to independent expert                                                                                                                                                                                                                                                                                                                                                                                                                                                                                                                                                                                                                                                                                                                                                                                                                                                                                                                                                                                                                                                                                                                                                                                                                                                                                                                                                                                                                                      | 0 days                                                                                                                                                                  | Thu 02/11/17                                                                                                                                                                                                    | Thu 02/11/17                                                                                                                                                                                                                 |          |                |                         |                                         |                |                           |
|                                                                                                             |                          | AEMO seeks nominations for Independent Expert and advises the market                                                                                                                                                                                                                                                                                                                                                                                                                                                                                                                                                                                                                                                                                                                                                                                                                                                                                                                                                                                                                                                                                                                                                                                                                                                                                                                                                                                                                                                                                 | 9 daye                                                                                                                                                                  | Fri 03/11/17                                                                                                                                                                                                    | Tue 14/11/17                                                                                                                                                                                                                 |          |                |                         |                                         |                |                           |
| 6                                                                                                           |                          | Acivio seeks nominations for independent expert and advises the market                                                                                                                                                                                                                                                                                                                                                                                                                                                                                                                                                                                                                                                                                                                                                                                                                                                                                                                                                                                                                                                                                                                                                                                                                                                                                                                                                                                                                                                                               | 8 days                                                                                                                                                                  | 11103/11/17                                                                                                                                                                                                     | 1 40 1 1/11/11                                                                                                                                                                                                               |          |                |                         |                                         |                |                           |
|                                                                                                             |                          | Referred Participant may object to AEMO's Independent Expert nomination                                                                                                                                                                                                                                                                                                                                                                                                                                                                                                                                                                                                                                                                                                                                                                                                                                                                                                                                                                                                                                                                                                                                                                                                                                                                                                                                                                                                                                                                              | 3 days                                                                                                                                                                  | Wed 15/11/17                                                                                                                                                                                                    | Fri 17/11/17                                                                                                                                                                                                                 |          |                |                         |                                         |                |                           |
| 26<br>27<br>28                                                                                              |                          |                                                                                                                                                                                                                                                                                                                                                                                                                                                                                                                                                                                                                                                                                                                                                                                                                                                                                                                                                                                                                                                                                                                                                                                                                                                                                                                                                                                                                                                                                                                                                      |                                                                                                                                                                         |                                                                                                                                                                                                                 | 1 1 1 1                                                                                                                                                                                                                      |          |                |                         |                                         |                |                           |
| 27                                                                                                          |                          | Referred Participant may object to AEMO's Independent Expert nomination                                                                                                                                                                                                                                                                                                                                                                                                                                                                                                                                                                                                                                                                                                                                                                                                                                                                                                                                                                                                                                                                                                                                                                                                                                                                                                                                                                                                                                                                              | 3 days                                                                                                                                                                  | Wed 15/11/17                                                                                                                                                                                                    | Fri 17/11/17                                                                                                                                                                                                                 |          |                |                         |                                         |                |                           |
| 27<br>28<br>29                                                                                              |                          | Referred Participant may object to AEMO's Independent Expert nomination  If objection, AEMO requests that AEMC appoint an Independent Expert                                                                                                                                                                                                                                                                                                                                                                                                                                                                                                                                                                                                                                                                                                                                                                                                                                                                                                                                                                                                                                                                                                                                                                                                                                                                                                                                                                                                         | 3 days<br>1 day                                                                                                                                                         | Wed 15/11/17<br>Mon 20/11/17                                                                                                                                                                                    | Fri 17/11/17<br>Mon 20/11/17                                                                                                                                                                                                 |          |                |                         |                                         |                |                           |
| 27<br>28<br>29                                                                                              |                          | Referred Participant may object to AEMO's Independent Expert nomination  If objection, AEMO requests that AEMC appoint an Independent Expert  AEMC appoints an Independent Expert  Independent Expert determines value of additional compensation and prepares Draft Report and Assessments                                                                                                                                                                                                                                                                                                                                                                                                                                                                                                                                                                                                                                                                                                                                                                                                                                                                                                                                                                                                                                                                                                                                                                                                                                                          | 3 days<br>1 day<br>3 days<br>30 days                                                                                                                                    | Wed 15/11/17<br>Mon 20/11/17<br>Tue 21/11/17<br>Fri 24/11/17                                                                                                                                                    | Fri 17/11/17<br>Mon 20/11/17<br>Thu 23/11/17<br>Tue 09/01/18                                                                                                                                                                 |          |                |                         |                                         |                |                           |
| 7<br>8<br>9<br>0                                                                                            |                          | Referred Participant may object to AEMO's Independent Expert nomination  If objection, AEMO requests that AEMC appoint an Independent Expert  AEMC appoints an Independent Expert  Independent Expert determines value of additional compensation and prepares Draft Report and Assessments  Independent Expert provides Draft Assessment to each Referred Participant and AEMO                                                                                                                                                                                                                                                                                                                                                                                                                                                                                                                                                                                                                                                                                                                                                                                                                                                                                                                                                                                                                                                                                                                                                                      | 3 days 1 day 3 days 30 days 1 day                                                                                                                                       | Wed 15/11/17 Mon 20/11/17 Tue 21/11/17 Fri 24/11/17 Wed 10/01/18                                                                                                                                                | Fri 17/11/17<br>Mon 20/11/17<br>Thu 23/11/17<br>Tue 09/01/18<br>Wed 10/01/18                                                                                                                                                 |          |                |                         |                                         |                |                           |
| 7<br>8<br>9<br>0<br>1                                                                                       |                          | Referred Participant may object to AEMO's Independent Expert nomination  If objection, AEMO requests that AEMC appoint an Independent Expert  AEMC appoints an Independent Expert  Independent Expert determines value of additional compensation and prepares Draft Report and Assessments  Independent Expert provides Draft Assessment to each Referred Participant and AEMO  AEMO publishes Draft Report on behalf of Independent Expert                                                                                                                                                                                                                                                                                                                                                                                                                                                                                                                                                                                                                                                                                                                                                                                                                                                                                                                                                                                                                                                                                                         | 3 days 1 day 3 days 30 days 1 day 1 day                                                                                                                                 | Wed 15/11/17 Mon 20/11/17 Tue 21/11/17 Fri 24/11/17 Wed 10/01/18 Thu 11/01/18                                                                                                                                   | Fri 17/11/17<br>Mon 20/11/17<br>Thu 23/11/17<br>Tue 09/01/18<br>Wed 10/01/18<br>Thu 11/01/18                                                                                                                                 |          |                |                         |                                         |                |                           |
| 7<br>8<br>9<br>0                                                                                            |                          | Referred Participant may object to AEMO's Independent Expert nomination  If objection, AEMO requests that AEMC appoint an Independent Expert  AEMC appoints an Independent Expert  Independent Expert determines value of additional compensation and prepares Draft Report and Assessments  Independent Expert provides Draft Assessment to each Referred Participant and AEMO                                                                                                                                                                                                                                                                                                                                                                                                                                                                                                                                                                                                                                                                                                                                                                                                                                                                                                                                                                                                                                                                                                                                                                      | 3 days 1 day 3 days 30 days 1 day                                                                                                                                       | Wed 15/11/17 Mon 20/11/17 Tue 21/11/17 Fri 24/11/17 Wed 10/01/18                                                                                                                                                | Fri 17/11/17<br>Mon 20/11/17<br>Thu 23/11/17<br>Tue 09/01/18<br>Wed 10/01/18                                                                                                                                                 |          |                |                         |                                         |                |                           |
| 7<br>8<br>9<br>0<br>1<br>1<br>2                                                                             |                          | Referred Participant may object to AEMO's Independent Expert nomination  If objection, AEMO requests that AEMC appoint an Independent Expert  AEMC appoints an Independent Expert  Independent Expert determines value of additional compensation and prepares Draft Report and Assessments  Independent Expert provides Draft Assessment to each Referred Participant and AEMO  AEMO publishes Draft Report on behalf of Independent Expert                                                                                                                                                                                                                                                                                                                                                                                                                                                                                                                                                                                                                                                                                                                                                                                                                                                                                                                                                                                                                                                                                                         | 3 days 1 day 3 days 30 days 1 day 1 day                                                                                                                                 | Wed 15/11/17 Mon 20/11/17 Tue 21/11/17 Fri 24/11/17 Wed 10/01/18 Thu 11/01/18                                                                                                                                   | Fri 17/11/17<br>Mon 20/11/17<br>Thu 23/11/17<br>Tue 09/01/18<br>Wed 10/01/18<br>Thu 11/01/18                                                                                                                                 |          |                |                         |                                         |                |                           |
| 7 3 3 9 9 9 9 9 9 9 9 9 9 9 9 9 9 9 9 9                                                                     |                          | Referred Participant may object to AEMO's Independent Expert nomination  If objection, AEMO requests that AEMC appoint an Independent Expert  AEMC appoints an Independent Expert  Independent Expert determines value of additional compensation and prepares Draft Report and Assessments  Independent Expert provides Draft Assessment to each Referred Participant and AEMO  AEMO publishes Draft Report on behalf of Independent Expert  AEMO invites submissions from Referred Participants on Draft Report and Assessment on behalf of Independent Expert                                                                                                                                                                                                                                                                                                                                                                                                                                                                                                                                                                                                                                                                                                                                                                                                                                                                                                                                                                                     | 3 days 1 day 3 days 30 days 1 day 1 day 0 days                                                                                                                          | Wed 15/11/17 Mon 20/11/17 Tue 21/11/17 Fri 24/11/17 Wed 10/01/18 Thu 11/01/18 Thu 11/01/18                                                                                                                      | Fri 17/11/17 Mon 20/11/17 Thu 23/11/17 Tue 09/01/18 Wed 10/01/18 Thu 11/01/18 Thu 11/01/18                                                                                                                                   |          |                |                         |                                         |                |                           |
| 2 3                                                                                                         |                          | Referred Participant may object to AEMO's Independent Expert nomination  If objection, AEMO requests that AEMC appoint an Independent Expert  AEMC appoints an Independent Expert  Independent Expert determines value of additional compensation and prepares Draft Report and Assessments  Independent Expert provides Draft Assessment to each Referred Participant and AEMO  AEMO publishes Draft Report on behalf of Independent Expert  AEMO invites submissions from Referred Participants on Draft Report and Assessment on behalf of Independent Expert  Referred Participants submit comments to Independent Expert on Draft Report and Assessment                                                                                                                                                                                                                                                                                                                                                                                                                                                                                                                                                                                                                                                                                                                                                                                                                                                                                         | 3 days 1 day 3 days 30 days 1 day 1 day 0 days                                                                                                                          | Wed 15/11/17 Mon 20/11/17 Tue 21/11/17 Fri 24/11/17 Wed 10/01/18 Thu 11/01/18 Thu 11/01/18 Fri 12/01/18                                                                                                         | Fri 17/11/17 Mon 20/11/17 Thu 23/11/17 Tue 09/01/18 Wed 10/01/18 Thu 11/01/18 Thu 11/01/18 Fri 02/02/18                                                                                                                      |          |                |                         |                                         |                |                           |
| 7<br>33<br>33<br>30<br>30<br>31<br>31<br>31<br>31<br>31<br>31<br>31<br>31<br>31<br>31<br>31<br>31<br>31     |                          | Referred Participant may object to AEMO's Independent Expert nomination  If objection, AEMO requests that AEMC appoint an Independent Expert  AEMC appoints an Independent Expert  Independent Expert determines value of additional compensation and prepares Draft Report and Assessments  Independent Expert provides Draft Assessment to each Referred Participant and AEMO  AEMO publishes Draft Report on behalf of Independent Expert  AEMO invites submissions from Referred Participants on Draft Report and Assessment on behalf of Independent Expert  Referred Participants submit comments to Independent Expert on Draft Report and Assessment  Referred Participants submit additional information requested by Independent Expert                                                                                                                                                                                                                                                                                                                                                                                                                                                                                                                                                                                                                                                                                                                                                                                                    | 3 days 1 day 3 days 30 days 1 day 1 day 0 days                                                                                                                          | Wed 15/11/17 Mon 20/11/17 Tue 21/11/17 Fri 24/11/17 Wed 10/01/18 Thu 11/01/18 Thu 11/01/18 Fri 12/01/18 Mon 05/02/18                                                                                            | Fri 17/11/17 Mon 20/11/17 Thu 23/11/17 Tue 09/01/18 Wed 10/01/18 Thu 11/01/18 Thu 11/01/18 Fri 02/02/18 Fri 16/02/18                                                                                                         |          |                |                         |                                         |                |                           |
| 7<br>38<br>99<br>00<br>11<br>22<br>33<br>44<br>55<br>66<br>7                                                |                          | Referred Participant may object to AEMO's Independent Expert nomination  If objection, AEMO requests that AEMC appoint an Independent Expert  AEMC appoints an Independent Expert  Independent Expert determines value of additional compensation and prepares Draft Report and Assessments  Independent Expert provides Draft Assessment to each Referred Participant and AEMO  AEMO publishes Draft Report on behalf of Independent Expert  AEMO invites submissions from Referred Participants on Draft Report and Assessment on behalf of Independent Expert  Referred Participants submit comments to Independent Expert on Draft Report and Assessment  Referred Participants submit additional information requested by Independent Expert  Independent Expert prepares Final Report and Assessments                                                                                                                                                                                                                                                                                                                                                                                                                                                                                                                                                                                                                                                                                                                                          | 3 days 1 day 3 days 30 days 1 day 1 day 0 days 15 days 10 days                                                                                                          | Wed 15/11/17 Mon 20/11/17 Tue 21/11/17 Fri 24/11/17 Wed 10/01/18 Thu 11/01/18 Thu 11/01/18 Fri 12/01/18 Mon 05/02/18 Mon 19/02/18                                                                               | Fri 17/11/17 Mon 20/11/17 Thu 23/11/17 Tue 09/01/18 Wed 10/01/18 Thu 11/01/18 Thu 11/01/18 Fri 02/02/18 Fri 16/02/18 Fri 09/03/18                                                                                            |          |                |                         |                                         |                |                           |
| 7<br>3<br>3<br>3<br>3<br>3<br>4<br>5<br>5<br>7                                                              |                          | Referred Participant may object to AEMO's Independent Expert nomination  If objection, AEMO requests that AEMC appoint an Independent Expert  AEMC appoints an Independent Expert  Independent Expert determines value of additional compensation and prepares Draft Report and Assessments  Independent Expert provides Draft Assessment to each Referred Participant and AEMO  AEMO publishes Draft Report on behalf of Independent Expert  AEMO invites submissions from Referred Participants on Draft Report and Assessment on behalf of Independent Expert  Referred Participants submit comments to Independent Expert on Draft Report and Assessment  Referred Participants submit additional information requested by Independent Expert  Independent Expert prepares Final Report and Assessments  Independent Expert provides Final Assessment to each Referred Participant and AEMO                                                                                                                                                                                                                                                                                                                                                                                                                                                                                                                                                                                                                                                      | 3 days 1 day 3 days 30 days 1 day 1 day 0 days 15 days 15 days 15 days 1 day                                                                                            | Wed 15/11/17 Mon 20/11/17 Tue 21/11/17 Fri 24/11/17 Wed 10/01/18 Thu 11/01/18 Thu 11/01/18 Fri 12/01/18 Mon 05/02/18 Mon 19/02/18 Mon 12/03/18                                                                  | Fri 17/11/17 Mon 20/11/17 Thu 23/11/17 Tue 09/01/18 Wed 10/01/18 Thu 11/01/18 Thu 11/01/18 Fri 02/02/18 Fri 16/02/18 Fri 09/03/18 Mon 12/03/18                                                                               |          |                |                         |                                         |                |                           |
| 22 33 3 3 3 3 3 3 3 3 3 3 3 3 3 3 3 3 3                                                                     |                          | Referred Participant may object to AEMO's Independent Expert nomination  If objection, AEMO requests that AEMC appoint an Independent Expert  AEMC appoints an Independent Expert  Independent Expert determines value of additional compensation and prepares Draft Report and Assessments  Independent Expert provides Draft Assessment to each Referred Participant and AEMO  AEMO publishes Draft Report on behalf of Independent Expert  AEMO invites submissions from Referred Participants on Draft Report and Assessment on behalf of Independent Expert  Referred Participants submit comments to Independent Expert on Draft Report and Assessment  Referred Participants submit additional information requested by Independent Expert  Independent Expert prepares Final Report and Assessments  Independent Expert provides Final Assessment to each Referred Participant and AEMO  AEMO publishes Final Report on behalf of Independent Expert  AEMO makes final determination on compensation amounts (NER 3.15.7, 3.15.7A, 3.12.2) & regional benefits factors for compensation recovery amounts (NER 3.15.8(a),(b),(b1))                                                                                                                                                                                                                                                                                                                                                                                                            | 3 days 1 day 3 days 30 days 1 day 1 day 0 days 15 days 15 days 14 day 1 day 8 days                                                                                      | Wed 15/11/17 Mon 20/11/17 Tue 21/11/17 Fri 24/11/17 Wed 10/01/18 Thu 11/01/18 Thu 11/01/18 Mon 05/02/18 Mon 19/02/18 Mon 12/03/18 Tue 13/03/18 Wed 14/03/18                                                     | Fri 17/11/17 Mon 20/11/17 Thu 23/11/17 Tue 09/01/18 Wed 10/01/18 Thu 11/01/18 Thu 11/01/18 Fri 02/02/18 Fri 16/02/18 Fri 09/03/18 Mon 12/03/18 Tue 13/03/18 Fri 23/03/18                                                     |          |                |                         |                                         |                |                           |
| 33<br>30<br>30<br>31<br>31<br>33<br>33<br>30                                                                |                          | Referred Participant may object to AEMO's Independent Expert nomination  If objection, AEMO requests that AEMC appoint an Independent Expert  AEMC appoints an Independent Expert  Independent Expert determines value of additional compensation and prepares Draft Report and Assessments  Independent Expert provides Draft Assessment to each Referred Participant and AEMO  AEMO publishes Draft Report on behalf of Independent Expert  AEMO invites submissions from Referred Participants on Draft Report and Assessment on behalf of Independent Expert  Referred Participants submit comments to Independent Expert on Draft Report and Assessment  Referred Participants submit additional information requested by Independent Expert  Independent Expert prepares Final Report and Assessments  Independent Expert provides Final Assessment to each Referred Participant and AEMO  AEMO publishes Final Report on behalf of Independent Expert  AEMO makes final determination on compensation amounts (NER 3.15.7, 3.15.7A, 3.12.2) & regional benefits factors for compensation recovery amounts (NER 3.15.8(a),(b),(b1))  AEMO notifies Referred Participants of final determination on compensation amounts                                                                                                                                                                                                                                                                                                                        | 3 days 1 day 3 days 30 days 1 day 1 day 0 days 15 days 15 days 1 day 1 day                                                                                              | Wed 15/11/17 Mon 20/11/17 Tue 21/11/17 Fri 24/11/17 Wed 10/01/18 Thu 11/01/18 Thu 11/01/18 Fri 12/01/18 Mon 05/02/18 Mon 19/02/18 Mon 12/03/18 Tue 13/03/18                                                     | Fri 17/11/17 Mon 20/11/17 Thu 23/11/17 Tue 09/01/18 Wed 10/01/18 Thu 11/01/18 Thu 11/01/18 Fri 02/02/18 Fri 16/02/18 Fri 09/03/18 Mon 12/03/18 Tue 13/03/18 Fri 23/03/18 Fri 23/03/18                                        |          |                |                         |                                         |                |                           |
| 7<br>33<br>39<br>30<br>11<br>12<br>22<br>33<br>44<br>55<br>53<br>77<br>33<br>39                             |                          | Referred Participant may object to AEMO's Independent Expert nomination  If objection, AEMO requests that AEMC appoint an Independent Expert  AEMC appoints an Independent Expert  Independent Expert determines value of additional compensation and prepares Draft Report and Assessments  Independent Expert provides Draft Assessment to each Referred Participant and AEMO  AEMO publishes Draft Report on behalf of Independent Expert  AEMO invites submissions from Referred Participants on Draft Report and Assessment on behalf of Independent Expert  Referred Participants submit comments to Independent Expert on Draft Report and Assessment  Referred Participants submit additional information requested by Independent Expert  Independent Expert prepares Final Report and Assessments  Independent Expert provides Final Assessment to each Referred Participant and AEMO  AEMO publishes Final Report on behalf of Independent Expert  AEMO makes final determination on compensation amounts (NER 3.15.7, 3.15.7A, 3.12.2) & regional benefits factors for compensation recovery amounts (NER 3.15.8(a),(b),(b1))                                                                                                                                                                                                                                                                                                                                                                                                            | 3 days 1 day 3 days 30 days 1 day 1 day 0 days 15 days 10 days 15 days 14 day 1 day 8 days                                                                              | Wed 15/11/17 Mon 20/11/17 Tue 21/11/17 Fri 24/11/17 Wed 10/01/18 Thu 11/01/18 Thu 11/01/18 Mon 05/02/18 Mon 19/02/18 Mon 12/03/18 Tue 13/03/18 Wed 14/03/18                                                     | Fri 17/11/17 Mon 20/11/17 Thu 23/11/17 Tue 09/01/18 Wed 10/01/18 Thu 11/01/18 Thu 11/01/18 Fri 02/02/18 Fri 16/02/18 Fri 09/03/18 Mon 12/03/18 Tue 13/03/18 Fri 23/03/18                                                     |          |                |                         |                                         |                |                           |
| 7<br>8<br>9<br>0<br>0<br>1<br>2<br>2<br>3<br>3<br>4<br>5<br>6<br>6<br>7<br>7<br>8<br>9                      |                          | Referred Participant may object to AEMO's Independent Expert nomination  If objection, AEMO requests that AEMC appoint an Independent Expert  AEMC appoints an Independent Expert  Independent Expert determines value of additional compensation and prepares Draft Report and Assessments  Independent Expert provides Draft Assessment to each Referred Participant and AEMO  AEMO publishes Draft Report on behalf of Independent Expert  AEMO invites submissions from Referred Participants on Draft Report and Assessment on behalf of Independent Expert  Referred Participants submit comments to Independent Expert on Draft Report and Assessment  Referred Participants submit additional information requested by Independent Expert  Independent Expert prepares Final Report and Assessments  Independent Expert provides Final Assessment to each Referred Participant and AEMO  AEMO publishes Final Report on behalf of Independent Expert  AEMO makes final determination on compensation amounts (NER 3.15.7, 3.15.7A, 3.12.2) & regional benefits factors for compensation recovery amounts (NER 3.15.8(a),(b),(b1))  AEMO notifies Referred Participants of final determination on compensation amounts                                                                                                                                                                                                                                                                                                                        | 3 days 1 day 3 days 30 days 1 day 1 day 0 days 15 days 10 days 15 days 1 day 1 day 0 days                                                                               | Wed 15/11/17 Mon 20/11/17 Tue 21/11/17 Fri 24/11/17 Wed 10/01/18 Thu 11/01/18 Thu 11/01/18 Mon 05/02/18 Mon 19/02/18 Mon 12/03/18 Tue 13/03/18 Wed 14/03/18 Fri 23/03/18                                        | Fri 17/11/17 Mon 20/11/17 Thu 23/11/17 Tue 09/01/18 Wed 10/01/18 Thu 11/01/18 Thu 11/01/18 Fri 02/02/18 Fri 16/02/18 Fri 09/03/18 Mon 12/03/18 Tue 13/03/18 Fri 23/03/18 Fri 23/03/18                                        |          |                |                         |                                         |                |                           |
| 7<br>8<br>8<br>9<br>0<br>0<br>11<br>22<br>33<br>4<br>5<br>6<br>6<br>7<br>7<br>8<br>8<br>9<br>9              |                          | Referred Participant may object to AEMO's Independent Expert nomination  If objection, AEMO requests that AEMC appoint an Independent Expert  AEMC appoints an Independent Expert  Independent Expert determines value of additional compensation and prepares Draft Report and Assessments  Independent Expert provides Draft Assessment to each Referred Participant and AEMO  AEMO publishes Draft Report on behalf of Independent Expert  AEMO invites submissions from Referred Participants on Draft Report and Assessment on behalf of Independent Expert  Referred Participants submit comments to Independent Expert on Draft Report and Assessment  Referred Participants submit additional information requested by Independent Expert  Independent Expert prepares Final Report and Assessments  Independent Expert provides Final Assessment to each Referred Participant and AEMO  AEMO publishes Final Report on behalf of Independent Expert  AEMO makes final determination on compensation amounts (NER 3.15.7, 3.15.7A, 3.12.2) & regional benefits factors for compensation recovery amounts (NER 3.15.8(a),(b),(b1))  AEMO notifies Referred Participants of final determination on compensation amounts  AEMO issues Preliminary Settlement Statements with the final determination, in accordance with NER 3.15.10C(b)  AEMO must complete final compensation within 150 business days if Independent Expert must determine EITHER a                                                                                          | 3 days 1 day 3 days 30 days 1 day 1 day 0 days 15 days 10 days 15 days 10 days 15 days 0 days 0 days                                                                    | Wed 15/11/17 Mon 20/11/17 Tue 21/11/17 Fri 24/11/17 Wed 10/01/18 Thu 11/01/18 Thu 11/01/18 Mon 05/02/18 Mon 19/02/18 Mon 12/03/18 Tue 13/03/18 Wed 14/03/18 Fri 23/03/18 Fri 23/03/18                           | Fri 17/11/17 Mon 20/11/17 Thu 23/11/17 Tue 09/01/18 Wed 10/01/18 Thu 11/01/18 Thu 11/01/18 Fri 02/02/18 Fri 16/02/18 Fri 09/03/18 Mon 12/03/18 Tue 13/03/18 Fri 23/03/18 Fri 23/03/18 Fri 23/03/18                           |          |                |                         |                                         |                |                           |
| 7<br>8<br>9<br>9<br>0<br>11<br>22<br>33<br>4<br>5<br>6<br>6<br>7<br>8<br>8<br>9<br>0<br>0<br>11<br>22<br>33 |                          | Referred Participant may object to AEMO's Independent Expert nomination  If objection, AEMO requests that AEMC appoint an Independent Expert  AEMC appoints an Independent Expert  Independent Expert determines value of additional compensation and prepares Draft Report and Assessments  Independent Expert provides Draft Assessment to each Referred Participant and AEMO  AEMO publishes Draft Report on behalf of Independent Expert  AEMO invites submissions from Referred Participants on Draft Report and Assessment on behalf of Independent Expert  Referred Participants submit comments to Independent Expert on Draft Report and Assessment  Referred Participants submit additional information requested by Independent Expert  Independent Expert prepares Final Report and Assessments  Independent Expert provides Final Assessment to each Referred Participant and AEMO  AEMO publishes Final Report on behalf of Independent Expert  AEMO makes final determination on compensation amounts (NER 3.15.7, 3.15.7A, 3.12.2) & regional benefits factors for compensation recovery amounts (NER 3.15.8(a),(b),(b1))  AEMO notifies Referred Participants of final determination on compensation amounts  AEMO issues Preliminary Settlement Statements with the final determination, in accordance with NER 3.15.10C(b)  AEMO must complete final compensation within 150 business days if Independent Expert must determine EITHER a fair payment price under NER 3.15.7A OR Participant claim under NER 3.15.7B or 3.12.2(f) | 3 days 1 day 3 days 30 days 1 day 1 day 0 days 15 days 10 days 15 days 1 day 1 day 0 days 15 days 1 day 8 days 0 days 0 days 0 days | Wed 15/11/17 Mon 20/11/17 Tue 21/11/17 Fri 24/11/17 Wed 10/01/18 Thu 11/01/18 Thu 11/01/18 Mon 05/02/18 Mon 19/02/18 Mon 12/03/18 Tue 13/03/18 Wed 14/03/18 Fri 23/03/18 Fri 23/03/18 Fri 13/04/18 Mon 18/09/17 | Fri 17/11/17 Mon 20/11/17 Thu 23/11/17 Tue 09/01/18 Wed 10/01/18 Thu 11/01/18 Thu 11/01/18 Fri 02/02/18 Fri 16/02/18 Fri 09/03/18 Mon 12/03/18 Tue 13/03/18 Fri 23/03/18 Fri 23/03/18 Fri 23/03/18 Fri 13/04/18 Fri 13/04/18 |          |                |                         |                                         |                |                           |
| 7<br>8<br>8<br>9<br>0<br>0<br>11<br>22<br>33<br>4<br>5<br>6<br>6<br>7<br>7<br>8<br>8<br>9<br>9              |                          | Referred Participant may object to AEMO's Independent Expert nomination  If objection, AEMO requests that AEMC appoint an Independent Expert  AEMC appoints an Independent Expert  Independent Expert determines value of additional compensation and prepares Draft Report and Assessments  Independent Expert provides Draft Assessment to each Referred Participant and AEMO  AEMO publishes Draft Report on behalf of Independent Expert  AEMO invites submissions from Referred Participants on Draft Report and Assessment on behalf of Independent Expert  Referred Participants submit comments to Independent Expert on Draft Report and Assessment  Referred Participants submit additional information requested by Independent Expert  Independent Expert prepares Final Report and Assessments  Independent Expert provides Final Assessment to each Referred Participant and AEMO  AEMO publishes Final Report on behalf of Independent Expert  AEMO makes final determination on compensation amounts (NER 3.15.7, 3.15.7A, 3.12.2) & regional benefits factors for compensation recovery amounts (NER 3.15.8(a),(b),(b1))  AEMO notifies Referred Participants of final determination on compensation amounts  AEMO issues Preliminary Settlement Statements with the final determination, in accordance with NER 3.15.10C(b)  AEMO must complete final compensation within 150 business days if Independent Expert must determine EITHER a                                                                                          | 3 days 1 day 3 days 30 days 1 day 1 day 0 days 15 days 10 days 15 days 1 day 1 day 0 days 15 days 1 day 8 days 0 days 0 days 0 days | Wed 15/11/17 Mon 20/11/17 Tue 21/11/17 Fri 24/11/17 Wed 10/01/18 Thu 11/01/18 Thu 11/01/18 Mon 05/02/18 Mon 19/02/18 Mon 12/03/18 Tue 13/03/18 Wed 14/03/18 Fri 23/03/18 Fri 23/03/18 Fri 13/04/18              | Fri 17/11/17 Mon 20/11/17 Thu 23/11/17 Tue 09/01/18 Wed 10/01/18 Thu 11/01/18 Thu 11/01/18 Fri 02/02/18 Fri 16/02/18 Fri 09/03/18 Mon 12/03/18 Tue 13/03/18 Fri 23/03/18 Fri 23/03/18 Fri 23/03/18 Fri 13/04/18              |          |                |                         |                                         |                |                           |