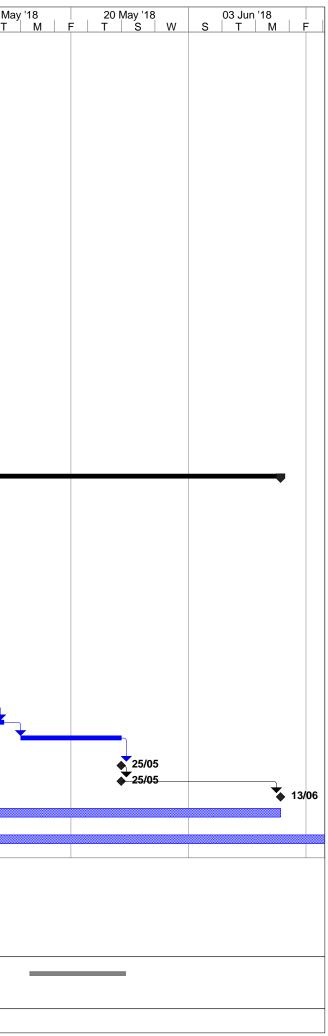

|        | 0 | Task Name                                                                                                                                                                                                                 | # Business Days | Start        | Finish       | '17  <br>M F | 05 Nov '17<br>T │ S │ W | 191 |
|--------|---|---------------------------------------------------------------------------------------------------------------------------------------------------------------------------------------------------------------------------|-----------------|--------------|--------------|--------------|-------------------------|-----|
|        |   | Direction to a SA Generator issued                                                                                                                                                                                        | 1 day           | Sun 05/11/17 | Sun 05/11/17 | M F          | T S W                   | S T |
| 2      |   | Direction to a SA Generator cancelled                                                                                                                                                                                     | 1 day           | Mon 06/11/17 | Mon 06/11/17 | - 🛛 📩        | <b>`</b>                |     |
|        |   |                                                                                                                                                                                                                           |                 |              |              | -            |                         |     |
|        |   | AEMO makes provisional determination on compensation amounts (NER 3.15.7, 3.15.7A, 3.12.2) & regional benefits factors                                                                                                    | 22 days         | Tue 07/11/17 | Wed 06/12/17 | -            |                         |     |
| -      |   | for compensation recovery amounts (NER 3.15.8(a),(b),(b1))                                                                                                                                                                |                 |              |              |              |                         |     |
| 5      |   | AEMO issues Final Settlement Statements for Billing Week 45 2017, in accordance with NER 3.15.10C(a)                                                                                                                      | 0 days          | Wed 06/12/17 | Wed 06/12/17 |              |                         |     |
|        |   | AEMO notifies Directed and Affected Participants of provisional determination on compensation amounts                                                                                                                     | 0 days          | Wed 06/12/17 | Wed 06/12/17 |              |                         |     |
|        |   | Directed Participants may seek additional compensation (NER 3.15.7B(a))                                                                                                                                                   | 7 days          | Thu 07/12/17 | Fri 15/12/17 |              |                         |     |
| 3      |   | Affected Participants or Market Customers may seek to vary compensation amount (NER 3.12.2(f))                                                                                                                            | 7 days          | Thu 07/12/17 | Fri 15/12/17 |              |                         |     |
| )      |   |                                                                                                                                                                                                                           |                 |              |              |              |                         |     |
| 0      |   | If no claims received and Independent Expert is not required                                                                                                                                                              | 100 days        | Tue 07/11/17 | Tue 03/04/18 |              |                         |     |
| 1      |   | AEMO makes final determination on compensation amounts (NER 3.15.7, 3.15.7A, 3.12.2) & regional benefits factors for                                                                                                      | 30 days         | Mon 18/12/17 | Thu 01/02/18 |              |                         |     |
| 2      |   | compensation recovery amounts (NER 3.15.8(a),(b),(b1))<br>AEMO issues Preliminary Settlement Statements with final determination, and notifies Directed and Affected Participants                                         | 0 dovo          | Fri 09/02/18 | Fri 09/02/18 | -            |                         |     |
| 2      |   | on compensation amounts                                                                                                                                                                                                   | 0 days          | FII 09/02/16 | FII 09/02/10 |              |                         |     |
| 3      |   | AEMO issues Final Settlement Statements with the final determination, and notifies Directed and Affected Participants on                                                                                                  | 0 days          | Wed 28/02/18 | Wed 28/02/18 | -            |                         |     |
|        |   | compensation amounts                                                                                                                                                                                                      |                 |              |              |              |                         |     |
| 4      |   | AEMO must complete final compensation within 100 business days if Independent Expert is not required                                                                                                                      | 100 days        | Tue 07/11/17 | Tue 03/04/18 |              |                         |     |
|        |   |                                                                                                                                                                                                                           |                 |              |              | _            |                         |     |
| 5<br>6 |   | If alatima reactived and Independent Forward is wat as writed                                                                                                                                                             | 100 daya        | Tue 07/11/17 | Tue 03/04/18 |              |                         |     |
|        |   | If claims received and Independent Expert is not required                                                                                                                                                                 | 100 days        |              |              | -    📍       |                         |     |
| 7      |   | AEMO reviews submissions for additional claims and makes final determination on compensation amounts (NER 3.15.7, 3.15.7A, 3.12.2) & regional benefits factors for compensation recovery amounts (NER 3.15.8(a),(b),(b1)) | 35 days         | Mon 18/12/17 | Thu 08/02/18 |              |                         |     |
| 3      |   | AEMO notifies participants, if claims are accepted, payment will be made in next available billing cycle                                                                                                                  | 10 days         | Fri 09/02/18 | Thu 22/02/18 | -            |                         |     |
| 9      |   | AEMO issues Preliminary Settlement Statements with final determination, and notifies Directed and Affected Participants                                                                                                   | 0 days          | Fri 02/03/18 | Fri 02/03/18 | -            |                         |     |
| -      |   | on compensation amounts                                                                                                                                                                                                   |                 |              |              |              |                         |     |
| 0      |   | AEMO issues Final Settlement Statements with the final determination, and notifies Directed and Affected Participants on                                                                                                  | 0 days          | Wed 21/03/18 | Wed 21/03/18 |              |                         |     |
| 1      |   | compensation amounts AEMO must complete final compensation within 100 business days if Independent Expert is not required                                                                                                 | 100 days        | Tue 07/11/17 | Tue 03/04/18 | - 7          |                         |     |
|        |   | AEMO must complete mai compensation within 100 business days it independent expert is not required                                                                                                                        | 100 days        |              | Tue 03/04/10 |              |                         |     |
| 2      |   |                                                                                                                                                                                                                           |                 |              |              | -            |                         |     |
| 3      |   | If claims received and Independent Expert is required                                                                                                                                                                     | 121 days        | Mon 18/12/17 | Wed 13/06/18 | -            |                         |     |
| 4      |   | AEMO reviews submissions for additional claims                                                                                                                                                                            | 4 days          | Mon 18/12/17 | Thu 21/12/17 | -            |                         |     |
| 5      |   | If claims are not accepted or exceed the amounts under 3.15.7B(c)(1), claims are referred to independent expert                                                                                                           | 0 days          | Thu 21/12/17 | Thu 21/12/17 | -            |                         |     |
| 6      |   | AEMO seeks nominations for Independent Expert and advises the market                                                                                                                                                      | 8 days          | Fri 22/12/17 | Fri 05/01/18 | -            |                         |     |
| 7      |   | Referred Participant may object to AEMO's Independent Expert nomination                                                                                                                                                   | 3 days          | Mon 08/01/18 | Wed 10/01/18 | -            |                         |     |
| 8      |   | If objection, AEMO requests that AEMC appoint an Independent Expert                                                                                                                                                       | 1 day           | Thu 11/01/18 | Thu 11/01/18 | -            |                         |     |
| 9      |   | AEMC appoints an Independent Expert                                                                                                                                                                                       | 3 days          | Fri 12/01/18 | Tue 16/01/18 | -            |                         |     |
| 0      |   | Independent Expert determines value of additional compensation and prepares Draft Report and Assessments                                                                                                                  | 35 days         | Wed 17/01/18 | Wed 07/03/18 | -            |                         |     |
| 1      |   | Independent Expert provides Draft Assessment to each Referred Participant and AEMO                                                                                                                                        | 1 day           | Thu 08/03/18 | Thu 08/03/18 | -            |                         |     |
| 2      |   | AEMO publishes Draft Report on behalf of Independent Expert                                                                                                                                                               | 1 day           | Fri 09/03/18 | Fri 09/03/18 | -            |                         |     |
| 3      |   | AEMO invites submissions from Referred Participants on Draft Report and Assessment on behalf of Independent Expert                                                                                                        | 0 days          | Fri 09/03/18 | Fri 09/03/18 | -            |                         |     |
|        |   |                                                                                                                                                                                                                           | · · · · ·       |              |              |              |                         |     |
| 1      |   | Referred Participants submit comments to Independent Expert on Draft Report and Assessment                                                                                                                                | 15 days         | Mon 12/03/18 | Tue 03/04/18 |              |                         |     |
| 5      |   | Referred Participants submit additional information requested by Independent Expert                                                                                                                                       | 10 days         | Wed 04/04/18 | Tue 17/04/18 |              |                         |     |
| 6      |   | Independent Expert prepares Final Report and Assessments                                                                                                                                                                  | 15 days         | Wed 18/04/18 | Wed 09/05/18 |              |                         |     |
| 7      |   | Independent Expert provides Final Assessment to each Referred Participant and AEMO                                                                                                                                        | 1 day           | Thu 10/05/18 | Thu 10/05/18 |              |                         |     |
| 8      |   | AEMO publishes Final Report on behalf of Independent Expert                                                                                                                                                               | 1 day           | Fri 11/05/18 | Fri 11/05/18 |              |                         |     |
| 9      |   | AEMO makes final determination on compensation amounts (NER 3.15.7, 3.15.7A, 3.12.2) & regional benefits factors for                                                                                                      | 10 days         | Mon 14/05/18 | Fri 25/05/18 |              |                         |     |
| 10     |   | compensation recovery amounts (NER 3.15.8(a),(b),(b1))                                                                                                                                                                    | 0 devie         |              |              | _            |                         |     |
|        |   | AEMO notifies Referred Participants of final determination on compensation amounts                                                                                                                                        | 0 days          | Fri 25/05/18 | Fri 25/05/18 | _            |                         |     |
|        |   | AEMO issues Preliminary Settlement Statements with the final determination, in accordance with NER 3.15.10C(b)                                                                                                            | 0 days          | Fri 25/05/18 | Fri 25/05/18 | _            |                         |     |
|        |   | AEMO issues Final Settlement Statements with the final determination, in accordance with NER 3.15.10C(b)                                                                                                                  | 0 days          | Wed 13/06/18 | Wed 13/06/18 | - 7          |                         |     |
| 3      |   | AEMO must complete final compensation within 150 business days if Independent Expert must determine EITHER a fair payment price under NER 3.15.7A OR Participant claim under NER 3.15.7B or 3.12.2(f)                     | 150 days        | Tue 07/11/17 | Wed 13/06/18 |              |                         |     |
|        |   | AEMO must complete final compensation within 200 business days if Independent Expert must determine BOTH a fair                                                                                                           | 200 days        | Tue 07/11/17 | Wed 22/08/18 | -            |                         |     |
| 14     |   | payment price under NER 3.15.7A AND Participant claim under NER 3.15.7B or 3.12.2(f)                                                                                                                                      |                 |              |              |              |                         |     |

| 2<br>3 |         | Direction to a SA Generator issued                                                                                                                  | Ļ        | T S W | S T M | F T S W | S T   |
|--------|---------|-----------------------------------------------------------------------------------------------------------------------------------------------------|----------|-------|-------|---------|-------|
| 2<br>3 |         | Direction to a SA Generator issued                                                                                                                  | 1 day    |       |       |         |       |
| 3      |         | Direction to a SA Generator cancelled                                                                                                               | 1 day    |       |       |         |       |
| 4      |         |                                                                                                                                                     |          |       |       |         |       |
|        |         | AEMO makes provisional determination on compensation amounts (NER 3.15.7, 3.15.7A, 3.12.2) & regional benefits factors                              | 22 days  |       |       |         |       |
|        |         | for compensation recovery amounts (NER 3.15.8(a),(b),(b1))                                                                                          |          |       |       |         |       |
| 5      |         | AEMO issues Final Settlement Statements for Billing Week 45 2017, in accordance with NER 3.15.10C(a)                                                | 0 days   |       |       |         |       |
| 6      |         | AEMO notifies Directed and Affected Participants of provisional determination on compensation amounts                                               | 0 days   |       |       |         |       |
| 7      | <b></b> | Directed Participants may seek additional compensation (NER 3.15.7B(a))                                                                             | 7 days   |       |       |         |       |
| 8      |         | Affected Participants or Market Customers may seek to vary compensation amount (NER 3.12.2(f))                                                      | 7 days   |       |       |         |       |
| 9      |         |                                                                                                                                                     |          |       |       |         |       |
| 10     |         | If no claims received and Independent Expert is not required                                                                                        | 100 days |       |       |         |       |
| 11     |         | AEMO makes final determination on compensation amounts (NER 3.15.7, 3.15.7A, 3.12.2) & regional benefits factors for                                | 30 days  |       |       |         |       |
|        |         | compensation recovery amounts (NER 3.15.8(a),(b),(b1))                                                                                              |          | -     |       |         |       |
| 12     |         | AEMO issues Preliminary Settlement Statements with final determination, and notifies Directed and Affected Participants                             | 0 days   |       |       | •       | 09/02 |
| 12     |         | on compensation amounts<br>AEMO issues Final Settlement Statements with the final determination, and notifies Directed and Affected Participants on | 0 days   |       |       |         |       |
| 13     |         | compensation amounts                                                                                                                                | 0 days   |       |       |         |       |
| 14     |         | AEMO must complete final compensation within 100 business days if Independent Expert is not required                                                | 100 days |       |       |         |       |
|        |         |                                                                                                                                                     |          |       |       |         |       |
| 15     |         |                                                                                                                                                     |          |       |       |         |       |
| 16     |         | If claims received and Independent Expert is not required                                                                                           | 100 days |       |       |         | -     |
| 17     |         | AEMO reviews submissions for additional claims and makes final determination on compensation amounts (NER 3.15.7,                                   | 35 days  |       |       |         |       |
|        |         | 3.15.7A, 3.12.2) & regional benefits factors for compensation recovery amounts (NER 3.15.8(a),(b),(b1))                                             |          |       |       |         | -     |
| 18     |         | AEMO notifies participants, if claims are accepted, payment will be made in next available billing cycle                                            | 10 days  |       |       | -       |       |
| 19     |         | AEMO issues Preliminary Settlement Statements with final determination, and notifies Directed and Affected Participants                             | 0 days   |       |       |         |       |
| 20     |         | on compensation amounts                                                                                                                             | 0 daya   |       |       |         |       |
| 20     |         | AEMO issues Final Settlement Statements with the final determination, and notifies Directed and Affected Participants on<br>compensation amounts    | 0 days   |       |       |         |       |
| 21     |         | AEMO must complete final compensation within 100 business days if Independent Expert is not required                                                | 100 days |       |       |         |       |
|        |         |                                                                                                                                                     |          |       |       |         |       |
| 22     |         |                                                                                                                                                     |          |       |       |         |       |
| 23     |         | If claims received and Independent Expert is required                                                                                               | 121 days |       |       |         |       |
| 24     | <b></b> | AEMO reviews submissions for additional claims                                                                                                      | 4 days   |       |       |         |       |
| 25     |         | If claims are not accepted or exceed the amounts under 3.15.7B(c)(1), claims are referred to independent expert                                     | 0 days   |       |       |         |       |
| 26     |         | AEMO seeks nominations for Independent Expert and advises the market                                                                                | 8 days   |       |       |         |       |
| 27     |         | Referred Participant may object to AEMO's Independent Expert nomination                                                                             | 3 days   |       |       |         |       |
| 28     |         | If objection, AEMO requests that AEMC appoint an Independent Expert                                                                                 | 1 day    | 📕 🖌 ' |       |         |       |
| 29     |         | AEMC appoints an Independent Expert                                                                                                                 | 3 days   | 📥     |       |         |       |
| 30     |         | Independent Expert determines value of additional compensation and prepares Draft Report and Assessments                                            | 35 days  |       | ×     |         |       |
| 31     |         | Independent Expert provides Draft Assessment to each Referred Participant and AEMO                                                                  | 1 day    |       |       |         |       |
| 32     |         | AEMO publishes Draft Report on behalf of Independent Expert                                                                                         | 1 day    |       |       |         |       |
| 33     |         | AEMO invites submissions from Referred Participants on Draft Report and Assessment on behalf of Independent Expert                                  | 0 days   |       |       |         |       |
|        |         |                                                                                                                                                     | e daye   |       |       |         |       |
| 34     |         | Referred Participants submit comments to Independent Expert on Draft Report and Assessment                                                          | 15 days  |       |       |         |       |
| 35     |         | Referred Participants submit additional information requested by Independent Expert                                                                 | 10 days  |       |       |         |       |
| 36     |         | Independent Expert prepares Final Report and Assessments                                                                                            | 15 days  |       |       |         |       |
| 37     |         | Independent Expert provides Final Assessment to each Referred Participant and AEMO                                                                  | 1 day    |       |       |         |       |
| 38     |         | AEMO publishes Final Report on behalf of Independent Expert                                                                                         | 1 day    |       |       |         |       |
| 39     |         | AEMO makes final determination on compensation amounts (NER 3.15.7, 3.15.7A, 3.12.2) & regional benefits factors for                                | 10 days  |       |       |         |       |
|        |         | compensation recovery amounts (NER 3.15.8(a),(b),(b1))                                                                                              | -        |       |       |         |       |
|        |         | AEMO notifies Referred Participants of final determination on compensation amounts                                                                  | 0 days   |       |       |         |       |
| 41     |         | AEMO issues Preliminary Settlement Statements with the final determination, in accordance with NER 3.15.10C(b)                                      | 0 days   |       |       |         |       |
| 42     |         | AEMO issues Final Settlement Statements with the final determination, in accordance with NER 3.15.10C(b)                                            | 0 days   |       |       |         |       |
| 43     |         | AEMO must complete final compensation within 150 business days if Independent Expert must determine EITHER a                                        | 150 days |       |       |         |       |
|        |         | fair payment price under NER 3.15.7A OR Participant claim under NER 3.15.7B or 3.12.2(f)                                                            |          | -     |       |         |       |
| 44     |         | AEMO must complete final compensation within 200 business days if Independent Expert must determine BOTH a fair                                     | 200 days |       |       |         |       |
|        |         | payment price under NER 3.15.7A AND Participant claim under NER 3.15.7B or 3.12.2(f)                                                                | <u> </u> |       |       |         |       |
|        |         |                                                                                                                                                     |          |       |       |         |       |
|        |         |                                                                                                                                                     |          |       |       |         |       |
|        |         |                                                                                                                                                     |          |       |       |         |       |
|        |         |                                                                                                                                                     |          |       |       |         |       |

Baseline Milestone  $\diamond$ Baseline Summary

Detailed Task

Milestone

Summary Task

Baseline

Page 3

 $\blacklozenge$ 

| 1                                               | Task Name                                                                                                                                                                                                                                                                                                                                                                                                                                             | # Business Days                      |
|-------------------------------------------------|-------------------------------------------------------------------------------------------------------------------------------------------------------------------------------------------------------------------------------------------------------------------------------------------------------------------------------------------------------------------------------------------------------------------------------------------------------|--------------------------------------|
|                                                 | Direction to a SA Generator issued                                                                                                                                                                                                                                                                                                                                                                                                                    | 1 day                                |
| 2                                               | Direction to a SA Generator Issued Direction to a SA Generator cancelled                                                                                                                                                                                                                                                                                                                                                                              | 1 day<br>1 day                       |
|                                                 | Direction to a SA Generator cancelled                                                                                                                                                                                                                                                                                                                                                                                                                 | ruay                                 |
| 3 🗰                                             | AEMO makes provisional determination on compensation amounts (NER 3.15.7, 3.15.7A, 3.12.2) & regional benefits factors                                                                                                                                                                                                                                                                                                                                | 22 days                              |
| 4                                               | for compensation recovery amounts (NER 3.15.8(a),(b),(b1))                                                                                                                                                                                                                                                                                                                                                                                            | 22 days                              |
| 5 🔳                                             | AEMO issues Final Settlement Statements for Billing Week 45 2017, in accordance with NER 3.15.10C(a)                                                                                                                                                                                                                                                                                                                                                  | 0 days                               |
| 6                                               | AEMO notifies Directed and Affected Participants of provisional determination on compensation amounts                                                                                                                                                                                                                                                                                                                                                 | 0 days                               |
| 7                                               | Directed Participants may seek additional compensation (NER 3.15.7B(a))                                                                                                                                                                                                                                                                                                                                                                               | 7 days                               |
| 8                                               | Affected Participants or Market Customers may seek to vary compensation amount (NER 3.12.2(f))                                                                                                                                                                                                                                                                                                                                                        | 7 days                               |
| 9                                               |                                                                                                                                                                                                                                                                                                                                                                                                                                                       |                                      |
| 10                                              | If no claims received and Independent Expert is not required                                                                                                                                                                                                                                                                                                                                                                                          | 100 days                             |
| 11 🚃                                            | AEMO makes final determination on compensation amounts (NER 3.15.7, 3.15.7A, 3.12.2) & regional benefits factors for                                                                                                                                                                                                                                                                                                                                  | 30 days                              |
| 12                                              | compensation recovery amounts (NER 3.15.8(a),(b),(b1))<br>AEMO issues Preliminary Settlement Statements with final determination, and notifies Directed and Affected Participants                                                                                                                                                                                                                                                                     | 0 days                               |
|                                                 | on compensation amounts                                                                                                                                                                                                                                                                                                                                                                                                                               |                                      |
| 13 🔢                                            | AEMO issues Final Settlement Statements with the final determination, and notifies Directed and Affected Participants on compensation amounts                                                                                                                                                                                                                                                                                                         | 0 days                               |
| 4                                               | AEMO must complete final compensation within 100 business days if Independent Expert is not required                                                                                                                                                                                                                                                                                                                                                  | 100 days                             |
| 5                                               | If claims respired and Independent Functions to not required                                                                                                                                                                                                                                                                                                                                                                                          | 100 days                             |
| 16<br>17 ===                                    | If claims received and Independent Expert is not required<br>AEMO reviews submissions for additional claims and makes final determination on compensation amounts (NER 3.15.7,                                                                                                                                                                                                                                                                        | 35 days                              |
|                                                 | 3.15.7A, 3.12.2) & regional benefits factors for compensation recovery amounts (NER 3.15.8(a),(b),(b1))                                                                                                                                                                                                                                                                                                                                               |                                      |
| 18                                              | AEMO notifies participants, if claims are accepted, payment will be made in next available billing cycle                                                                                                                                                                                                                                                                                                                                              | 10 days                              |
| 19 🔢                                            | AEMO issues Preliminary Settlement Statements with final determination, and notifies Directed and Affected Participants<br>on compensation amounts                                                                                                                                                                                                                                                                                                    | 0 days                               |
| 20                                              | AEMO issues Final Settlement Statements with the final determination, and notifies Directed and Affected Participants on<br>compensation amounts                                                                                                                                                                                                                                                                                                      | 0 days                               |
| 21                                              | AEMO must complete final compensation within 100 business days if Independent Expert is not required                                                                                                                                                                                                                                                                                                                                                  | 100 days                             |
| 22                                              |                                                                                                                                                                                                                                                                                                                                                                                                                                                       |                                      |
| 23                                              | If claims received and Independent Expert is required                                                                                                                                                                                                                                                                                                                                                                                                 | 121 days                             |
| 24 📰 🛒                                          | AEMO reviews submissions for additional claims                                                                                                                                                                                                                                                                                                                                                                                                        | 4 days                               |
| 25                                              | If claims are not accepted or exceed the amounts under 3.15.7B(c)(1), claims are referred to independent expert                                                                                                                                                                                                                                                                                                                                       | 0 days                               |
| 6                                               | AEMO seeks nominations for Independent Expert and advises the market                                                                                                                                                                                                                                                                                                                                                                                  | 8 days                               |
| 7                                               | Referred Participant may object to AEMO's Independent Expert nomination                                                                                                                                                                                                                                                                                                                                                                               | 3 days                               |
| 8                                               | If objection, AEMO requests that AEMC appoint an Independent Expert                                                                                                                                                                                                                                                                                                                                                                                   | 1 day                                |
| 9                                               | AEMC appoints an Independent Expert                                                                                                                                                                                                                                                                                                                                                                                                                   | 3 days                               |
| 0                                               | Independent Expert determines value of additional compensation and prepares Draft Report and Assessments                                                                                                                                                                                                                                                                                                                                              | 35 days                              |
| 1                                               | Independent Expert provides Draft Assessment to each Referred Participant and AEMO                                                                                                                                                                                                                                                                                                                                                                    | 1 day                                |
| 2                                               | AEMO publishes Draft Report on behalf of Independent Expert                                                                                                                                                                                                                                                                                                                                                                                           | 1 day                                |
| 3                                               | AEMO invites submissions from Referred Participants on Draft Report and Assessment on behalf of Independent Expert                                                                                                                                                                                                                                                                                                                                    | 0 days                               |
| 4                                               | Referred Participants submit comments to Independent Expert on Draft Report and Assessment                                                                                                                                                                                                                                                                                                                                                            | 15 days                              |
|                                                 | Referred Participants submit additional information requested by Independent Expert                                                                                                                                                                                                                                                                                                                                                                   | 10 days                              |
| 35                                              | Independent Expert prepares Final Report and Assessments                                                                                                                                                                                                                                                                                                                                                                                              | 15 days                              |
|                                                 |                                                                                                                                                                                                                                                                                                                                                                                                                                                       | · · · · ·                            |
| 35<br>36<br>37                                  | Independent Expert provides Final Assessment to each Referred Participant and AEMO                                                                                                                                                                                                                                                                                                                                                                    | 1 day                                |
| 6<br>7                                          | Independent Expert provides Final Assessment to each Referred Participant and AEMO<br>AEMO publishes Final Report on behalf of Independent Expert                                                                                                                                                                                                                                                                                                     |                                      |
| 6<br>7 <b>-</b><br>3 <b>-</b>                   | AEMO publishes Final Report on behalf of Independent Expert<br>AEMO makes final determination on compensation amounts (NER 3.15.7, 3.15.7A, 3.12.2) & regional benefits factors for                                                                                                                                                                                                                                                                   | 1 day<br>1 day<br>10 days            |
| 6<br>7<br>8<br>9                                | AEMO publishes Final Report on behalf of Independent Expert                                                                                                                                                                                                                                                                                                                                                                                           | 1 day                                |
| 36       37       38       39       40          | AEMO publishes Final Report on behalf of Independent Expert<br>AEMO makes final determination on compensation amounts (NER 3.15.7, 3.15.7A, 3.12.2) & regional benefits factors for<br>compensation recovery amounts (NER 3.15.8(a),(b),(b1))                                                                                                                                                                                                         | 1 day<br>10 days                     |
| 36       37       38       39       40          | AEMO publishes Final Report on behalf of Independent Expert<br>AEMO makes final determination on compensation amounts (NER 3.15.7, 3.15.7A, 3.12.2) & regional benefits factors for<br>compensation recovery amounts (NER 3.15.8(a),(b),(b1))<br>AEMO notifies Referred Participants of final determination on compensation amounts                                                                                                                   | 1 day<br>10 days<br>0 days           |
| 36       37       38       39       40       11 | AEMO publishes Final Report on behalf of Independent Expert<br>AEMO makes final determination on compensation amounts (NER 3.15.7, 3.15.7A, 3.12.2) & regional benefits factors for<br>compensation recovery amounts (NER 3.15.8(a),(b),(b1))<br>AEMO notifies Referred Participants of final determination on compensation amounts<br>AEMO issues Preliminary Settlement Statements with the final determination, in accordance with NER 3.15.10C(b) | 1 day<br>10 days<br>0 days<br>0 days |