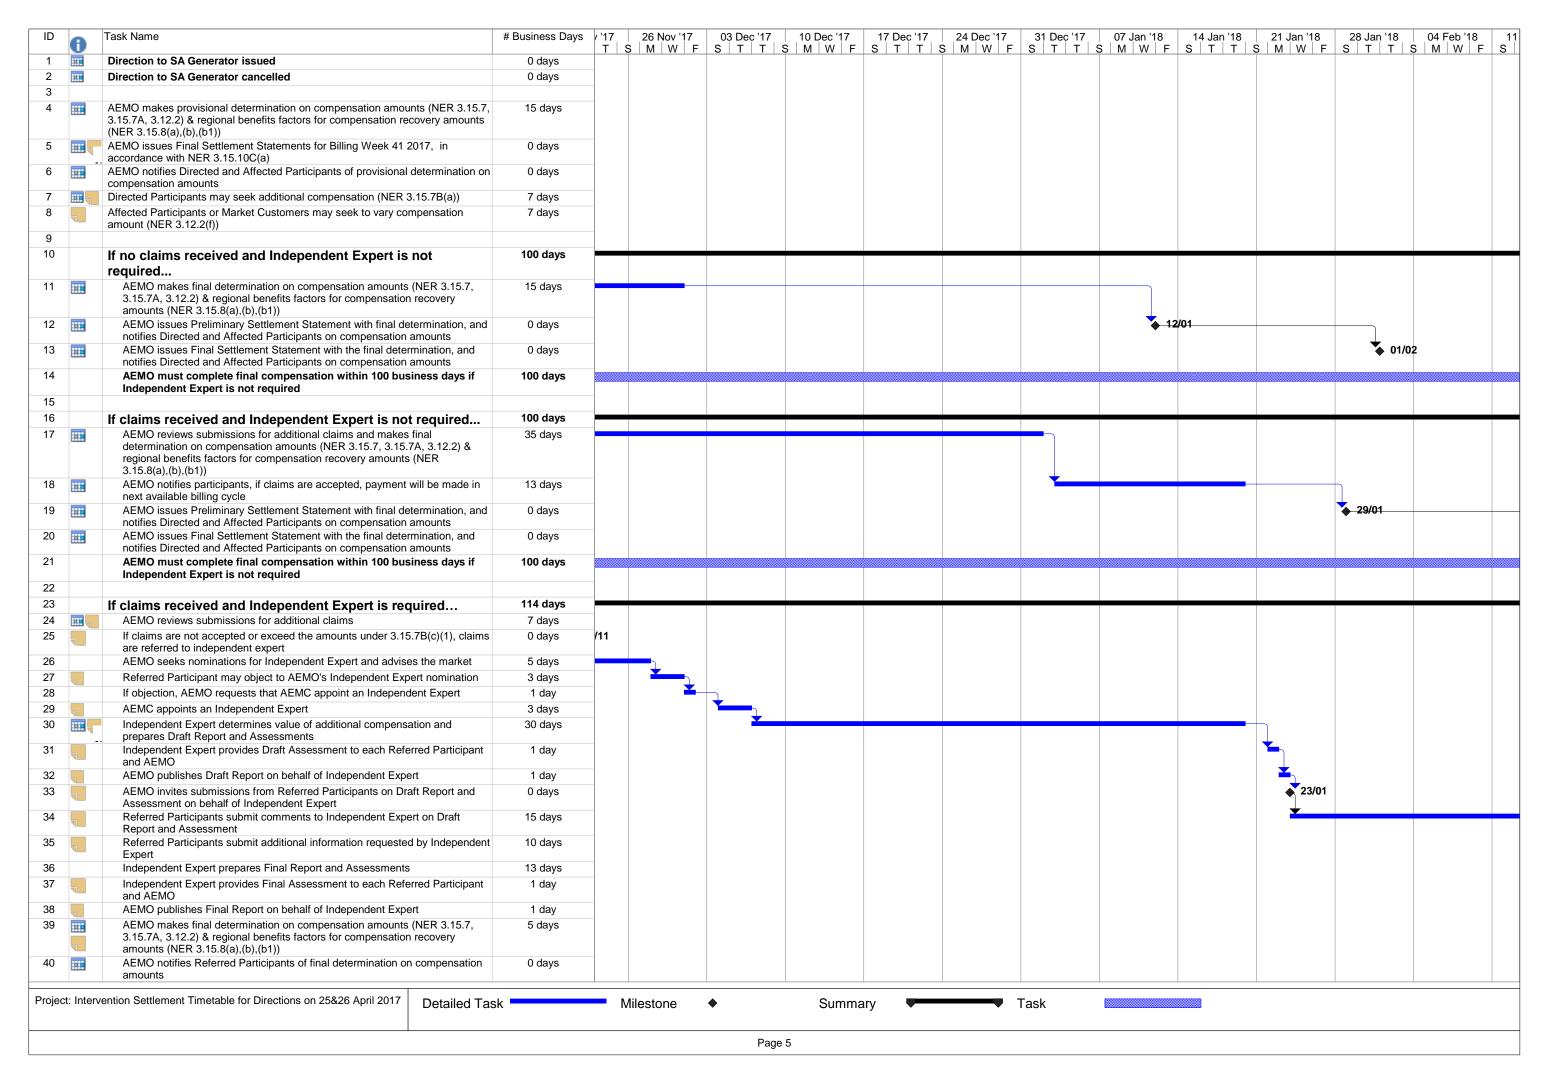

| •        | Task Name                                                                                                                               | # Business Days | 03 Sep '17 | 10 Sep '17 | 17 Sep '17 | 24 Sep '17 01 Oct '17   | 08 Oct '17    | 15 Oct '17    | 22 Oct '17 29 Oct '1 | 17 05 Nov '17 | 12 Nov '17 | 19 |
|----------|-----------------------------------------------------------------------------------------------------------------------------------------|-----------------|------------|------------|------------|-------------------------|---------------|---------------|----------------------|---------------|------------|----|
| 0        | AEMO issues Preliminary Settlement Statements with the final determination,                                                             |                 | S M W F    | S   T   T  | S M W F S  | 24 Sep '17   01 Oct '17 | S   T   T   : | S   M   W   F | S T T S M W          | F   S   T   T | S M W F    | S  |
| <b></b>  | in accordance with NER 3.15.10C(b)  AEMO issues Final Settlement Statements with the final determination, in                            | 0 days          |            |            |            |                         |               |               |                      |               |            |    |
| <b>=</b> | accordance with NER 3.15.10C(b) <b>AEMO must complete final compensation within 150 business days if</b>                                | 150 days        |            |            |            |                         | <b>+</b>      |               |                      |               |            |    |
|          | Independent Expert must determine EITHER a fair payment price under NER 3.15.7A OR Participant claim under NER 3.15.7B or 3.12.2(f)     | los days        |            |            |            |                         |               |               |                      |               |            |    |
| ****     | AEMO must complete final compensation within 200 business days if Independent Expert must determine BOTH a fair payment price under NER | 200 days        |            |            |            |                         | <b>Y</b>      |               |                      |               |            |    |
|          | 3.15.7A AND Participant claim under NER 3.15.7B or 3.12.2(f)                                                                            |                 |            |            |            |                         |               |               |                      |               |            |    |
|          |                                                                                                                                         |                 |            |            |            |                         |               |               |                      |               |            |    |
|          |                                                                                                                                         |                 |            |            |            |                         |               |               |                      |               |            |    |
|          |                                                                                                                                         |                 |            |            |            |                         |               |               |                      |               |            |    |
|          |                                                                                                                                         |                 |            |            |            |                         |               |               |                      |               |            |    |
|          |                                                                                                                                         |                 |            |            |            |                         |               |               |                      |               |            |    |
|          |                                                                                                                                         |                 |            |            |            |                         |               |               |                      |               |            |    |
|          |                                                                                                                                         |                 |            |            |            |                         |               |               |                      |               |            |    |
|          |                                                                                                                                         |                 |            |            |            |                         |               |               |                      |               |            |    |
|          |                                                                                                                                         |                 |            |            |            |                         |               |               |                      |               |            |    |
|          |                                                                                                                                         |                 |            |            |            |                         |               |               |                      |               |            |    |
|          |                                                                                                                                         |                 |            |            |            |                         |               |               |                      |               |            |    |
|          |                                                                                                                                         |                 |            |            |            |                         |               |               |                      |               |            |    |
|          |                                                                                                                                         |                 |            |            |            |                         |               |               |                      |               |            |    |
|          |                                                                                                                                         |                 |            |            |            |                         |               |               |                      |               |            |    |
|          |                                                                                                                                         |                 |            |            |            |                         |               |               |                      |               |            |    |
|          |                                                                                                                                         |                 |            |            |            |                         |               |               |                      |               |            |    |
|          |                                                                                                                                         |                 |            |            |            |                         |               |               |                      |               |            |    |
|          |                                                                                                                                         |                 |            |            |            |                         |               |               |                      |               |            |    |
|          |                                                                                                                                         |                 |            |            |            |                         |               |               |                      |               |            |    |
|          |                                                                                                                                         |                 |            |            |            |                         |               |               |                      |               |            |    |
|          |                                                                                                                                         |                 |            |            |            |                         |               |               |                      |               |            |    |
|          |                                                                                                                                         |                 |            |            |            |                         |               |               |                      |               |            |    |
|          |                                                                                                                                         |                 |            |            |            |                         |               |               |                      |               |            |    |
|          |                                                                                                                                         |                 |            |            |            |                         |               |               |                      |               |            |    |
|          |                                                                                                                                         |                 |            |            |            |                         |               |               |                      |               |            |    |
|          |                                                                                                                                         |                 |            |            |            |                         |               |               |                      |               |            |    |
|          |                                                                                                                                         |                 |            |            |            |                         |               |               |                      |               |            |    |
|          |                                                                                                                                         |                 |            |            |            |                         |               |               |                      |               |            |    |
|          |                                                                                                                                         |                 |            |            |            |                         |               |               |                      |               |            |    |
|          |                                                                                                                                         |                 |            |            |            |                         |               |               |                      |               |            |    |
|          |                                                                                                                                         |                 |            |            |            |                         |               |               |                      |               |            |    |
|          |                                                                                                                                         |                 |            |            |            |                         |               |               |                      |               |            |    |
|          |                                                                                                                                         |                 |            |            |            |                         |               |               |                      |               |            |    |
|          |                                                                                                                                         |                 |            |            |            |                         |               |               |                      |               |            |    |
|          |                                                                                                                                         |                 |            |            |            |                         |               |               |                      |               |            |    |
|          |                                                                                                                                         |                 |            |            |            |                         |               |               |                      |               |            |    |
|          |                                                                                                                                         |                 |            |            |            |                         |               |               |                      |               |            |    |
|          |                                                                                                                                         |                 |            |            |            |                         |               |               |                      |               |            |    |
|          |                                                                                                                                         |                 |            |            |            |                         |               |               |                      |               |            |    |
|          |                                                                                                                                         |                 |            |            |            |                         |               |               |                      |               |            |    |
|          |                                                                                                                                         |                 |            |            |            |                         |               |               |                      |               |            |    |
|          |                                                                                                                                         |                 |            |            |            |                         |               |               |                      |               |            |    |
|          |                                                                                                                                         |                 |            |            |            |                         |               |               |                      |               |            |    |
|          |                                                                                                                                         |                 |            |            |            |                         |               |               |                      |               |            |    |
|          |                                                                                                                                         |                 |            |            |            |                         |               |               |                      |               |            |    |