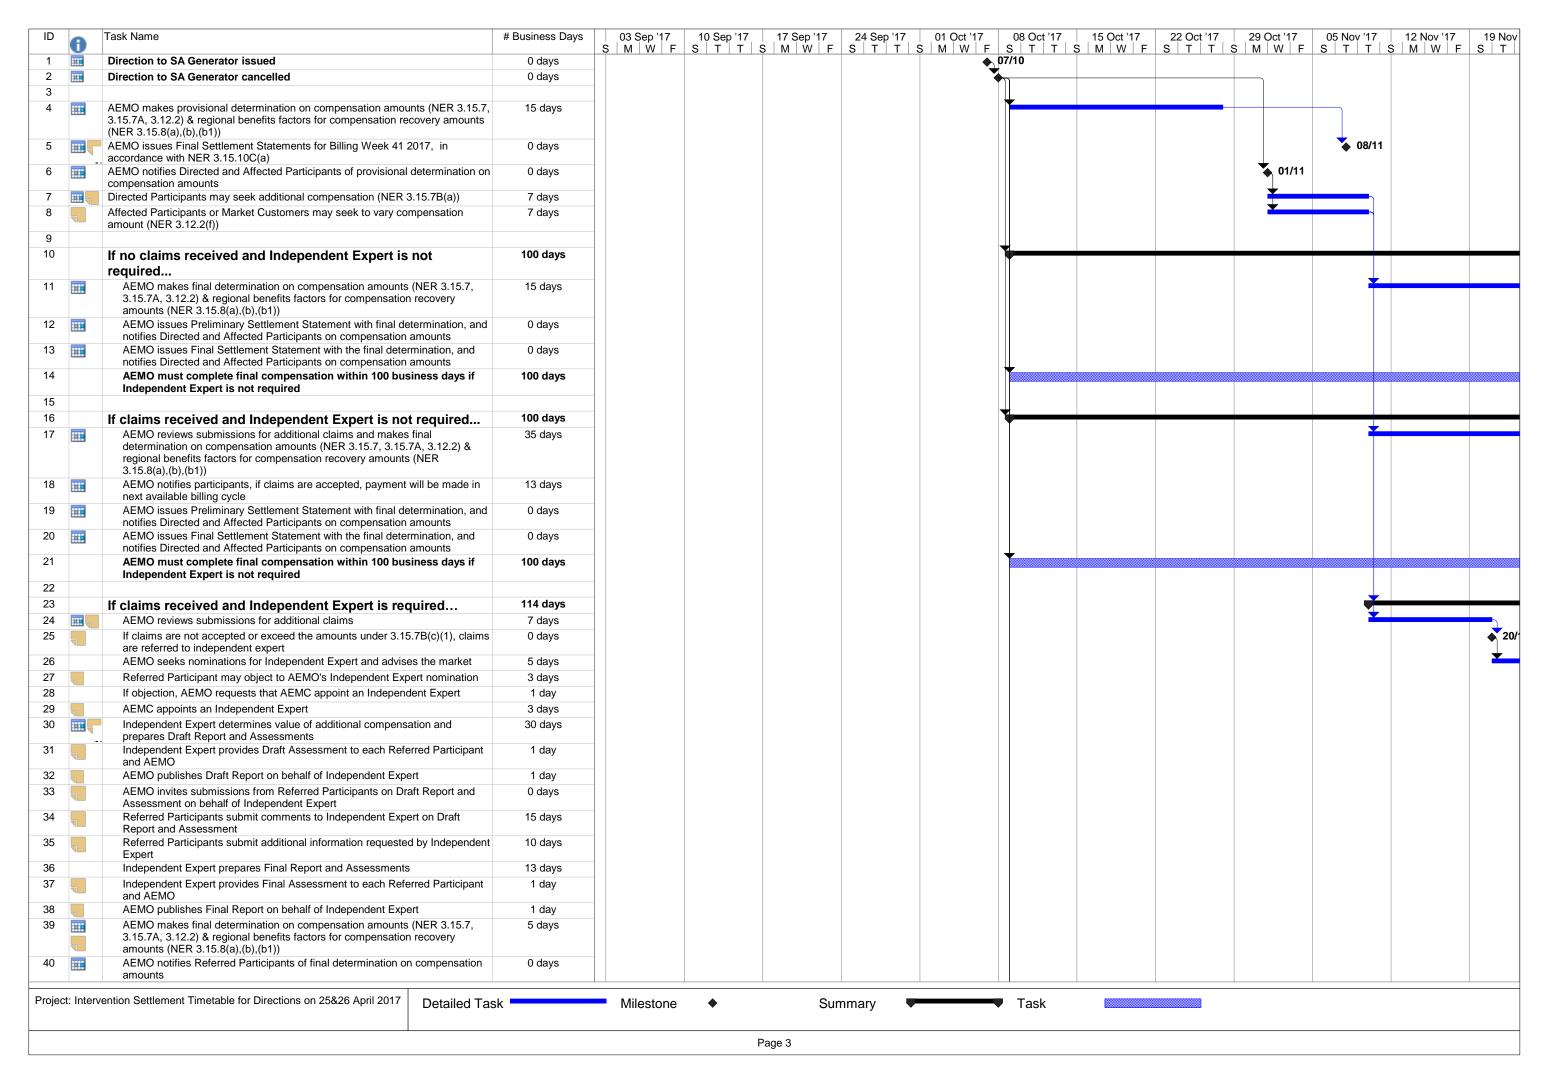

| •        | Task Name                                                                                                                               | # Business Days | 03 Sep '17 | 10 Sep '17 | 17 Sep '17 | 24 Sep '17 01 Oct '17   | 08 Oct '17    | 15 Oct '17    | 22 Oct '17 29 Oct '1 | 17 05 Nov '17 | 12 Nov '17 | 19 |
|----------|-----------------------------------------------------------------------------------------------------------------------------------------|-----------------|------------|------------|------------|-------------------------|---------------|---------------|----------------------|---------------|------------|----|
| 0        | AEMO issues Preliminary Settlement Statements with the final determination,                                                             |                 | S M W F    | S   T   T  | S M W F S  | 24 Sep '17   01 Oct '17 | S   T   T   : | S   M   W   F | S T T S M W          | F   S   T   T | S M W F    | S  |
| <b></b>  | in accordance with NER 3.15.10C(b)  AEMO issues Final Settlement Statements with the final determination, in                            | 0 days          |            |            |            |                         |               |               |                      |               |            |    |
| <b>=</b> | accordance with NER 3.15.10C(b) <b>AEMO must complete final compensation within 150 business days if</b>                                | 150 days        |            |            |            |                         | <b>+</b>      |               |                      |               |            |    |
|          | Independent Expert must determine EITHER a fair payment price under NER 3.15.7A OR Participant claim under NER 3.15.7B or 3.12.2(f)     | los days        |            |            |            |                         |               |               |                      |               |            |    |
| ****     | AEMO must complete final compensation within 200 business days if Independent Expert must determine BOTH a fair payment price under NER | 200 days        |            |            |            |                         | <b>Y</b>      |               |                      |               |            |    |
|          | 3.15.7A AND Participant claim under NER 3.15.7B or 3.12.2(f)                                                                            |                 |            |            |            |                         |               |               |                      |               |            |    |
|          |                                                                                                                                         |                 |            |            |            |                         |               |               |                      |               |            |    |
|          |                                                                                                                                         |                 |            |            |            |                         |               |               |                      |               |            |    |
|          |                                                                                                                                         |                 |            |            |            |                         |               |               |                      |               |            |    |
|          |                                                                                                                                         |                 |            |            |            |                         |               |               |                      |               |            |    |
|          |                                                                                                                                         |                 |            |            |            |                         |               |               |                      |               |            |    |
|          |                                                                                                                                         |                 |            |            |            |                         |               |               |                      |               |            |    |
|          |                                                                                                                                         |                 |            |            |            |                         |               |               |                      |               |            |    |
|          |                                                                                                                                         |                 |            |            |            |                         |               |               |                      |               |            |    |
|          |                                                                                                                                         |                 |            |            |            |                         |               |               |                      |               |            |    |
|          |                                                                                                                                         |                 |            |            |            |                         |               |               |                      |               |            |    |
|          |                                                                                                                                         |                 |            |            |            |                         |               |               |                      |               |            |    |
|          |                                                                                                                                         |                 |            |            |            |                         |               |               |                      |               |            |    |
|          |                                                                                                                                         |                 |            |            |            |                         |               |               |                      |               |            |    |
|          |                                                                                                                                         |                 |            |            |            |                         |               |               |                      |               |            |    |
|          |                                                                                                                                         |                 |            |            |            |                         |               |               |                      |               |            |    |
|          |                                                                                                                                         |                 |            |            |            |                         |               |               |                      |               |            |    |
|          |                                                                                                                                         |                 |            |            |            |                         |               |               |                      |               |            |    |
|          |                                                                                                                                         |                 |            |            |            |                         |               |               |                      |               |            |    |
|          |                                                                                                                                         |                 |            |            |            |                         |               |               |                      |               |            |    |
|          |                                                                                                                                         |                 |            |            |            |                         |               |               |                      |               |            |    |
|          |                                                                                                                                         |                 |            |            |            |                         |               |               |                      |               |            |    |
|          |                                                                                                                                         |                 |            |            |            |                         |               |               |                      |               |            |    |
|          |                                                                                                                                         |                 |            |            |            |                         |               |               |                      |               |            |    |
|          |                                                                                                                                         |                 |            |            |            |                         |               |               |                      |               |            |    |
|          |                                                                                                                                         |                 |            |            |            |                         |               |               |                      |               |            |    |
|          |                                                                                                                                         |                 |            |            |            |                         |               |               |                      |               |            |    |
|          |                                                                                                                                         |                 |            |            |            |                         |               |               |                      |               |            |    |
|          |                                                                                                                                         |                 |            |            |            |                         |               |               |                      |               |            |    |
|          |                                                                                                                                         |                 |            |            |            |                         |               |               |                      |               |            |    |
|          |                                                                                                                                         |                 |            |            |            |                         |               |               |                      |               |            |    |
|          |                                                                                                                                         |                 |            |            |            |                         |               |               |                      |               |            |    |
|          |                                                                                                                                         |                 |            |            |            |                         |               |               |                      |               |            |    |
|          |                                                                                                                                         |                 |            |            |            |                         |               |               |                      |               |            |    |
|          |                                                                                                                                         |                 |            |            |            |                         |               |               |                      |               |            |    |
|          |                                                                                                                                         |                 |            |            |            |                         |               |               |                      |               |            |    |
|          |                                                                                                                                         |                 |            |            |            |                         |               |               |                      |               |            |    |
|          |                                                                                                                                         |                 |            |            |            |                         |               |               |                      |               |            |    |
|          |                                                                                                                                         |                 |            |            |            |                         |               |               |                      |               |            |    |
|          |                                                                                                                                         |                 |            |            |            |                         |               |               |                      |               |            |    |
|          |                                                                                                                                         |                 |            |            |            |                         |               |               |                      |               |            |    |
|          |                                                                                                                                         |                 |            |            |            |                         |               |               |                      |               |            |    |
|          |                                                                                                                                         |                 |            |            |            |                         |               |               |                      |               |            |    |
|          |                                                                                                                                         |                 |            |            |            |                         |               |               |                      |               |            |    |
|          |                                                                                                                                         |                 |            |            |            |                         |               |               |                      |               |            |    |
|          |                                                                                                                                         |                 |            |            |            |                         |               |               |                      |               |            |    |