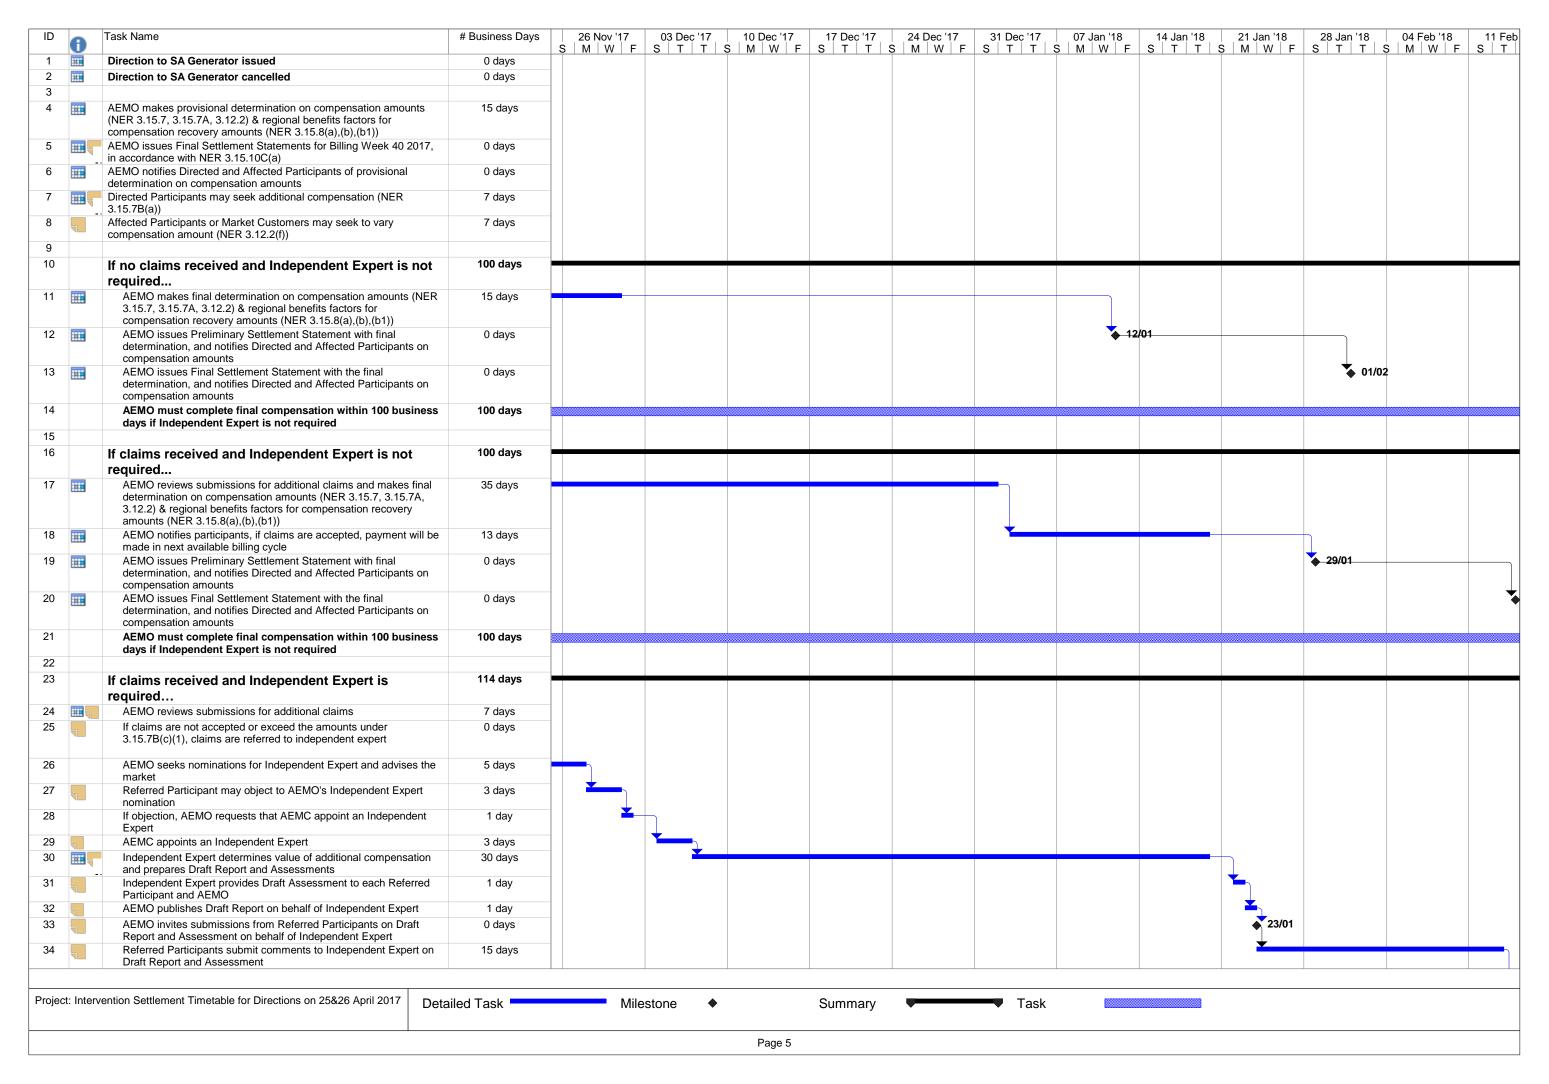

| A A C C                                 | Direction to SA Generator issued Direction to SA Generator cancelled  AEMO makes provisional determination on compensation amounts NER 3.15.7, 3.15.7A, 3.12.2) & regional benefits factors for compensation recovery amounts (NER 3.15.8(a),(b),(b1)) AEMO issues Final Settlement Statements for Billing Week 40 2017, accordance with NER 3.15.10C(a) AEMO notifies Directed and Affected Participants of provisional determination on compensation amounts Directed Participants may seek additional compensation (NER 8.15.7B(a)) Affected Participants or Market Customers may seek to vary compensation amount (NER 3.12.2(f))  If no claims received and Independent Expert is not required | 0 days 0 days 15 days 0 days 0 days 7 days 7 days |           | MWFS |       | . , , . |          |      | <br> | ••   • | <u> </u> |
|-----------------------------------------|-----------------------------------------------------------------------------------------------------------------------------------------------------------------------------------------------------------------------------------------------------------------------------------------------------------------------------------------------------------------------------------------------------------------------------------------------------------------------------------------------------------------------------------------------------------------------------------------------------------------------------------------------------------------------------------------------------|---------------------------------------------------|-----------|------|-------|---------|----------|------|------|--------|----------|
| A A C C                                 | Direction to SA Generator cancelled  AEMO makes provisional determination on compensation amounts NER 3.15.7, 3.15.7A, 3.12.2) & regional benefits factors for compensation recovery amounts (NER 3.15.8(a),(b),(b1))  AEMO issues Final Settlement Statements for Billing Week 40 2017, in accordance with NER 3.15.10C(a)  AEMO notifies Directed and Affected Participants of provisional determination on compensation amounts  Directed Participants may seek additional compensation (NER 3.15.7B(a))  Affected Participants or Market Customers may seek to vary compensation amount (NER 3.12.2(f))  If no claims received and Independent Expert is not                                    | 0 days 15 days 0 days 0 days 7 days               |           |      |       |         |          |      |      |        |          |
| A A C                                   | AEMO makes provisional determination on compensation amounts NER 3.15.7, 3.15.7A, 3.12.2) & regional benefits factors for compensation recovery amounts (NER 3.15.8(a),(b),(b1))  AEMO issues Final Settlement Statements for Billing Week 40 2017, accordance with NER 3.15.10C(a)  AEMO notifies Directed and Affected Participants of provisional letermination on compensation amounts  Directed Participants may seek additional compensation (NER 3.15.7B(a))  Affected Participants or Market Customers may seek to vary compensation amount (NER 3.12.2(f))                                                                                                                                 | 15 days 0 days 0 days 7 days                      |           |      |       |         |          |      |      |        |          |
| (I c A A ir A A A C C                   | NER 3.15.7, 3.15.7A, 3.12.2) & regional benefits factors for compensation recovery amounts (NER 3.15.8(a),(b),(b1))  NEMO issues Final Settlement Statements for Billing Week 40 2017, accordance with NER 3.15.10C(a)  NEMO notifies Directed and Affected Participants of provisional letermination on compensation amounts  Directed Participants may seek additional compensation (NER 3.15.7B(a))  Affected Participants or Market Customers may seek to vary compensation amount (NER 3.12.2(f))  If no claims received and Independent Expert is not                                                                                                                                         | 0 days 0 days 7 days                              |           |      |       |         |          |      |      |        |          |
| A A C                                   | AEMO issues Final Settlement Statements for Billing Week 40 2017, in accordance with NER 3.15.10C(a) AEMO notifies Directed and Affected Participants of provisional letermination on compensation amounts Directed Participants may seek additional compensation (NER 3.15.7B(a)) Affected Participants or Market Customers may seek to vary compensation amount (NER 3.12.2(f))  If no claims received and Independent Expert is not                                                                                                                                                                                                                                                              | 0 days<br>7 days                                  |           |      |       |         |          |      |      |        |          |
| A dd                                    | AEMO notifies Directed and Affected Participants of provisional letermination on compensation amounts Directed Participants may seek additional compensation (NER 3.15.7B(a)) Infected Participants or Market Customers may seek to vary compensation amount (NER 3.12.2(f))  If no claims received and Independent Expert is not                                                                                                                                                                                                                                                                                                                                                                   | 7 days                                            |           |      |       |         |          |      |      |        |          |
|                                         | Directed Participants may seek additional compensation (NER 3.15.7B(a))  Affected Participants or Market Customers may seek to vary compensation amount (NER 3.12.2(f))  f no claims received and Independent Expert is not                                                                                                                                                                                                                                                                                                                                                                                                                                                                         | -                                                 |           |      |       |         |          |      |      |        |          |
| A C                                     | Affected Participants or Market Customers may seek to vary compensation amount (NER 3.12.2(f))  f no claims received and Independent Expert is not                                                                                                                                                                                                                                                                                                                                                                                                                                                                                                                                                  | 7 days                                            |           |      |       |         |          |      |      |        |          |
| ) [1                                    | f no claims received and Independent Expert is not                                                                                                                                                                                                                                                                                                                                                                                                                                                                                                                                                                                                                                                  |                                                   |           |      |       |         |          |      |      |        |          |
|                                         |                                                                                                                                                                                                                                                                                                                                                                                                                                                                                                                                                                                                                                                                                                     |                                                   |           |      |       |         |          |      |      |        |          |
|                                         | equirea                                                                                                                                                                                                                                                                                                                                                                                                                                                                                                                                                                                                                                                                                             | 100 days                                          |           |      |       |         |          |      |      |        |          |
|                                         | AEMO makes final determination on compensation amounts (NER 3.15.7, 3.15.7A, 3.12.2) & regional benefits factors for compensation recovery amounts (NER 3.15.8(a),(b),(b1))                                                                                                                                                                                                                                                                                                                                                                                                                                                                                                                         | 15 days                                           |           |      |       |         |          |      |      |        |          |
| ======================================= | AEMO issues Preliminary Settlement Statement with final determination, and notifies Directed and Affected Participants on compensation amounts                                                                                                                                                                                                                                                                                                                                                                                                                                                                                                                                                      | 0 days                                            |           |      |       |         |          |      |      |        |          |
| <b></b>                                 | AEMO issues Final Settlement Statement with the final determination, and notifies Directed and Affected Participants on compensation amounts                                                                                                                                                                                                                                                                                                                                                                                                                                                                                                                                                        | 0 days                                            |           |      |       |         |          |      |      |        |          |
| <b>.</b>                                | AEMO must complete final compensation within 100 business days if Independent Expert is not required                                                                                                                                                                                                                                                                                                                                                                                                                                                                                                                                                                                                | 100 days                                          |           |      |       |         |          |      |      |        |          |
| i II                                    | f claims received and Independent Expert is not equired                                                                                                                                                                                                                                                                                                                                                                                                                                                                                                                                                                                                                                             | 100 days                                          |           |      |       |         |          |      |      |        |          |
|                                         | AEMO reviews submissions for additional claims and makes final determination on compensation amounts (NER 3.15.7, 3.15.7A, 3.12.2) & regional benefits factors for compensation recovery amounts (NER 3.15.8(a),(b),(b1))                                                                                                                                                                                                                                                                                                                                                                                                                                                                           | 35 days                                           |           |      |       |         |          |      |      |        |          |
| <b>==</b>                               | AEMO notifies participants, if claims are accepted, payment will be made in next available billing cycle                                                                                                                                                                                                                                                                                                                                                                                                                                                                                                                                                                                            | 13 days                                           |           |      |       |         |          |      |      |        |          |
| <b>==</b>                               | AEMO issues Preliminary Settlement Statement with final determination, and notifies Directed and Affected Participants on compensation amounts                                                                                                                                                                                                                                                                                                                                                                                                                                                                                                                                                      | 0 days                                            |           |      |       |         |          |      |      |        |          |
|                                         | AEMO issues Final Settlement Statement with the final determination, and notifies Directed and Affected Participants on compensation amounts                                                                                                                                                                                                                                                                                                                                                                                                                                                                                                                                                        | 0 days                                            |           |      |       |         |          |      |      |        |          |
|                                         | AEMO must complete final compensation within 100 business days if Independent Expert is not required                                                                                                                                                                                                                                                                                                                                                                                                                                                                                                                                                                                                | 100 days                                          |           |      |       |         |          |      |      |        |          |
| 2                                       |                                                                                                                                                                                                                                                                                                                                                                                                                                                                                                                                                                                                                                                                                                     |                                                   |           |      |       |         |          |      |      |        |          |
|                                         | f claims received and Independent Expert is equired                                                                                                                                                                                                                                                                                                                                                                                                                                                                                                                                                                                                                                                 | 114 days                                          |           |      |       |         |          |      |      |        |          |
|                                         | AEMO reviews submissions for additional claims                                                                                                                                                                                                                                                                                                                                                                                                                                                                                                                                                                                                                                                      | 7 days                                            |           |      |       |         |          |      |      |        |          |
|                                         | If claims are not accepted or exceed the amounts under 3.15.7B(c)(1), claims are referred to independent expert                                                                                                                                                                                                                                                                                                                                                                                                                                                                                                                                                                                     | 0 days                                            |           |      |       |         |          |      |      |        |          |
| <b>i</b>                                | AEMO seeks nominations for Independent Expert and advises the market                                                                                                                                                                                                                                                                                                                                                                                                                                                                                                                                                                                                                                | 5 days                                            |           |      |       |         |          |      |      |        |          |
|                                         | Referred Participant may object to AEMO's Independent Expert nomination                                                                                                                                                                                                                                                                                                                                                                                                                                                                                                                                                                                                                             | 3 days                                            |           |      |       |         |          |      |      |        |          |
| 3                                       | If objection, AEMO requests that AEMC appoint an Independent Expert                                                                                                                                                                                                                                                                                                                                                                                                                                                                                                                                                                                                                                 | 1 day                                             |           |      |       |         |          |      |      |        |          |
|                                         | AEMC appoints an Independent Expert                                                                                                                                                                                                                                                                                                                                                                                                                                                                                                                                                                                                                                                                 | 3 days                                            |           |      |       |         |          |      |      |        |          |
|                                         | Independent Expert determines value of additional compensation and prepares Draft Report and Assessments                                                                                                                                                                                                                                                                                                                                                                                                                                                                                                                                                                                            | 30 days                                           |           |      |       |         |          |      |      |        |          |
|                                         | Independent Expert provides Draft Assessment to each Referred Participant and AEMO                                                                                                                                                                                                                                                                                                                                                                                                                                                                                                                                                                                                                  | 1 day                                             |           |      |       |         |          |      |      |        |          |
| 2 1                                     | AEMO publishes Draft Report on behalf of Independent Expert                                                                                                                                                                                                                                                                                                                                                                                                                                                                                                                                                                                                                                         | 1 day                                             |           |      |       |         |          |      |      |        |          |
| 3                                       | AEMO invites submissions from Referred Participants on Draft Report and Assessment on behalf of Independent Expert                                                                                                                                                                                                                                                                                                                                                                                                                                                                                                                                                                                  | 0 days                                            |           |      |       |         |          |      |      |        |          |
|                                         | Referred Participants submit comments to Independent Expert on<br>Draft Report and Assessment                                                                                                                                                                                                                                                                                                                                                                                                                                                                                                                                                                                                       | 15 days                                           |           |      |       |         |          |      |      |        |          |
| ect: Interven                           | tion Settlement Timetable for Directions on 25&26 April 2017 Deta                                                                                                                                                                                                                                                                                                                                                                                                                                                                                                                                                                                                                                   | iled Task                                         | Milestone | •    | Summa | ary     | <b>—</b> | Task |      |        |          |