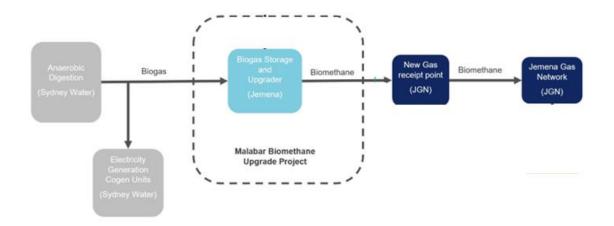

## **Brief Description**

Jemena owns and operates the Jemena Malabar Pipeline Facility (**JMP**) in Malabar, NSW. JMP will receive and process biomethane from Sydney Water. The processed Biomethane will then be metered and injected into the local network and STTM by Jemena Gas Networks (**JGN**) who is currently constructing the connection point. The processed Biomethane used by commercial, industrial and residential users. This work is expected to be completed in December 2022.

The expected maximum daily capacity into the gas network will be about 560GJ. The final capacity will be determined following post construction performance tests.

The new custody transfer point is to be established at the location where the gas is injected into the low pressure Jemena secondary main.

It is proposed that this CTP be referred to as:

'The connection point between the Jemena Malabar Facility and the Jemena Secondary Gas Network, being the Malabar Receipt Point.

if you have any questions related to this request contact