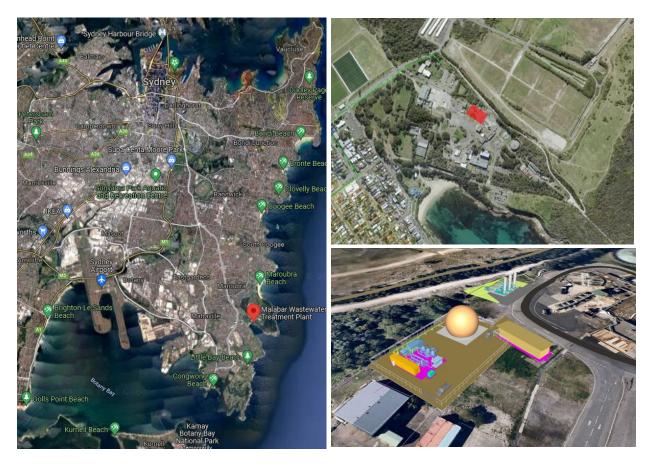

## **Brief Description**

Jemena owns and operates the Jemena Malabar Pipeline Facility (**JMP**) in Malabar, NSW. JMP will receive and process biomethane from Sydney Water. The processed Biomethane will then be metered and injected into the local network and STTM by Jemena Gas Networks (**JGN**) who is currently constructing the connection point. The processed Biomethane used by commercial, industrial and residential users. This work is expected to be completed in December 2022.

The expected maximum daily capacity into the gas network will be about 560GJ. The final capacity will be determined following post construction performance tests.

The new custody transfer point is to be established at the location where the gas is injected into the low pressure Jemena secondary main.

It is proposed that this CTP be referred to as:

'The connection point between the Jemena Malabar Facility and the Jemena Secondary Gas Network, being the Malabar Receipt Point.

if you have any questions related to this request contact

## **Location of Jemena Malabar Pipeline Facility CTP**